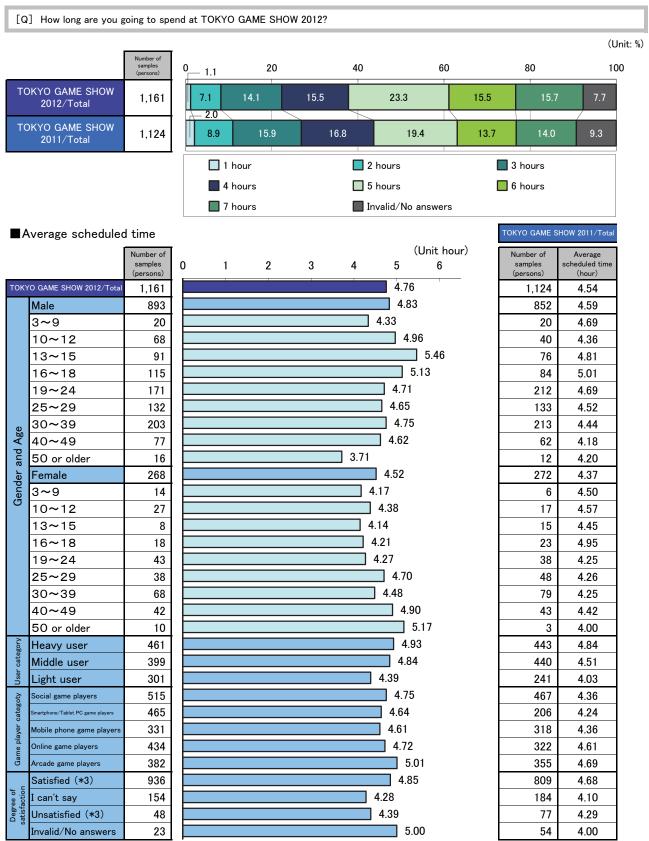

•The ratio of "Yes, I have often seen them" was the highest (58.1%) among heavy users of household videogames.

### Purchase of games after viewing of games being played on websites [All viewers of game-playing videos on websites ]

[To all who replied "Yes, I have often seen them" and "Yes, I have seen them before" (Game- playing video viewers)] [Q] Have you ever bought game software after seeing it played on a website?

|                  |                                                 | Number of<br>samples<br>(persons) | 0    | 20     | 40    | 60         | 80                       | (Unit:<br>100 |
|------------------|-------------------------------------------------|-----------------------------------|------|--------|-------|------------|--------------------------|---------------|
| ток              | YO GAME SHOW 2012/                              |                                   |      |        |       | 1          |                          |               |
| All ga           | ame playing video viewers                       | 867                               |      | 49.7   |       |            | 49.7                     |               |
|                  |                                                 |                                   | Yes  | s 🔲 No | Inva  | alid/No an | swers                    |               |
|                  |                                                 | Number of<br>samples<br>(persons) | Yes  |        | No    |            | (U<br>Invalid∕No answers | nit: %)<br>s  |
|                  | YO GAME SHOW 2012/<br>ame playing video viewers | 867                               | 49.7 |        | 49.7  |            | 0.6                      |               |
| Ν                | //ale                                           | 707                               | 52.6 |        | 47.0  |            | 0.4                      |               |
| 3                | 3~9                                             | 9                                 | 22.2 |        | 77.8  |            | 0.0                      |               |
| 1                | 0~12                                            | 48                                | 56.3 |        | 41.7  |            | 2.1                      |               |
| 1                | 3~15                                            | 78                                | 64.1 |        | 35.9  |            | 0.0                      |               |
| 1                | 6~18                                            | 107                               | 68.2 |        | 31.8  |            | 0.0                      |               |
| 1                | 9~24                                            | 153                               | 57.5 |        | 42.5  |            | 0.0                      |               |
| 2                | 25~29                                           | 115                               | 49.6 |        | 50.4  |            | 0.0                      |               |
|                  | 30~39                                           | 150                               | 40.7 |        | 58.0  |            | 1.3                      |               |
| Ag(              | 10~49                                           | 41                                | 34.1 |        | 65.9  |            | 0.0                      |               |
| and              | 50 or older                                     | 6                                 | 0.0  |        | 100.0 |            | 0.0                      |               |
| <del>ک</del> و F | emale                                           | 160                               | 36.9 |        | 61.9  |            | 1.3                      |               |
| Gender and Age   | 3~9                                             | 9                                 | 22.2 |        | 77.8  |            | 0.0                      |               |
|                  | 0~12                                            | 15                                | 26.7 |        | 73.3  |            | 0.0                      |               |
| 1                | 3~15                                            | 4                                 | 50.0 |        | 50.0  |            | 0.0                      |               |
| _                | 6~18                                            | 15                                | 40.0 |        | 60.0  |            | 0.0                      |               |
|                  | 9~24                                            | 30                                | 46.7 |        | 53.3  |            | 0.0                      |               |
|                  | 25~29                                           | 29                                | 44.8 |        | 51.7  |            | 3.4                      |               |
| 3                | 30~39                                           | 41                                | 31.7 |        | 65.9  |            | 2.4                      |               |
| 4                | 10~49                                           | 13                                | 38.5 |        | 61.5  |            | 0.0                      |               |
| 5                | 50 or older                                     | 4                                 | 0.0  |        | 100.0 |            | 0.0                      |               |
| € F              | leavy user                                      | 381                               | 61.4 |        | 38.1  |            | 0.5                      |               |
| 8<br>8           | /iddle user                                     | 287                               | 46.0 |        | 53.3  |            | 0.7                      |               |
| Iser             | .ight user                                      | 199                               | 32.7 |        | 66.8  |            | 0.5                      |               |

•About half (49.7%) of the respondents who had seen videos of games being played on a website bought the game software afterward.

\_\_\_\_\_

•61.4% of heavy users of household videogames replied "Yes" to this question.

\_\_\_\_

\_\_\_\_\_