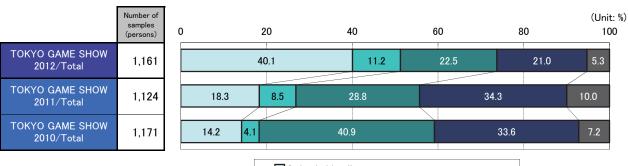

| IV. | . Smartphone/Talet PC Games                                      | 39 |
|-----|------------------------------------------------------------------|----|
|     | 1. Familiarity with smartphone/tablet PC game contents           | 39 |
|     | 2. Familiarity with pay-to-play games for smartphones/tablet PCs |    |
|     | [All the current smartphone/tablet PC game players]              | 40 |

| V.  | . Mobile Phone Game Contents                            | 41 |
|-----|---------------------------------------------------------|----|
|     | 1. Familiarity with mobile phone game contents          | 41 |
|     | 2. Familiarity with pay-to-play games for mobile phones |    |
|     | [All mobile phone game players]                         | 42 |
|     |                                                         |    |
| VI  | . On-line Games                                         | 43 |
|     | 1. Familiarity with on-line games                       | 43 |
|     | 2. Familiality with pay-to-play on-line games           |    |
|     | [All the current on-line game players]                  | 44 |
|     |                                                         |    |
| VII | . Arcade Games                                          | 45 |
|     | 1. Familiarity with arcade games                        | 45 |