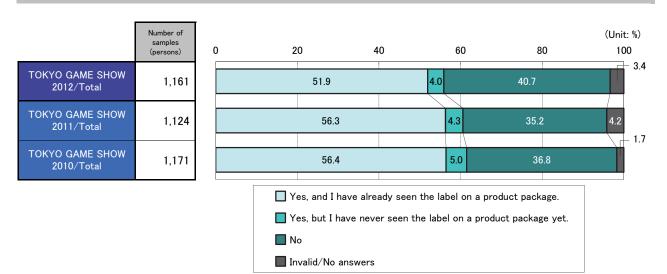

| 1.8                    |  |
| G                       | Online game players                  | 434                               | 41.0               | 43.3                               | 8.1                                                    | 6.7                                              | 0.9                    |  |

\_\_\_\_\_ •The percentage of respondents who "habitually play arcade games" was 32.9%, which represents an increase from the previous result (31.6%).

•The ratio of respondents who "habitually play arcade games" was the highest for the "16-18" age group both for males (49.6%) and females (55.6%).

# ₩. Rating Label

\_\_\_\_

\_\_\_\_

\_\_\_\_

### 1. Awareness of the rating label

[Q] Do you know that a "rating label" is attached to a game software package?



|                |                              |                                   |                                                              |                                                                      |      | (Unit: %)              |
|----------------|------------------------------|-----------------------------------|--------------------------------------------------------------|----------------------------------------------------------------------|------|------------------------|
|                |                              | Number of<br>samples<br>(persons) | Yes, and I have already seen the label on a product package. | Yes, but I have never<br>seen the label on<br>a product package yet. | No   | Invalid∕<br>No answers |
| T              | 0KYO GAME SHOW<br>2012/