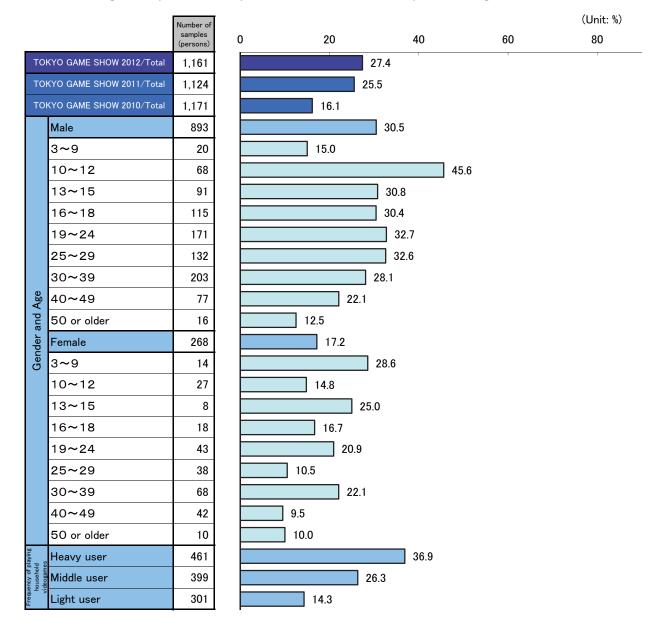

# 2. Age

•The ratio of male visitors increased for three consecutive years, reaching 76.9%.

•The age category with the highest number of visitors was still the "30-39" category (23.3%). The ratios of young people in the "3-9" (2.9%), "10-12" (8.2%), "13-15" (8.5%) and "16-18" (11.5%) categories increased compared to the previous year. The average age of visitors decreased from the previous year (26.3) to 25.9 years old.