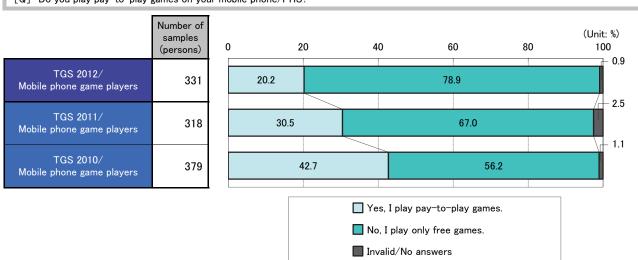

| V.  | . Mobile Phone Game Contents                            | 41 |
|-----|---------------------------------------------------------|----|
|     | 1. Familiarity with mobile phone game contents          | 41 |
|     | 2. Familiarity with pay-to-play games for mobile phones |    |
|     | [All mobile phone game players]                         | 42 |
|     |                                                         |    |
| VI  | . On-line Games                                         | 43 |
|     | 1. Familiarity with on-line games                       | 43 |
|     | 2. Familiality with pay-to-play on-line games           |    |
|     | [All the current on-line game players]                  | 44 |
|     |                                                         |    |
| VII | . Arcade Games                                          | 45 |
|     | 1. Familiarity with arcade games                        | 45 |