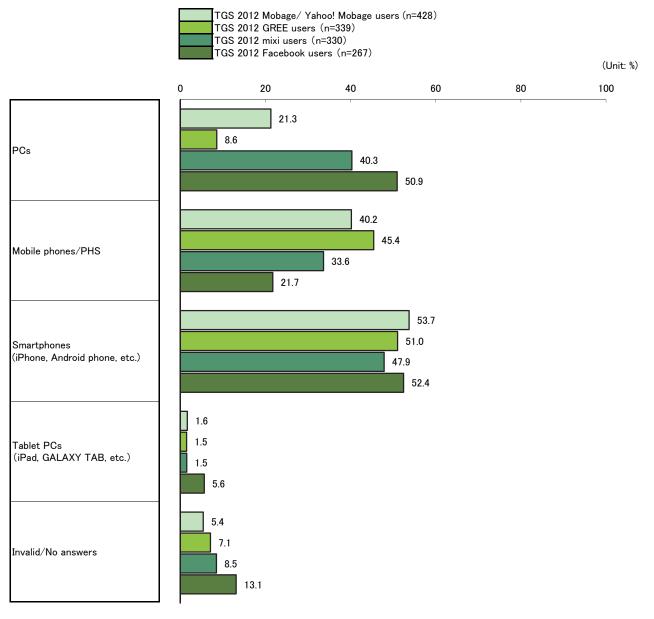

| 75.7             | 19.1               |
|                      |                                      | -                                 |                                      |                                                 |                  |                    | <br>-                                |                                                 |                  | (1 Junite 0/       |

(Unit: %)

\* These options were "I use SNS and play games" and "I use SNS but I don't play games" in TGS survey 2010.

# 2. Hardware used for SNS [All SNS users]

[All users of SNS (1-4) (Respondents who selected "I use SNS and play social games" or "I use SNS but don't play social games")]

[Q] Select any number of hardware units you use for SNS.

#### ■Hardware used for SNS《Total》



Most users used a smartphone in all SNSs. (Mobage/Yahoo! Mobage: 53.7% / GREE: 51.0% / mixi: 47.9% / Facebook: 52.4%)
 The ratio for using a PC decreased for "GREE", "mixi" and "Facebook", but has been increasing for "Mobage/Yahoo!
 Mobage" (2010: 10.9%, 2011: 20.8%, 2012: 21.3%)

### ■Hardware used for SNS《For each SNS》

(Gender/User category/Game play/Other games player category)

| e∕<br>Mobage(*)                   | TGS 2012 Mobage/Yahoo! Mobage users (n=428)TGS 2011 Mobage/Yahoo! Mobage users (n=327)TGS 2010 Mobage Town users (n=256) (*)                                                                                                    |