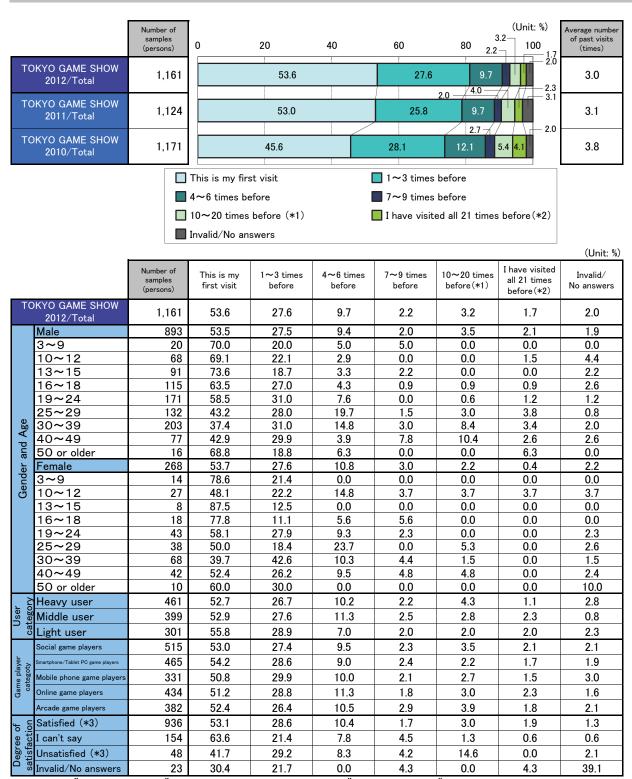

- [To all who selected "Yes"]
  - •If the answer is "Yes", please indicate the name and the type of console.
  - •When did you buy the game software? Choose the periods.

#### (1) Purchasing rate of household videogames related to the Olympics

|                                 |                                                    |                                   |      |       | (Unit: %)          |
|---------------------------------|----------------------------------------------------|-----------------------------------|------|-------|--------------------|
|                                 |                                                    | Number of<br>samples<br>(persons) | Yes  | No    | Invalid/No answers |
| Т                               | OKYO GAME SHOW 2012/Total<br>【The London Olympics】 | 1,161                             | 3.3  | 90.5  | 6.2                |
|                                 | Male                                               | 893                               | 3.1  | 91.6  | 5.3                |
|                                 | 3~9                                                | 20                                | 5.0  | 85.0  | 10.0               |
|                                 | 10~12                                              | 68                                | 7.4  | 79.4  | 13.2               |
|                                 | 13~15                                              | 91                                | 2.2  | 97.8  | 0.0                |
|                                 | 16~18                                              | 115                               | 0.0  | 96.5  | 3.5                |
|                                 | 19~24                                              | 171                               | 2.9  | 93.0  | 4.1                |
|                                 | 25~29                                              | 132                               | 4.5  | 88.6  | 6.8                |
| e                               | 30~39                                              | 203                               | 3.0  | 91.1  | 5.9                |
| A₿                              | 40~49                                              | 77                                | 2.6  | 92.2  | 5.2                |
| and                             | 50 or older                                        | 16                                | 6.3  | 93.8  | 0.0                |
| Gender and Age                  | Female                                             | 268                               | 3.7  | 86.9  | 9.3                |
| end                             | 3~9                                                | 14                                | 0.0  | 78.6  | 21.4               |
| G                               | 10~12                                              | 27                                | 11.1 | 85.2  | 3.7                |
|                                 | 13~15                                              | 8                                 | 0.0  | 87.5  | 12.5               |
|                                 | 16~18                                              | 18                                | 0.0  | 100.0 | 0.0                |
|                                 | 19~24                                              | 43                                | 2.3  | 88.4  | 9.3                |
|                                 | 25~29                                              | 38                                | 2.6  | 92.1  | 5.3                |
|                                 | 30~39                                              | 68                                | 4.4  | 82.4  | 13.2               |
|                                 | 40~49                                              | 42                                | 4.8  | 85.7  | 9.5                |
|                                 | 50 or older                                        | 10                                | 0.0  | 90.0  | 10.0               |
| gory                            | Heavy user                                         | 461                               | 2.4  | 89.6  | 8.0                |
| User category                   | Middle user                                        | 399                               | 4.5  | 90.2  | 5.3                |
| User                            | Light user                                         | 301                               | 3.0  | 92.4  | 4.7                |
| s in<br>Tpics                   | Interested (*2)                                    | 729                               | 4.0  | 92.9  | 3.2                |
| erests<br>n Olyn                | Uninterested (*2)                                  | 423                               | 2.1  | 87.9  | 9.9                |
| Interests in<br>London Olympics | Invalid/No answer                                  | 9                                 | 0.0  | 22.2  | 77.8               |

\*1: The question in the 2004 TGS survey (Athens Olympic Games) was "bought/will buy".

\*2: The respondents who answered "very much interested" and "fairly interested" were integrated into the "interested" category and those who answered "not very much interested" and "not interested at all" were integrated into the "uninterested" category.

•Only 3.3% of all respondents purchased a household videogame related to the Olympics in the past year. "Baseball", which was played at the Beijing Olympics, was not played at the London Olympics.

#### (2) Time when purchasing the Oympic-releated household videogames [All who selected "Yes"] 《Multiple answers》

|              | household videogames |    |      | ••   |      |     |      |
|--------------|----------------------|----|------|------|------|-----|------|
| der          | Male                 | 28 | 50.0 | 28.6 | 7.1  | 7.1 | 7.1  |
| Ger          | Female               | 10 | 10.0 | 40.0 | 50.0 | 0.0 | 20.0 |
| S S          | ਚ<br>ਬੁੰਬ            | 11 | 27.3 | 54.5 | 18.2 | 9.1 | 9.1  |
| que          | Middle user          | 18 | 50.0 | 16.7 | 16.7 | 5.6 | 11.1 |
| Fre.<br>of I | Light user           | 9  | 33.3 | 33.3 | 22.2 | 0.0 | 11.1 |

(Unit: %)

(3)Titles of the Oympic-releated household videogames [All who selected "Yes"] 《Free/Multiple answers》

Tokyo Game Show 2012 Purchasers of the Oympic-related household video games (n=38): Valid answers 20/Total number of titles 20

| Title/Series                                     | Orreste     | Title |
|--------------------------------------------------|-------------|-------|
| 【Breakdown】 Title                                | Console     | Qty   |
| "Winning Eleven" series                          |             | 8     |
| WORLD SOCCER Winning Eleven 2012                 | PSP         | 3     |
| WORLD SOCCER Winning Eleven 2012                 | PS3         | 1     |
| "Winning Eleven" "Wi Ele"                        | PS3         | 3     |
| "Winning Eleven" "Wi Ele"                        | (No answer) | 1     |
| Mario and Sonic at the London 2012 Olympic Games |             | 8     |
| Mario and Sonic at the London 2012 Olympic Games | 3DS         | 5     |
| Mario and Sonic at the London 2012 Olympic Games | Wii         | 2     |
| Mario and Sonic at the London 2012 Olympic Games | Wii/3DS     | 1     |
| Inazuma Eleven Strikers 2012 Xtreme              | Wii         | 1     |
| "DECA SPORTA"                                    | Wii         | 1     |
| FIFA2012                                         | PSV         | 1     |
| Mario Tennis Open                                | 3DS         | 1     |

Note 1) If multiple titles were indicated by one respondent, each one was totaled up as an individual answer. However, if titles from the same series were listed, they were counted into one answer/ series title.

Note 2) Abbreviations of consoles are as follows:

Wii:Wii, 3DS: Nintendo 3DS, PS3: PlayStation 3, PSP: PSP(PlayStation Portable) PSV: PlayStation Vita

"October 2011-March 2012" was the period in which the most purchasers (39.5%) bought Olympics-related video games.
 Many respondents purchased the "Winning Eleven" series (8) and "Mario&Sonic at the London Olympics" (8).

# XI. Videos of Games Being Played on Video Websites

### 1. Viewing of games being played on video websites

[Q] Have you ever seen videos of games being played on video websites such as YouTube or Nico Nico Douga?

|                               | Number of<br>samples<br>(persons) | 0 | 20                                                                                                              | 40                           | 60   | 80   | (Unit: %)<br>100 |
|-------------------------------|-----------------------------------|---|-----------------------------------------------------------------------------------------------------------------|------------------------------|------|------|------------------|
| TOKYO GAME SHOW<br>2012/Total | 1,161                             |   | 45.7                                                                                                            |                              | 28.9 | 11.3 | 10.4             |
|                               |                                   |   | es, I have often see<br>es, I have seen the<br>o, I have not seen t<br>o, I have not seen t<br>valid/No answers | n before.<br>hem, but I know |      |      |                  |

(Unit: %)

|                |                               |                                   |                                    |                                     |                                                                                       |                                                                                                   | (Offic. //)            |
|----------------|-------------------------------|-----------------------------------|------------------------------------|-------------------------------------|---------------------------------------------------------------------------------------|---------------------------------------------------------------------------------------------------|------------------------|
|                |                               | Number of<br>samples<br>(persons) | Yes,<br>I have often<br>seen them. | Yes,<br>I have seen<br>them before. | No,<br>I have not seen<br>them, but I know<br>they are uploaded<br>onto the websites. | No,<br>I have not seen<br>them, and I did not<br>know they were<br>uploaded onto the<br>websites. | Invalid∕<br>No answers |
|                | TOKYO GAME SHOW<br>2012/Total | 1,161                             | 45.7                               | 28.9                                | 11.3                                                                                  | 10.4                                                                                              | 3.6                    |
|                | Male                          | 893                               | 50.6                               | 28.6                                | 10.5                                                                                  | 8.1                                                                                               | 2.2                    |
|                | 3~9                           | 20                                | 20.0                               | 25.0                                | 10.0                                                                                  | 35.0                                                                                              | 10.0                   |
|                | 10~12                         | 68                                | 45.6                               | 25.0                                | 7.4                                                                                   | 14.7                                                                                              | 7.4                    |
|                | 13~15                         | 91                                | 61.5                               | 24.2                                | 7.7                                                                                   | 4.4                                                                                               | 2.2                    |
|                | 16~18                         | 115                               | 77.4                               | 15.7                                | 3.5                                                                                   | 3.5                                                                                               | 0.0                    |
|                | 19~24                         | 171                               | 60.8                               | 28.7                                | 5.3                                                                                   | 4.1                                                                                               | 1.2                    |
|                | 25~29                         | 132                               | 58.3                               | 28.8                                | 8.3                                                                                   | 3.8                                                                                               | 0.8                    |
| 0              | 30~39                         | 203                               | 36.0                               | 37.9                                | 16.3                                                                                  | 8.4                                                                                               | 1.5                    |
| Age            | 40~49                         | 77                                | 22.1                               | 31.2                                | 23.4                                                                                  | 20.8                                                                                              | 2.6                    |
| and            | 50 or older                   | 16                                | 6.3                                | 31.3                                | 31.3                                                                                  | 12.5                                                                                              | 18.8                   |
| Gender and Age | Female                        | 268                               | 29.5                               | 30.2                                | 13.8                                                                                  | 18.3                                                                                              | 8.2                    |
| end            | 3~9                           | 14                                | 28.6                               | 35.7                                | 7.1                                                                                   | 14.3                                                                                              | 14.3                   |
| 0              | 10~12                         | 27                                | 40.7                               | 14.8                                | 7.4                                                                                   | 22.2                                                                                              | 14.8                   |
|                | 13~15                         | 8                                 | 50.0                               | 0.0                                 | 25.0                                                                                  | 12.5                                                                                              | 12.5                   |
|                | 16~18                         | 18                                | 50.0                               | 33.3                                | 11.1                                                                                  | 5.6                                                                                               | 0.0                    |
|                | 19~24                         | 43                                | 34.9                               | 34.9                                | 18.6                                                                                  | 7.0                                                                                               | 4.7                    |
|                | 25~29                         | 38                                | 26.3                               | 50.0                                | 2.6                                                                                   | 18.4                                                                                              | 2.6                    |
|                | 30~39                         | 68                                | 29.4                               | 30.9                                | 17.6                                                                                  | 16.2                                                                                              | 5.9                    |
|                | 40~49                         | 42                                | 11.9                               | 19.0                                | 21.4                                                                                  | 38.1                                                                                              | 9.5                    |
|                | 50 or older                   | 10                                | 10.0                               | 30.0                                | 0.0                                                                                   | 20.0                                                                                              | 40.0                   |
| gory           | Heavy user                    | 461                               | 58.1                               | 24.5                                | 5.6                                                                                   | 8.5                                                                                               | 3.3                    |
| User category  | Middle user                   | 399                               | 42.4                               | 29.6                                | 15.3                                                                                  | 10.3                                                                                              | 2.5                    |
| User           | Light user                    | 301                               | 31.2                               | 34.9                                | 14.6                                                                                  | 13.6                                                                                              | 5.6                    |

•45.7% of all respondents replied, "Yes, I have often seen them". When the number of "Yes, I have seen them before" was added, 74.7% of all respondents had seen videos of games being played on a website.