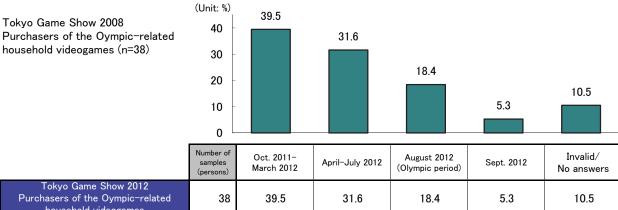

don Olympics | Invalid/No answer                                  | 9                                 | 0.0  | 22.2  | 77.8               |

\*1: The question in the 2004 TGS survey (Athens Olympic Games) was "bought/will buy".

\*2: The respondents who answered "very much interested" and "fairly interested" were integrated into the "interested" category and those who answered "not very much interested" and "not interested at all" were integrated into the "uninterested" category.

•Only 3.3% of all respondents purchased a household videogame related to the Olympics in the past year. "Baseball", which was played at the Beijing Olympics, was not played at the London Olympics.

#### (2) Time when purchasing the Oympic-releated household videogames [All who selected "Yes"] 《Multiple answers》



|              | household videogames |    |      | ••   |      |     |      |
|--------------|----------------------|----|------|------|------|-----|------|
| der          | Male                 | 28 | 50.0 | 28.6 | 7.1  | 7.1 | 7.1  |
| Ger          | Female               | 10 | 10.0 | 40.0 | 50.0 | 0.0 | 20.0 |
| S S          | ਚ<br>ਬੁੰਬ            | 11 | 27.3 | 54.5 | 18.2 | 9.1 | 9.1  |
| que          | Middle user          | 18 | 50.0 | 16.7 | 16.7 | 5.6 | 11.1 |
| Fre.<br>of I | Light user           | 9  | 33.3 | 33.3 | 22.2 | 0.0 | 11.1 |

(Unit: %)

(3)Titles of the Oympic-releated household videogames [All who selected "Yes"] 《Free/Multiple answers》

Tokyo Game Show 2012 Purchasers of the Oympic-related household video games (n=38): Valid answers 20/Total number of titles 20

|