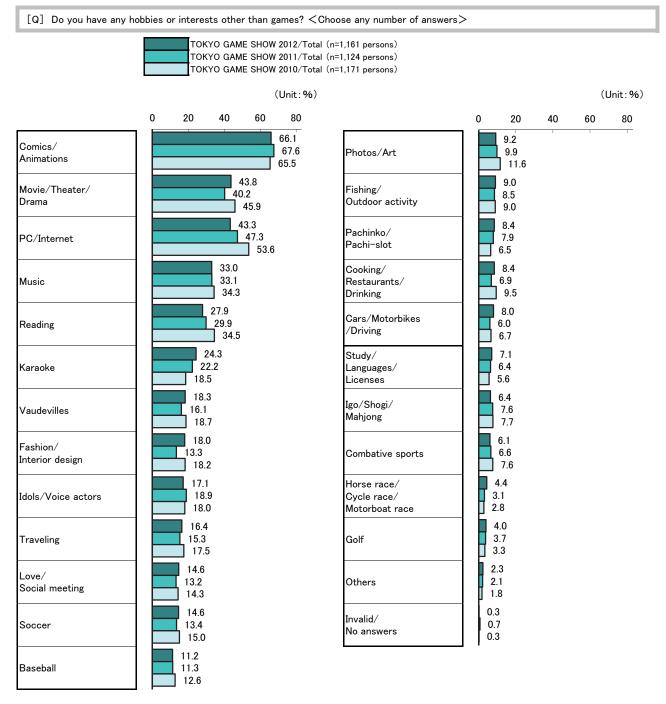

#### 5. Hobbies and interests 《Multiple answers》

Respondents were most interested in "Comics/Animation" (66.1%); a continuing trend from the 2010 and 2011 surveys.
"PC/Internet" (43.3%), which was in second place in the previous survey, decreased, and "Movie/Theater/Drama" (43.8%) took over second place.
The ratios for "Comics/Animation", "PC/Internet", "Karaoke", "Fishing / Outdoor activity", "Pachinko/Pachi-slot" and

"Igo/Shogi/Mahjong" were higher the greater the frequency of playing household videogames. The ratios for "Movie/Theater/Drama", "Vaudeville", "Fashion / Interior design", "Traveling", "Love/Encounters", "Photos/Art", and "Cooking/Restaurants/Drinking" increased as the frequency of playing household videogames decreased.