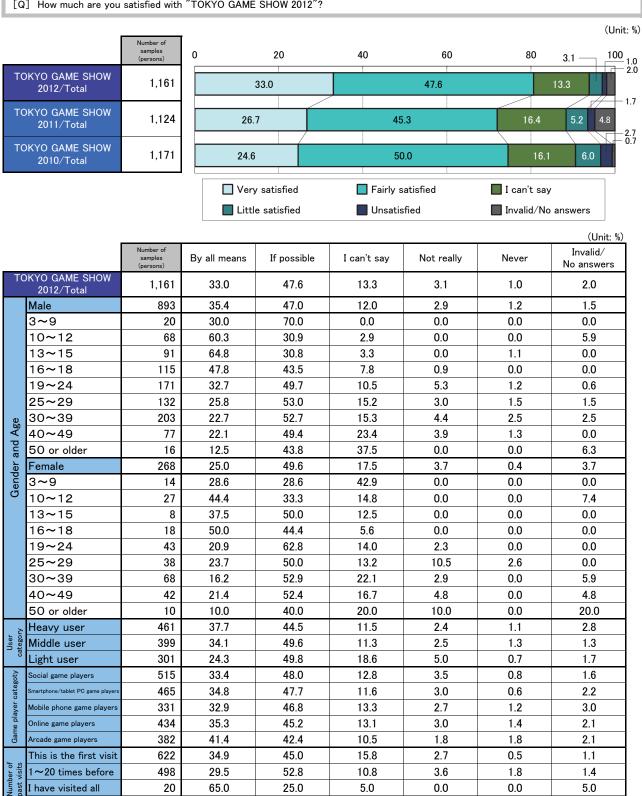

#### (Gender and Age)

(Unit: %) Gender and Age TOKYO GAME SHOW 2012/Total Male ი~ღ 10~12 16~18 19~24 6~c 13~15 0~12 13~15 30~39 40~49 6~18 9~24 25~29 25~29 30~39 40~49 older Female older ۶ ۶ 50 50 Number of samples 893 268 14 1,161 20 68 91 115 171 132 203 77 16 27 8 18 43 38 68 42 10 (persons) Friends/ 15.9 60.0 28.8 27.5 35.0 36.8 38.3 33.9 13.0 32.8 28.6 25.0 25.0 28.6 Acquaintances/ 52.7 16.3 0.0 33.3 66.7 37.2 26.3 Family Because it's 24.3 10.0 8.8 19.8 24.3 29.8 29.5 28.6 18.2 23.1 7.1 0.0 16.7 30.2 27.9 23.8 0.0 24.0 6.3 11.1 34.2 an annual event тν 20.0 22.7 21.8 30.0 30.9 30.8 22.6 17.0 18.2 16.7 27.3 37.5 25.4 35.7 37.0 50.0 16.7 11.6 26.3 22.1 33.3 Websites of 15.1 16.5 5.0 11.8 9.9 20.0 15.2 18.2 19.2 19.5 10.4 0.0 7.4 0.0 16.7 11.6 13.2 14.7 0.0 12.5 7.1 TGS exhibitors Other 15.8 15.0 14.6 8.8 13.2 11.3 19.9 14.4 18.7 20.8 0.0 10.4 14.3 7.4 37.5 11.1 14.0 2.6 11.8 9.5 0.0 websites Game 14.0 16.7 0.0 10.3 12.1 19.1 23.4 21.2 11.3 20.8 12.5 4.9 0.0 3.7 0.0 5.6 14.0 0.0 0.0 2.6 5.9 magazines General 9.0 10.2 5.0 10.3 7.7 10.4 11.7 9.1 11.8 6.5 18.8 5.2 0.0 18.5 12.5 2.3 0.0 11.1 2.6 4.4 2.4 magazines Official site of 5.0 5.7 5.0 2.9 2.2 6.1 3.5 8.3 7.9 7.8 0.0 2.6 0.0 3.7 0.0 0.0 4.7 0.0 2.9 2.4 10.0 CESA Posters/ i 3.9 0.0 Leaflets 4.1 4.6 5.0 1.5 6.6 3.5 4.7 4.5 6.3 2.6 0.0 3.7 0.0 0.0 7.0 0.0 1.5 5.4 4.8 at a store Invitation 3.0 2.8 5.0 1.5 2.2 6.1 4.1 2.3 1.0 0.0 12.5 3.7 i 7.1 11.1 0.0 5.6 0.0 2.6 4.4 2.4 0.0 tickets Newspapers 0.0 2.2 0.0 0.0 0.0 2.5 2.6 1.5 2.2 2.6 2.3 2.3 3.0 1.3 18.8 ŝ 11.1 0.0 0.0 5.3 0.0 2.4 Radio 1.8 1.9 0.0 0.0 0.0 3.5 2.3 1.5 2.0 2.6 6.3 1.5 7.1 3.7 12.5 0.0 0.0 0.0 0.0 0.0 10.0 Posters at 0.8 0.9 0.0 1.5 3.3 0.9 0.6 0.8 0.5 0.0 0.0 0.4 0.0 3.7 0.0 0.0 0.0 0.0 0.0 0.0 0.0 ŝ railway stations Others 2.4 2.2 0.0 1.5 1.1 3.5 4.7 1.5 1.5 1.3 0.0 3.0 ÷ 7.1 7.4 0.0 5.6 2.3 5.3 0.0 2.4 0.0 Invalid/ 1.1 1.0 0.0 4.4 0.0 0.9 1.2 1.5 0.5 0.0 0.0 1.5 ŝ 0.0 3.7 12.5 0.0 0.0 0.0 1.5 0.0 10.0 No answers

|                                      |                               |            |             |            |                     |                     |                   |                   | (Unit: %)             |                            |                              |                     |                     |
|--------------------------------------|-------------------------------|------------|-------------|------------|---------------------|---------------------|-------------------|-------------------|-----------------------|----------------------------|------------------------------|---------------------|---------------------|
|                                      | 8                             |            | ser catego  | -          |                     |                     | me player         |                   |                       |                            | Game play                    |                     | -                   |
|                                      | TOKYO GAME SHOW<br>2012/Total | Heavy user | Middle user | Light user | Social game players | Mobage game players | GREE game players | Mixi game players | Facebook game players | Smartphone game<br>players | Mobile phone game<br>players | Online game players | Arcade game players |
| Number of samples<br>(persons)       | 1,161                         | 461        | 399         | 301        | 515                 | 358                 | 274               | 162               | 102                   | 465                        | 331                          | 434                 | 382                 |
| Friends/<br>Acquaintances/<br>Family | 28.8                          | 28.6       | 29.3        | 28.2       | 26.2                | 26.0                | 29.9              | 29.6              | 27.5                  | 28.4                       | 23.6                         | 26.7                | 32.7                |
| Because it's<br>an annual event      | 24.0                          | 28.0       | 22.3        | 20.3       | 24.9                | 24.6                | 24.5              | 26.5              | 21.6                  | 19.4                       | 20.2                         | 25.3                | 26.4                |
| тν                                   | 22.7                          | 20.8       | 25.8        | 21.3       | 21.2                | 23.5                | 20.4              | 17.9              | 23.5                  | 24.1                       | 23.0                         | 20.3                | 23.3                |
| Websites of<br>TGS exhibitors        | 15.1                          | 17.8       | 14.5        | 11.6       | 16.9                | 17.3                | 20.4              | 20.4              | 14.7                  | 17.8                       | 17.5                         | 17.7                | 16.8                |
| Other<br>websites                    | 14.6                          | 15.2       | 14.0        | 14.3       | 12.4                | 13.1                | 10.2              | 9.3               | 12.7                  | 13.8                       | 15.7                         | 18.4                | 15.2                |
| Game<br>magazines                    | 14.0                          | 16.9       | 15.3        | 7.6        | 16.9                | 17.6                | 18.2              | 19.1              | 17.6                  | 14.0                       | 13.3                         | 16.1                | 17.5                |
| General<br>magazines                 | 9.0                           | 6.7        | 11.0        | 10.0       | 9.9                 | 11.2                | 9.9               | 8.0               | 16.7                  | 10.1                       | 10.3                         | 9.7                 | 10.7                |
| Official site of<br>CESA             | 5.0                           | 4.3        | 7.3         | 3.0        | 4.1                 | 3.4                 | 2.9               | 6.8               | 5.9                   | 4.7                        | 3.6                          | 6.2                 | 5.2                 |
| Posters/<br>Leaflets<br>at a store   | 4.1                           | 6.3        | 3.3         | 2.0        | 3.9                 | 2.5                 | 2.9               | 4.9               | 6.9                   | 4.1                        | 3.6                          | 4.4                 | 5.2                 |
| Invitation<br>tickets                | 3.0                           | 2.0        | 3.5         | 4.0        | 2.7                 | 3.1                 | 1.1               | 4.3               | 2.9                   | 3.9                        | 3.0                          | 3.2                 | 3.1                 |
| Newspapers                           | 2.5                           | 1.1        | 4.3         | 2.3        | 1.7                 | 2.0                 | 1.5               | 0.6               | 2.0                   | 2.6                        | 3.0                          | 3.0                 | 3.1                 |
| Radio                                | 1.8                           | 1.3        | 1.5         | 3.0        | 1.6                 | 1.7                 | 1.1               | 1.9               | 2.0                   | 1.7                        | 1.5                          | 1.2                 | 2.4                 |
| Posters at<br>railway stations       | 0.8                           | 1.3        | 0.3         | 0.7        | 0.8                 | 0.8                 | 1.1               | 0.6               | 0.0                   | 1.5                        | 0.6                          | 1.2                 | 1.6                 |
| Others                               | 2.4                           | 3.0        | 1.5         | 2.7        | 3.7                 | 3.6                 | 5.1               | 4.9               | 4.9                   | 2.6                        | 3.3                          | 1.8                 | 2.4                 |
| Invalid/<br>No answers               | 1.1                           | 1.7        | 0.5         | 1.0        | 0.8                 | 1.1                 | 0.4               | 0.0               | 0.0                   | 1.5                        | 0.9                          | 0.7                 | 0.5                 |

#### 2. Number of past visits to TOKYO GAME SHOW

[Q] TOKYO GAME SHOW has been held 20 times so far (Summer in '96, Spring and Autumn from '97 to 2001 and Autumn from 2002 to 2011). How many times have you visited?

\*1: The term "10-19 times before" was used in the TGS 2011 survey, and "10-18 times before" was used in the TGS 2010 survey.
\*2: The term "all 20 times before" was used in the TGS 2011 survey, and "all 19 times before" was used in the TGS 2010 survey.
\*3: The respondents who selected "much satisfied" and "fairly satisfied" were integrated into the "satisfied" category and those who selected "little satisfied" and "unsatisfied" were into the "unsatisfied" category.

The number of first-time visitors (53.6%) to the show increased from the survey results of 2010 (45.6%) and 2011 (53.0%). The average number of visits decreased further from 3.8 (2010) and 3.1 (2011) to 3.0.