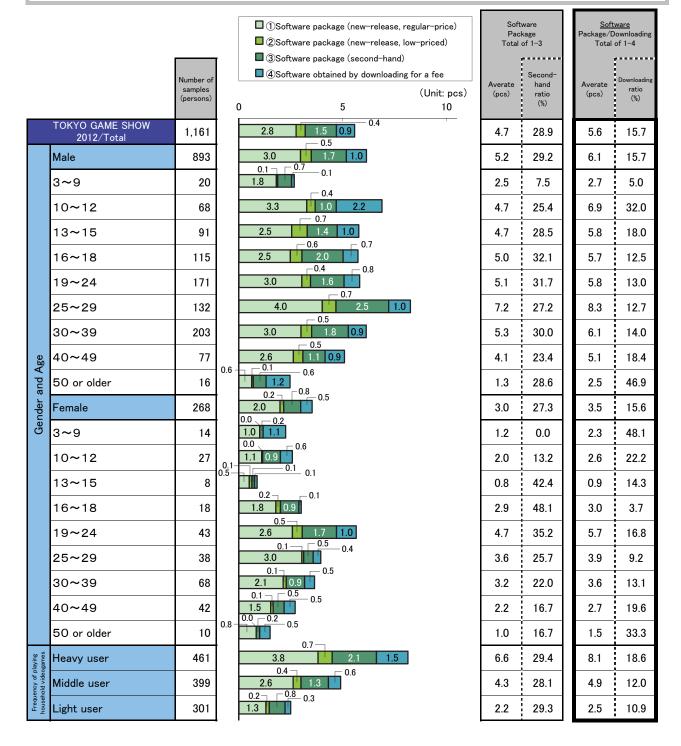

Note 2) PSP Vita was added in the TGS survey 2012.

\_\_\_\_\_

As for ownership ratios, "PSP (PlayStation Portable)" (68.9%) remained at the top, although it decreased compared to 2011 (74.6%). "Wii" (62.7%) increased for two consecutive years, ranking second instead of "Nintendo DS/DS Lite" (61.8%). "PlayStation 3" (53.7%) and "Nintendo DSi/DSi LL" (52.9%) increased to over 50%. Newly released "PlayStation Vita" gained 19.0%.
 Frequency of use for both "PSP (PlayStation Portable)" and "PlayStation 3" was 14.3%, the top ranking.

Frequency of use for both PSP (PlayStation Portable) and PlayStation 3 was 14.3%, the top ranking.
 Among heavy users, "PSP (PlayStation Portable)" ranked at the top both in ratio of ownership (74.4%) and in frequency of use (17.1%).