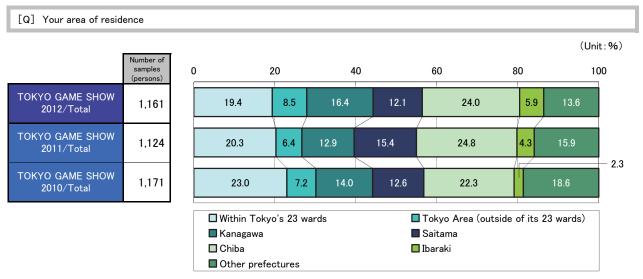

#### 3. Residential area

 [User classification by

 Heavy user
 : plays games almost everyday
 frequency of game playing]
 Middle user
 : plays games 2–5 days a week
 Light user
 : plays games one day a week or less

The area from which the highest number of visitors came was "Chiba" (24.8%), as in the previous year.
The most common occupation among visitors was "Company employee / Public employee / Self-employed" (40.9%), accounting for 53.5% of "light users".