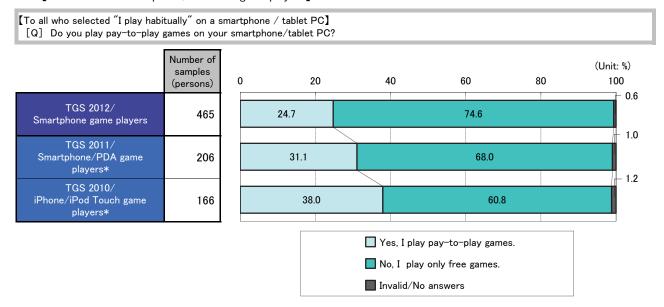

| IV. | . Smartphone/Talet PC Games                                      | 39 |
|-----|------------------------------------------------------------------|----|
|     | 1. Familiarity with smartphone/tablet PC game contents           | 39 |
|     | 2. Familiarity with pay-to-play games for smartphones/tablet PCs |    |
|     | [All the current smartphone/tablet PC game players]              | 40 |