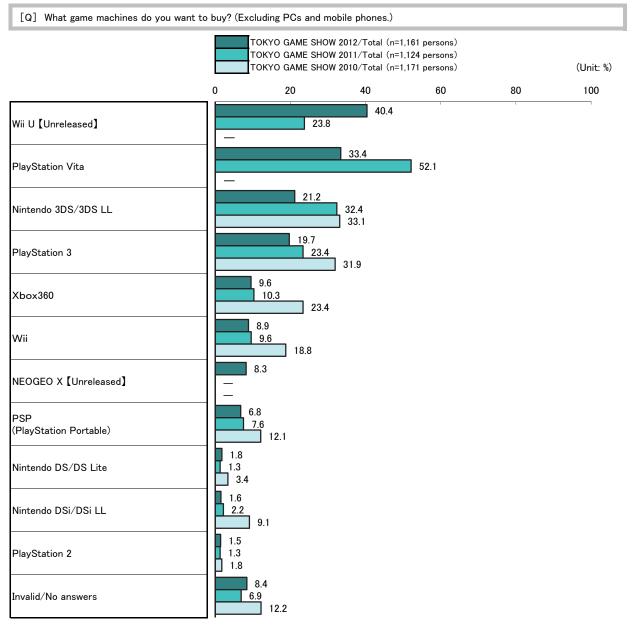

#### 3. Use of game machine accessories 《Multiple answers》

[Q] What game machine accessories are you using now? <Choose any number of answers>

# ■Rate of use of game machine accessories

TOKYO GAME SHOW 2012/Total (n=1,161 persons)

•The accessories for Wii, "Wii Wheel" (17.7%), "Wii Motion Plus" (16.5%), and "Wii Balance Board" (14.9%) ranked first to third. • "torne" (11.5%) ranked first among the accessories for PlayStation 3.