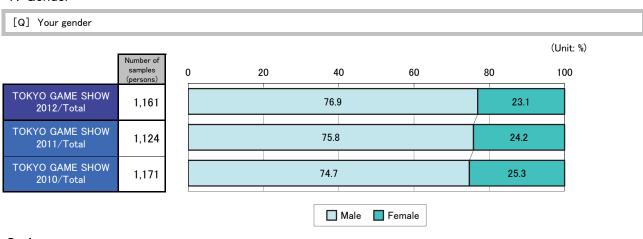

# 1. Gender

# 2. Age

•The ratio of male visitors increased for three consecutive years, reaching 76.9%.

•The age category with the highest number of visitors was still the "30-39" category (23.3%). The ratios of young people in the "3-9" (2.9%), "10-12" (8.2%), "13-15" (8.5%) and "16-18" (11.5%) categories increased compared to the previous year. The average age of visitors decreased from the previous year (26.3) to 25.9 years old.