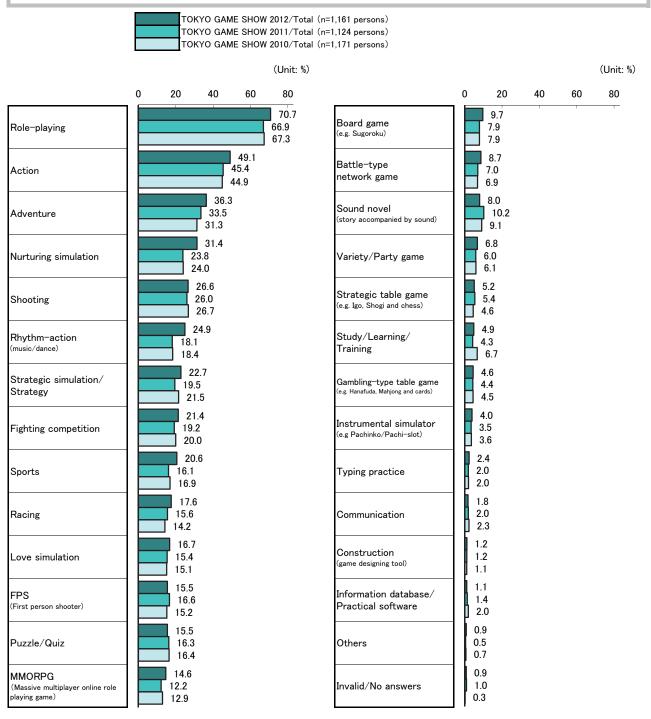

#### 4. Favorite game genres 《Multiple answers》

#### [Q] Please choose the genre of game you like.

•"Role playing" (70.7%) increased and remained the most popular type of game. "Action" also increased, ranking second with 49.1% of respondents.

•Male users preferred "Role playing", "Action", "Adventure", "Shooting", "Strategic simulation / Strategy", "Fighting competition", "Sports", "Racing" and "FPS (First person shooter)", while female users preferred "Nurturing simulation", "Rhythm-action (music/dance)", "Love simulation" and "Puzzle/Quiz".