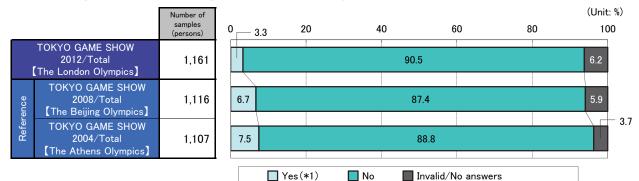

vealed by the Tokyo Game Show 2008 survey. •"Heavy users" of household video games selected "I was very much interested" (18.0%) and "I was somewhat interested"

(36.7%) less, and "I was not very much interested" (26.9%) and "I was not interested at all" (17.6%) more, compared to users in other categories.

### 2. Purchase of household video games related to the Olympics

[Q] Did you buy any videogame software related to sports included in the Olympic Games (soccer, tennis, boxing, archery, etc.) in the last year? \*Exc. PC and mobile phone games.

- [To all who selected "Yes"]
  - •If the answer is "Yes", please indicate the name and the type of console.
  - •When did you buy the game software? Choose the periods.

#### (1) Purchasing rate of household videogames related to the Olympics



|                                 |                                                    |                                   |      |       | (Unit: %)          |
|---------------------------------|----------------------------------------------------|-----------------------------------|------|-------|--------------------|
|                                 |                                                    | Number of<br>samples<br>(persons) | Yes  | No    | Invalid/No answers |
| Т                               | OKYO GAME SHOW 2012/Total<br>【The London Olympics】 | 1,161                             | 3.3  | 90.5  | 6.2                |
|                                 | Male                                               | 893                               | 3.1  | 91.6  | 5.3