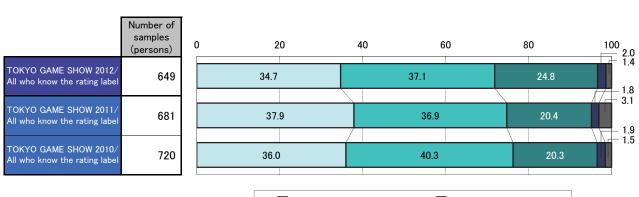

| 34.2                                                         | 5.3                                                                  | 56.1 | 4.3                    |

•The number of respondents who answered "Yes, and I have already seen the label on a product package" decreased from 56.3% to 51.9%.

+60.1% of female users and 56.1% of light users of household videogames did not know of the label, and the awareness of it among users in these categories remained relatively low.

### 2. Familiarity with the function of a rating label [All who know the rating label]

[To all who selected "Yes and I have already seen the label on a product package" or "Yes, but I have never seen the label on a product package yet"]

[Q] Do you know how the "rating label" works?





|                |                                                |                                   |                          |                             |                            |                             | (Unit: %)              |
|----------------|------------------------------------------------|-----------------------------------|--------------------------|-----------------------------|----------------------------|-----------------------------|------------------------|
|                |                                                | Number of<br>samples<br>(persons) | I know much<br>about it. | I know roughly<br>about it. | I know little about<br>it. | I know nothing<br>about it. | Invalid∕<br>No answers |
|                | YO GAME SHOW 2012/<br>ho know the rating l