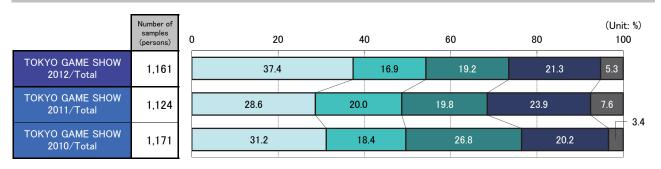

|

•The ratio of players of pay-to-play games decreased to 20.2%, showing a continuous decrease from the survey results of 2010 (42.7%) and 2011 (30.5%).

•The percentage for playing pay-to-play games on mobile phones was higher for males (21.3%) than for females (16.2%). •As for the category of users, heavy users played pay-to-play games on mobile phones the most (21.4%).

### VI. On-line Games

#### 1. Familiarity with on-line games

\*Include MMOPRG, RTS, match-up combat games, etc. and Web browser games (puzzles/card games etc.) that function in real time. Exclude social games provided through SNS.

\*Please give answers only for household videogames and PC games. Exclude games for mobile phones/PHS or smartphones/tablet PCs as well as arcade games.

[Q] Do you play on-line games?



#### I play habitually.

I used to play but not any more.

I have an interest but have never played before.

I have no interest nor have played before.

Invalid/No answers

|                         |                                      |                                   |                    |                                    |                                                        |                                                  | (Unit: %)              |
|-------------------------|--------------------------------------|-----------------------------------|--------------------|------------------------------------|--------------------------------------------------------|--------------------------------------------------|------------------------|
|                         |