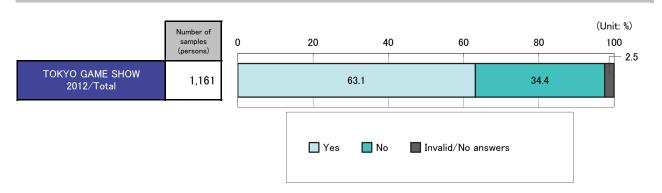

| 73.9                                                               | 10.9                                                                 | 12.6 | 2.5                |

•The number of respondents who replied "Yes, and I have already seen the label on a product package" slightly decreased from 81.4% to 81.0%.

•The number of respondents who replied "Yes, but I haven't yet seen the label on a product package" decreased from 10.0% to 9.1%, and the total number of people who knew of the Z category decreased from 91.3% to 90.1%.

# IX. Trends with Regard to Spending Allowance (Salary) - Cross Table with the Parameters of User Categories

### 1. Regular receipt of an allowance (salary)

[Q] Do you receive money you can spend freely (allowance or salary) on the same day every month?



|                 |                                   |                                   |      |      | (Unit: %)          |
|-----------------|-----------------------------------|-----------------------------------|------|------|--------------------|
|                 |                                   | Number of<br>samples<br>(persons) | Yes  | No   | Invalid/No answers |
|                 | TOKYO GAME SHOW<br>2012/Total     | 1,161                             | 63.1 | 34.4 | 2.5                |
|                 | Male                              | 893                               | 63.2 | 34.7 | 2.1                |
|                 | 3~9                               | 20                                | 25.0 | 60.0 | 15.0               |
|                 | 10~12