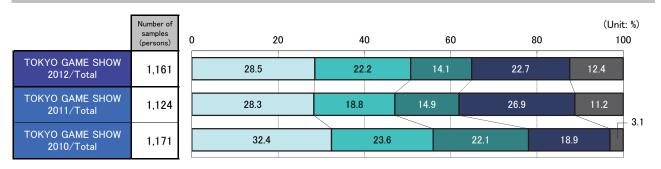

| V.  | . Mobile Phone Game Contents                            | 41 |
|-----|---------------------------------------------------------|----|
|     | 1. Familiarity with mobile phone game contents          | 41 |
|     | 2. Familiarity with pay-to-play games for mobile phones |    |
|     | [All mobile phone game players]                         | 42 |
|     |                                                         |    |
| VI  | . On-line Games                                         | 43 |
|     | 1. Familiarity with on-line games                       | 43 |
|     | 2. Familiality with pay-to-play on-line games           |    |
|     | [All the current on-line game players]                  | 44 |
|     |                                                         |    |
| VII | . Arcade Games                                          | 45 |
|     | 1. Familiarity with arcade games                        | 45 |