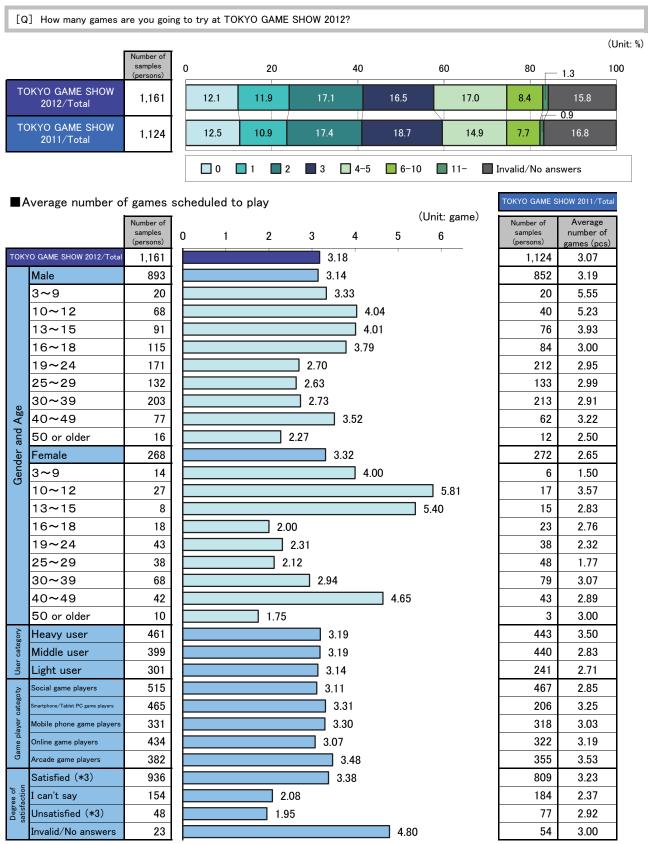

### 3. Uploading of videos of game-playing [All viewers of game- playing videos on websites ]

[To all who replied "Yes, I have often seen them" and "Yes, I have seen them before" (Game- playing video viewers)] [Q] Have you ever uploaded videos of you playing games onto a website? Number of (Unit: %) samples (persons) 0 20 40 60 80 100 2.3 1.6 TOKYO GAME SHOW 2012/ 867 8.7 All game playing video viewers Yes, I often do. Yes, I have done it before. No, I haven't. Invalid/No answers

|                |                                                    |                                   |                     |                                |                   | (Unit: %)              |
|----------------|----------------------------------------------------|-----------------------------------|---------------------|--------------------------------|-------------------|------------------------|
|                |                                                    | Number of<br>samples<br>(persons) | Yes,<br>I often do. | Yes,<br>I have done it before. | No,<br>I haven't. | Invalid∕<br>No answers |
|                | DKYO GAME SHOW 2012/<br>game playing video viewers | 867                               | 2.3                 | 8.7                            | 87.4              | 1.6                    |
|                | Male                                               | 707                               | 2.4                 | 9.9                            | 86.3              | 1.4                    |
|                | 3~9                                                | 9                                 | 0.0                 | 0.0                            | 100.0             | 0.0                    |
|                | 10~12                                              | 48                                | 2.1                 | 6.3                            | 89.6              | 2.1                    |
|                | 13~15                                              | 78                                | 3.8                 | 7.7                            | 88.5              | 0.0                    |
|                | 16~18                                              | 107                               | 0.9                 | 18.7                           | 79.4              | 0.9                    |
|                | 19~24                                              | 153                               | 3.9                 | 7.2                            | 88.9              | 0.0                    |
|                | 25~29                                              | 115                               | 1.7                 | 11.3                           | 85.2              | 1.7                    |
| Ø              | 30~39                                              | 150                               | 2.0                 | 9.3                            | 86.0              | 2.7                    |
| Age            | 40~49                                              | 41                                | 0.0                 | 4.9                            | 90.2              | 4.9                    |
| and            | 50 or older                                        | 6                                 | 16.7                | 16.7                           | 66.7              | 0.0                    |
| Gender and Age | Female                                             | 160                               | 1.9                 | 3.1                            | 92.5              | 2.5                    |
| Gene           | 3~9                                                | 9                                 | 0.0                 | 0.0                            | 100.0             | 0.0                    |
|                | 10~12                                              | 15                                | 0.0                 | 6.7                            | 93.3              | 0.0                    |
|                | 13~15                                              | 4                                 | 0.0                 | 0.0                            | 100.0             | 0.0                    |
|                | 16~18                                              | 15                                | 0.0                 | 6.7                            | 93.3              | 0.0                    |
|                | 19~24                                              | 30                                | 3.3                 | 3.3                            | 93.3              | 0.0                    |
|                | 25~29                                              | 29                                | 3.4                 | 3.4                            | 93.1              | 0.0                    |
|                | 30~39                                              | 41                                | 0.0                 | 2.4                            | 90.2              | 7.3                    |
|                | 40~49                                              | 13                                | 7.7                 | 0.0                            | 84.6              | 7.7                    |
|                | 50 or older                                        | 4                                 | 0.0                 | 0.0                            | 100.0             | 0.0                    |
| gory           | Heavy user                                         | 381                               | 2.6                 | 11.0                           | 84.0              | 2.4                    |
| User category  | Middle user                                        | 287                               | 2.1                 | 7.3                            | 89.5              | 1.0                    |
| User           | Light user                                         | 199                               | 2.0                 | 6.0                            | 91.0              | 1.0                    |

•2.3% of viewers of videos of games being played on a website replied "Yes, I often do". When the number of "Yes, I have done it before" was added, 11.0% of all respondents uploaded their game playing.

### XII. Turnout at TOKYO GAME SHOW 2012

### 1. Information source about TOKYO GAME SHOW 2012 《Multiple answers》

"Friends/Acquaintances/Family" increased from 23.4% to 28.8%, and ranked at the top, surpassing "Because it's an annual event" (24.0%)