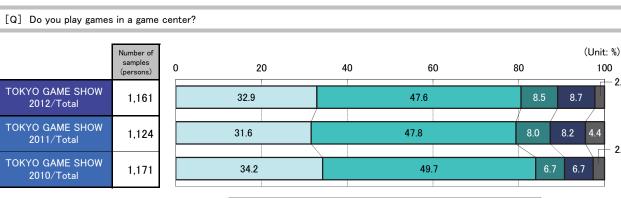

| 37.5                              | 60.1                           | 2.4                    |
| e playe         | Mobile phone game players            | 156                               | 39.1                              | 58.3                           | 2.6                    |
| Game            | Arcade game players                  | 178                               | 34.3                              | 64.6                           | 1.1                    |

•The percentage of on-line game players who played pay-to-play games was 40.8%, which represents a continuous decrease from the results of 2010 (58.1%) and 2011 (47.8%). More males (42.5%) play pay-to-play games habitually than females (30.6%).

- 44 -

### **WI**. Arcade Games

### 1. Familiarity with arcade games



#### I play habitually.

I used to play but not any more.

I have an interest but have never played before.

I have no interest nor have played before.

Invalid/No answers

(Unit: %)

- 2.2

2.6

|                         |                                      |                                   |                    |                                    |                                                        | (Unit: %)                                        |                        |  |
|-------------------------|--------------------------------------|-----------------------------------|--------------------|------------------------------------|--------------------------------------------------------|--------------------------------------------------|------------------------|--|
|