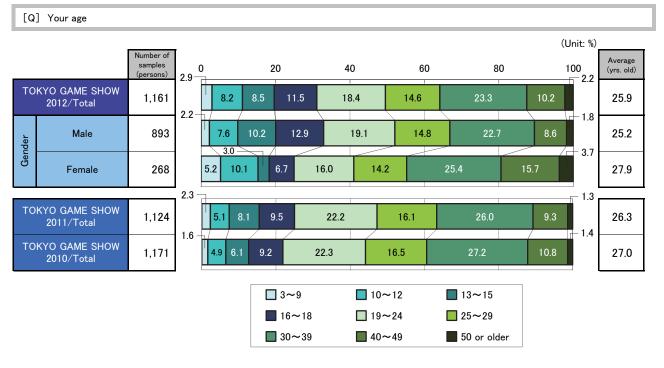

# 2. Age

•The ratio of male visitors increased for three consecutive years, reaching 76.9%.

•The age category with the highest number of visitors was still the "30-39" category (23.3%). The ratios of young people in the "3-9" (2.9%), "10-12" (8.2%), "13-15" (8.5%) and "16-18" (11.5%) categories increased compared to the previous year. The average age of visitors decreased from the previous year (26.3) to 25.9 years old.