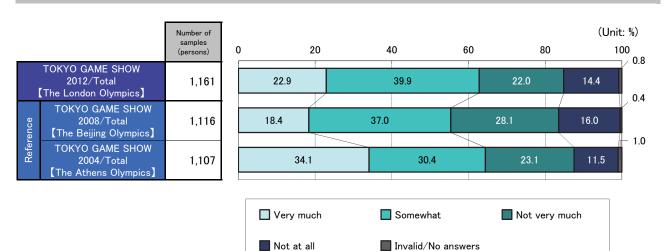

| 248                               | 33.9                                                          | 23.4                                      | 29.0                                                           | 12.1                                        | 1.6                    |

•The ratio of "I save my allowance to buy expensive things that I want" (32.6%) was the highest among the respondents who were receiving their allowance (salary) on the same day every month. •The ratio of "I spend my allowance immediately without thinking much" (33.9%) was the highest among arcade game players.

## $X_{\,\cdot}$ The London Olympics and Games

### 1. Interest in the London Oympics

[Q] How interested were you in the London Olympic Games held this year?



|                |                                                     |                                   |           |          |               |            | (Unit: %)              |
|----------------|-----------------------------------------------------|-----------------------------------|-----------|----------|---------------|------------|------------------------|
|                |                                                     | Number of<br>samples<br>(persons) | Very much | Somewhat | Not very much | Not at all | Invalid∕<br>No answers |
| -              | TOKYO GAME SHOW 2012/Total<br>【The London Olympics】 | 1,161                             | 22.9      | 39.9     | 22.0          | 14.4       | 0.8                    |
|                | Male