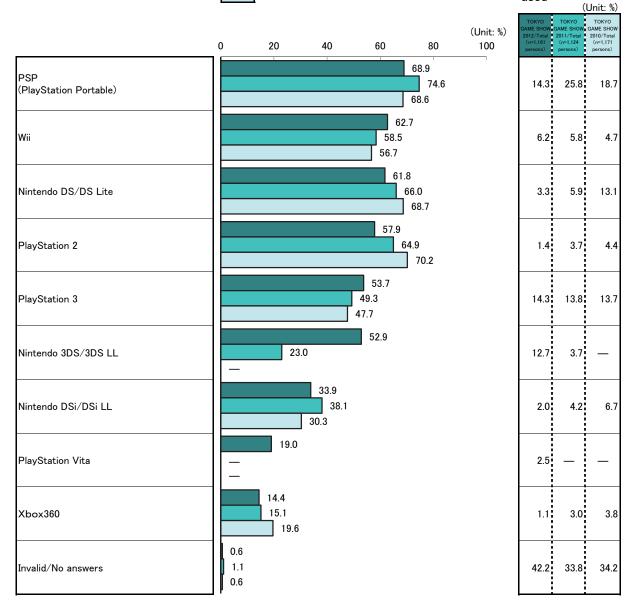

#### 1. Hardware ownership 《Multiple answers》 Hardware most frequently used

[Q] What game machines do you have? (Excluding PCs and mobile phones.)

[Q] Which game machine do you use most frequently among the ones selected in the above? Please select one.

TOKYO GAME SHOW 2012/Total (n=1,161 persons) TOKYO GAME SHOW 2011/Total (n=1,124 persons) TOKYO GAME SHOW 2010/Total (n=1,171 persons) ■ Hardware most frequently used

Note 1) Nintendo 3DS was added in TGS survey 2011, and changed to Nintendo 3DS/3DS LL in the TGS survey 2012.

Note 2) PSP Vita was added in the TGS survey 2012.

\_\_\_\_\_

As for ownership ratios, "PSP (PlayStation Portable)" (68.9%) remained at the top, although it decreased compared to 2011 (74.6%). "Wii" (62.7%) increased for two consecutive years, ranking second instead of "Nintendo DS/DS Lite" (61.8%). "PlayStation 3" (53.7%) and "Nintendo DSi/DSi LL" (52.9%) increased to over 50%. Newly released "PlayStation Vita" gained 19.0%.
 Frequency of use for both "PSP (PlayStation Portable)" and "PlayStation 3" was 14.3%, the top ranking.

Frequency of use for both PSP (PlayStation Portable) and PlayStation 3 was 14.3%, the top ranking.
 Among heavy users, "PSP (PlayStation Portable)" ranked at the top both in ratio of ownership (74.4%) and in frequency of use (17.1%).