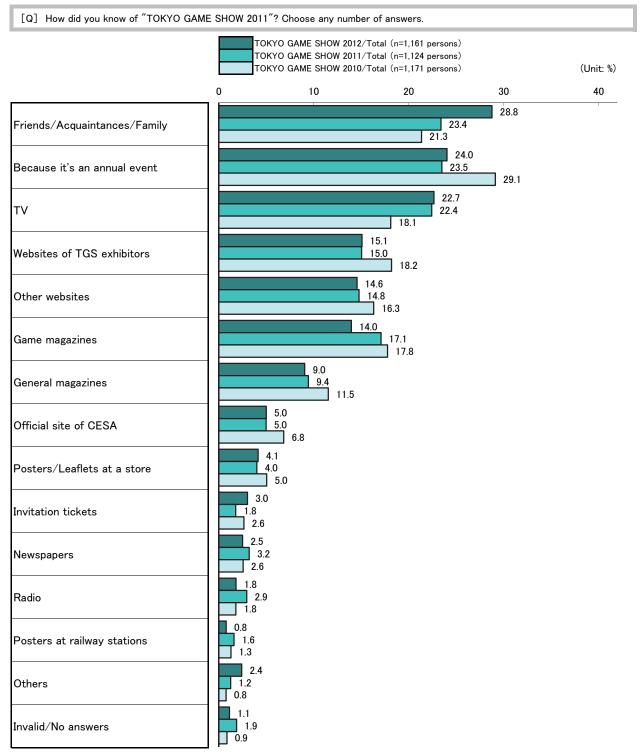

| 84.0              | 2.4                    |
| User category  | Middle user                                        | 287                               | 2.1                 | 7.3                            | 89.5              | 1.0                    |
| User           | Light user                                         | 199                               | 2.0                 | 6.0                            | 91.0              | 1.0                    |

•2.3% of viewers of videos of games being played on a website replied "Yes, I often do". When the number of "Yes, I have done it before" was added, 11.0% of all respondents uploaded their game playing.

### XII. Turnout at TOKYO GAME SHOW 2012

### 1. Information source about TOKYO GAME SHOW 2012 《Multiple answers》



"Friends/Acquaintances/Family" increased from 23.4% to 28.8%, and ranked at the top, surpassing "Because it's an annual event" (24.0%)

#### (Gender and Age)

(Unit: %) Gender and Age TOKYO GAME SHOW 2012/Total Male ი~ღ 10~12 16~18 19~24 6~c 13~15 0~12 13~15 30~39 40~49 6~18 9~24 25~29 25~29 30~39 40~49 older Female older ۶ ۶ 50 50 Number of samples 893 268 14 1,161 20 68 91 115 171 132 203 77 16 27 8 18 43 38 68 42 10 (persons) Friends/ 15.9 60.0 28.8 27.5 35.0 36.8 38.3 33.9 13.0 32.8 28.6 25.0 25.0 28.6 Acquaintances/ 52.7 16.3 0.0 33.3 66.7 37.2 26.3 Family Because it's 24.3 10.0 8.8 19.8 24.3 29.8 29.5 28.6 18.2 23.1 7.1 0.0 16.7 30.2 27.9 23.8 0.0 24.0 6.3 11.1 34.2 an annual event тν 20.0 22.7 21.8 30.0 30.9 30.8 22.6 17.0 18.2 16.7 27.3 37.5 25.4 35.7 37.0 50.0 16.7 11.6 26.3 22.