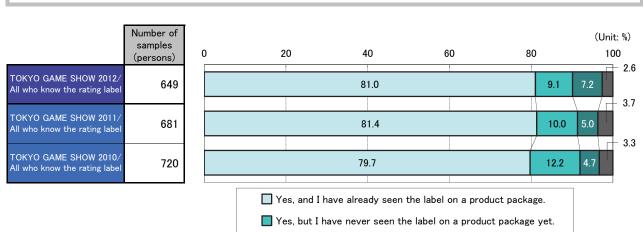

responses to questions about "familiarity with the function of a rating label" were regarded as invalid.

•When respondents who have some knowledge of the rating marks such as specific categories or the purpose of the system are included, 132 respondents out of 223 valid responses (59.2%) acknowledged the rating marks, which showed a decrease from 2011 (61.6%).

•Quite a few respondents (84 persons) misunderstood the system, thinking that "It is a rating for a "restriction" or a "ban" on purchase based on consumer age".

### 4. Awareness of the rating label Z [All who were aware of the rating label]

[To all who were aware of and "had already seen the label on a product package" and

who were aware of "but had never seen the label yet"]

[Q] Do you know about class Z (Only 18 or older)?



Invalid/No answers

No No

|                |                                                |                                   |                                                                    |                                                                      |      | (Unit: %)          |
|----------------|------------------------------------------------|-----------------------------------|--------------------------------------------------------------------|----------------------------------------------------------------------|------|--------------------|
|                |                                                | Number of<br>samples<br>(persons) | Yes, and I have already<br>seen the label on<br>a product package. | Yes, but I have never<br>seen the label on<br>a produc