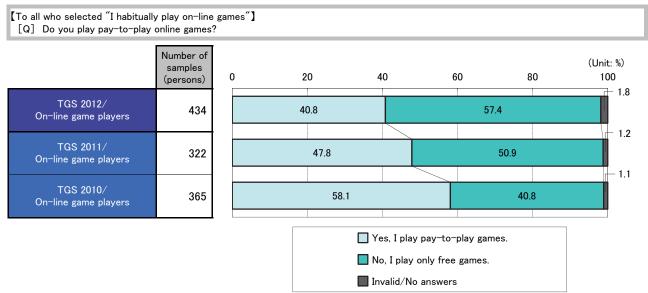

| 20.5                                                   | 15.1                                             | 3.6                    |
| Ğ                       | Arcade game players                  | 382                               | 46.6               | 16.8                               | 13.6                                                   | 19.1                                             | 3.9                    |

•The number of respondents who habitually played on-line games was 37.4%, showing an increase from the result of 2011 (28.6%).

•More males (41.7%) play habitually than females (23.1%).

•Frequent players of household videogames tended to play on-line games habitually.

### 2. Familiality with pay-to-play on-line games [All the current on-line game players]



|                 |                                      |                                   |                                   |                                | (Unit: %)              |
|-----------------|--------------------------------------|-----------------------------------|-----------------------------------|--------------------------------|------------------------|
|                 |                                      | Number of<br>samples<br>(persons) | Yes, I play<br>pay−to−play games. | No, I play<br>only free games. | Invalid∕<br>No answers |
|                 | TGS 2012∕<br>On−line game players    | 434                               | 40.8                              | 57.4                           | 1.8                    |
| Gender          | Male