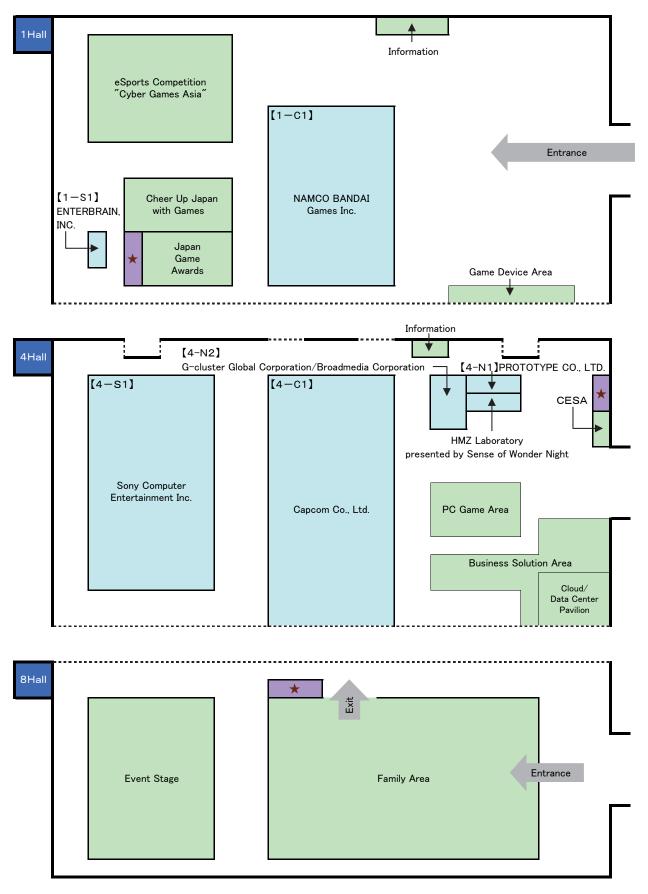

- 2 Target : Individual men and women of ages 3 or older who visited TGS 2012
- : Questionnaire survey at booths in TGS 2012 venue 3 Method \* Refer to P 72 for the locations of the booths.
- : September 23 (Sun.), 2012 [10:00 17:00] 4 Period
- Visitor Turnout : 5