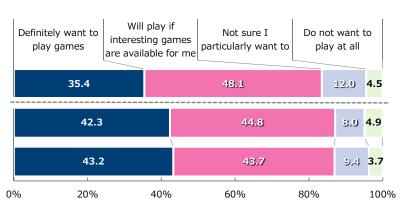

<sup>\*</sup>Darker shading indicates a higher ratio.

● 75.5% of the respondents said they "play regularly" games on video game consoles, followed by 19.9% saying "used to play often, but seldom play nowadays".

#### 3. Frequency of Video Game Playing

estion

How many days do you play video games per week (or month)? [Single answer]

#### **■** Time Series Comparison (Reference)

[TOKYO GAME SHOW / Regular video game players]

#### ■ Gender and Age/ GUESS

[TOKYO GAME SHOW 2020 ONLINE / Regular video game players]

(Unit: %)

|            |                                                        | n (number of respondents) | Almost<br>everyday | 4 to 5 days<br>a week | 2 to 3 days<br>a week | 1 day<br>a week | 2 to 3 days<br>a month | Less than<br>1 day a month |
|------------|--------------------------------------------------------|---------------------------|--------------------|-----------------------|-----------------------|-----------------|------------------------|----------------------------|
|            | O GAME SHOW 2020 ONLINE /<br>egular video game players | 403                       | 43.2               | 18.6                  | 26.6                  | 7.9             | 3.2                    | 0.5                        |
|            | Male                                                   | 268                       | 42.5               | 17.5                  | 26.1                  | 9.0             | 4.1                    | 0.7                        |
|            | 3 to 9                                                 | 0                         | 0.0                | 0.0                   | 0.0                   | 0.0             | 0.0                    | 0.0                        |
|            | 10 to 14                                               | 1                         | 100.0              | 0.0                   | 0.0                   | 0.0             | 0.0                    | 0.0                        |
|            | 15 to 19                                               | 14                        | 71.4               | 14.3                  | 7.1                   | 0.0             | 7.1                    | 0.0                        |
|            | 20 to 24                                               | 30                        | 53.3               | 20.0                  | 20.0                  | 3.3             | 3.3                    | 0.0                        |
|            | 25 to 29                                               | 28                        | 50.0               | 10.7                  | 32.1                  | 3.6             | 3.6                    | 0.0                        |
| 4)         | 30 to 39                                               | 92                        | 40.2               | 19.6                  | 28.3                  | 5.4             | 4.3                    | 2.2                        |
| Age        | 40 to 49                                               | 80                        | 36.3               | 18.8                  | 28.8                  | 13.8            | 2.5                    | 0.0                        |
| and        | 50 or older                                            | 23                        | 30.4               | 13.0                  | 21.7                  | 26.1            | 8.7                    | 0.0                        |
| Gender and | Female                                                 | 135                       | 44.4               | 20.7                  | 27.4                  | 5.9             | 1.5                    | 0.0                        |
| 3en        | 3 to 9                                                 | 0                         | 0.0                | 0.0                   | 0.0                   | 0.0             | 0.0                    | 0.0                        |
|            | 10 to 14                                               | 0                         | 0.0                | 0.0                   | 0.0                   | 0.0             | 0.0                    | 0.0                        |
|            | 15 to 19                                               | 3                         | 33.3               | 33.3                  | 0.0                   | 33.3            | 0.0                    | 0.0                        |
|            | 20 to 24                                               | 13                        | 46.2               | 7.7                   | 46.2                  | 0.0             | 0.0                    | 0.0                        |
|            | 25 to 29                                               | 31                        | 35.5               | 35.5                  | 19.4                  | 9.7             | 0.0                    | 0.0                        |
|            | 30 to 39                                               | 57                        | 50.9               | 17.5                  | 22.8                  | 5.3             | 3.5                    | 0.0                        |
|            | 40 to 49                                               | 27                        | 37.0               | 18.5                  | 40.7                  | 3.7             | 0.0                    | 0.0                        |
|            | 50 or older                                            | 4                         | 75.0               | 0.0                   | 25.0                  | 0.0             | 0.0                    | 0.0                        |
|            | Heavy gamer                                            | 290                       | 47.2               | 20.0                  | 25.2                  | 5.5             | 1.7                    | 0.3                        |
| *          | Middle gamer                                           | 99                        | 33.3               | 15.2                  | 31.3                  | 13.1            | 6.1                    | 1.0                        |
| 1          | Light gamer                                            | 12                        | 25.0               | 16.7                  | 16.7                  | 25.0            | 16.7                   | 0.0                        |
|            | Casual gamer                                           | 2                         | 50.0               | 0.0                   | 50.0                  | 0.0             | 0.0                    | 0.0                        |

<sup>\*1</sup> GUESS

More than 60% of respondents selected "4 or more days a week" as their frequency.

A relatively high percentage (26.6%) played "2 to 3 days a week", and the number of people who played "1 day a week or less" was low.

<sup>\*</sup>Darker shading indicates a higher ratio.

<sup>●</sup>In terms of frequency of playing on video game consoles, 43.2% of the respondents played them "almost every day" and 18.6% played them "4 to 5 days a week".