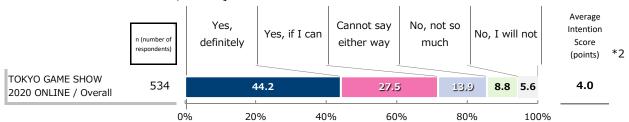

#### ■ Gender and Age/ GUESS

[TOKYO GAME SHOW 2020 ONLINE / Regular video game players]

(Unit: %)

| -      |                                                             | n (number of | _         | 4    |      | _    | 4    | Did not  | Average  |
|--------|-------------------------------------------------------------|--------------|-----------|------|------|------|------|----------|----------|
|        |                                                             |              | 5 or more | 4    | 3    | 2    | 1    | purchase | (titles) |
|        | TOKYO GAME SHOW 2020 ONLINE /<br>Regular video game players |              | 38.2      | 6.5  | 15.1 | 15.1 | 13.4 | 11.7     | 4.9      |
|        | Male                                                        | 268          | 37.7      | 7.8  | 13.4 | 13.4 | 13.8 | 13.8     | 5.0      |
|        | 3 to 9                                                      | 0            | 0.0       | 0.0  | 0.0  | 0.0  | 0.0  | 0.0      | 0.0      |
|        | 10 to 14                                                    | 1            | 0.0       | 0.0  | 0.0  | 0.0  | 0.0  | 100.0    | 0.0      |
|        | 15 to 19                                                    | 14           | 21.4      | 14.3 | 14.3 | 21.4 | 7.1  | 21.4     | 3.4      |
|        | 20 to 24                                                    | 30           | 36.7      | 10.0 | 16.7 | 10.0 | 16.7 | 10.0     | 3.8      |
|        | 25 to 29                                                    | 28           | 42.9      | 0.0  | 14.3 | 17.9 | 3.6  | 21.4     | 7.4      |
| 4)     | 30 to 39                                                    | 92           | 40.2      | 13.0 | 10.9 | 14.1 | 15.2 | 6.5      | 5.3      |
| Age    | 40 to 49                                                    | 80           | 43.8      | 2.5  | 15.0 | 11.3 | 13.8 | 13.8     | 5.5      |
| and    | 50 or older                                                 | 23           | 13.0      | 8.7  | 13.0 | 13.0 | 21.7 | 30.4     | 2.5      |
| der    | Female                                                      | 135          | 39.3      | 3.7  | 18.5 | 18.5 | 12.6 | 7.4      | 4.7      |
| Gender | 3 to 9                                                      | 0            | 0.0       | 0.0  | 0.0  | 0.0  | 0.0  | 0.0      | 0.0      |
|        | 10 to 14                                                    | 0            | 0.0       | 0.0  | 0.0  | 0.0  | 0.0  | 0.0      | 0.0      |
|        | 15 to 19                                                    | 3            | 0.0       | 0.0  | 0.0  | 33.3 | 33.3 | 33.3     | 1.0      |
|        | 20 to 24                                                    | 13           | 46.2      | 0.0  | 23.1 | 0.0  | 23.1 | 7.7      | 4.0      |
|        | 25 to 29                                                    | 31           | 29.0      | 6.5  | 19.4 | 32.3 | 9.7  | 3.2      | 3.6      |
|        | 30 to 39                                                    | 57           | 43.9      | 5.3  | 17.5 | 15.8 | 8.8  | 8.8      | 5.4      |
|        | 40 to 49                                                    | 27           | 44.4      | 0.0  | 14.8 | 18.5 | 14.8 | 7.4      | 4.9      |
|        | 50 or older                                                 | 4            | 25.0      | 0.0  | 50.0 | 0.0  | 25.0 | 0.0      | 5.8      |
|        | Heavy gamer                                                 | 290          | 44.1      | 7.2  | 15.9 | 11.0 | 11.7 | 10.0     | 5.6      |
| *      | Middle gamer                                                | 99           | 25.3      | 5.1  | 11.1 | 25.3 | 18.2 | 15.2     | 3.4      |
| 2      | Light gamer                                                 | 12           | 8.3       | 0.0  | 33.3 | 25.0 | 8.3  | 25.0     | 2.0      |
|        | Casual gamer                                                | 2            | 0.0       | 0.0  | 0.0  | 50.0 | 50.0 | 0.0      | 1.5      |

<sup>\*1</sup> Specific number of purchased video games was filled in by respondents who bought more than 12 games, started in 2019.

The average number purchased was 4.9 titles.

11.7% of the respondents did not purchase any new packaged game software despite continuing to play games on their video game console .

<sup>\*2</sup> GUESS \*Darker shading indicates a higher ratio.

<sup>• 38.2%</sup> of the respondents purchased "5 or more titles" (packaged game software) for video game consoles.