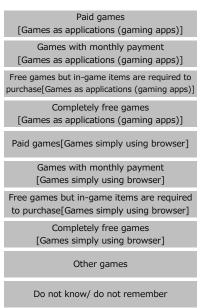

#### 4. Number of Video Game Software Purchases

How many video game software did you purchase in the last 12 months?

Please select your answer for each of the following types of software. [Single answer] \*1

[Purchase rate for newly released package software]