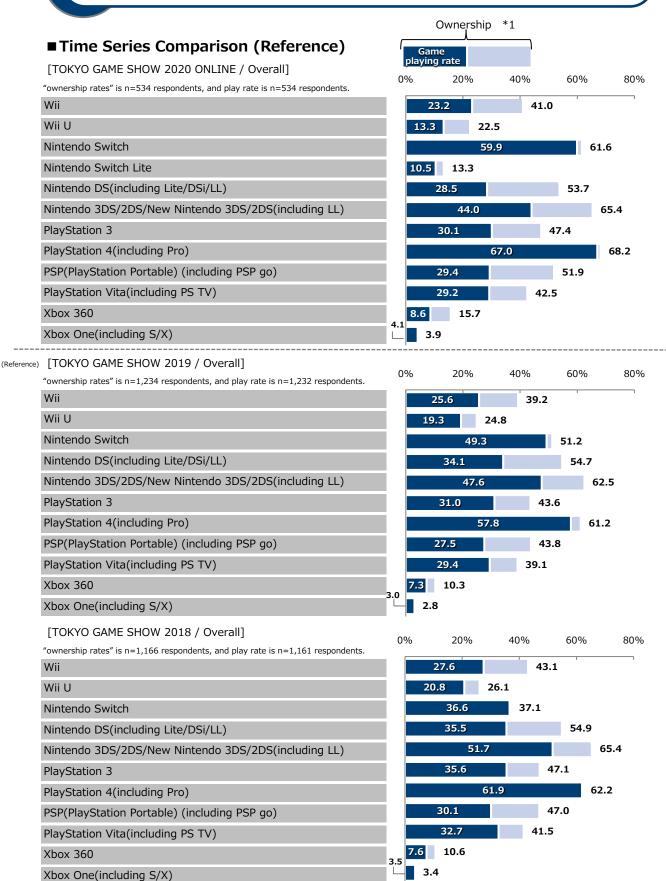

#### 1. Video Game Console Ownership and Game Playing Rate

Please select all video game consoles that you have in your home. [Multiple answers] Please select all video game consoles that you play games on. [Multiple answers]

<sup>\*1:</sup> Game playing rate may go over ownership rate because respondents were asked about their game playing status whether they had each game console or not.

### ■ Game Playing Rate by Gender and Age

[TOKYO GAME SHOW 2020 ONLINE / Overall]

|                                                             |                                         |      |        |          |          |          |          |          |          |             |        |        |          |          |          |          |          | (Uni     | t: %)       |
|-------------------------------------------------------------|-----------------------------------------|------|--------|----------|----------|----------|----------|----------|----------|-------------|--------|--------|----------|----------|----------|----------|----------|----------|-------------|
|                                                             | E/                                      |      |        |          |          |          |          |          | Ge       | nder        | and A  | .ge    |          |          |          |          |          |          |             |
|                                                             | TOKYO GAME SHOW 2020 ONLINE/<br>Overall | Male | 3 to 9 | 10 to 14 | 15 to 19 | 20 to 24 | 25 to 29 | 30 to 39 | 40 to 49 | 50 or older | Female | 3 to 9 | 10 to 14 | 15 to 19 | 20 to 24 | 25 to 29 | 30 to 39 | 40 to 49 | 50 or older |
| n (number of respondents)                                   | 534                                     | 365  | 0      | 2        | 18       | 39       | 43       | 126      | 107      | 30          | 169    | 0      | 0        | 4        | 17       | 35       | 73       | 36       | 4           |
| Wii                                                         | 23.2                                    | 22.7 | 0.0    | 0.0      | 44.4     | 17.9     | 27.9     | 20.6     | 23.4     | 16.7        | 24.3   | 0.0    | 0.0      | 50.0     | 41.2     | 28.6     | 16.4     | 22.2     | 50.0        |
| Wii U                                                       | 13.3                                    | 12.9 | 0.0    | 0.0      | 27.8     | 7.7      | 14.0     | 11.1     | 14.0     | 13.3        | 14.2   | 0.0    | 0.0      | 25.0     | 11.8     | 17.1     | 13.7     | 11.1     | 25.0        |
| Nintendo Switch                                             | 59.9                                    | 56.4 | 0.0    | 50.0     | 61.1     | 51.3     | 48.8     | 57.9     | 60.7     | 50.0        | 67.5   | 0.0    | 0.0      | 75.0     | 82.4     | 77.1     | 58.9     | 66.7     | 75.0        |
| Nintendo Switch Lite                                        | 10.5                                    | 9.6  | 0.0    | 0.0      | 11.1     | 7.7      | 18.6     | 9.5      | 7.5      | 6.7         | 12.4   | 0.0    | 0.0      | 0.0      | 17.6     | 5.7      | 13.7     | 16.7     | 0.0         |
| Nintendo DS<br>(including Lite/DSi/LL)                      | 28.5                                    | 27.1 | 0.0    | 0.0      | 44.4     | 23.1     | 32.6     | 20.6     | 30.8     | 30.0        | 31.4   | 0.0    | 0.0      | 25.0     | 29.4     | 40.0     | 30.1     | 27.8     | 25.0        |
| Nintendo 3DS/2DS/<br>New Nintendo 3DS/2DS<br>(including LL) | 44.0                                    | 40.0 | 0.0    | 50.0     | 55.6     | 35.9     | 39.5     | 33.3     | 47.7     | 36.7        | 52.7   | 0.0    | 0.0      | 75.0     | 58.8     | 62.9     | 47.9     | 47.2     | 50.0        |
| PlayStation 3                                               | 30.1                                    | 28.5 | 0.0    | 0.0      | 16.7     | 28.2     | 32.6     | 27.8     | 30.8     | 26.7        | 33.7   | 0.0    | 0.0      | 0.0      | 23.5     | 37.1     | 32.9     | 38.9     | 50.0        |
| PlayStation 4<br>(including Pro)                            | 67.0                                    | 67.1 | 0.0    | 50.0     | 44.4     | 76.9     | 74.4     | 68.3     | 67.3     | 53.3        | 66.9   | 0.0    | 0.0      | 25.0     | 47.1     | 80.0     | 71.2     | 55.6     | 100.0       |
| PSP(PlayStation Portable)<br>(including PSP go)             | 29.4                                    | 26.6 | 0.0    | 0.0      | 5.6      | 23.1     | 32.6     | 29.4     | 26.2     | 26.7        | 35.5   | 0.0    | 0.0      | 0.0      | 29.4     | 34.3     | 35.6     | 38.9     | 75.0        |
| PlayStation Vita<br>(including PS TV)                       | 29.2                                    | 29.0 | 0.0    | 0.0      | 33.3     | 17.9     | 32.6     | 26.2     | 35.5     | 26.7        | 29.6   | 0.0    | 0.0      | 0.0      | 17.6     | 37.1     | 28.8     | 30.6     | 50.0        |
| Xbox 360                                                    | 8.6                                     | 9.0  | 0.0    | 0.0      | 5.6      | 2.6      | 18.6     | 7.9      | 10.3     | 6.7         | 7.7    | 0.0    | 0.0      | 0.0      | 0.0      | 0.0      | 12.3     | 11.1     | 0.0         |
| Xbox One<br>(including S/X)                                 | 4.1                                     | 4.7  | 0.0    | 0.0      | 0.0      | 2.6      | 7.0      | 3.2      | 5.6      | 10.0        | 3.0    | 0.0    | 0.0      | 25.0     | 0.0      | 2.9      | 2.7      | 0.0      | 25.0        |

 $<sup>{\</sup>rm *Darker\; shading\; indicates\; a\; higher\; ratio.}$ 

- 68.2% of respondents owns "PlayStation 4 (including Pro)", which is the highest ratio, and is followed by "Nintendo 3DS/2DS/New Nintendo 3DS/2DS (including LL)" (65.4%), and "Nintendo Switch" (61.6%).
- PlayStation 4 (including Pro) is played most at 67.0% on video game consoles, followed by Nintendo Switch (59.9%).