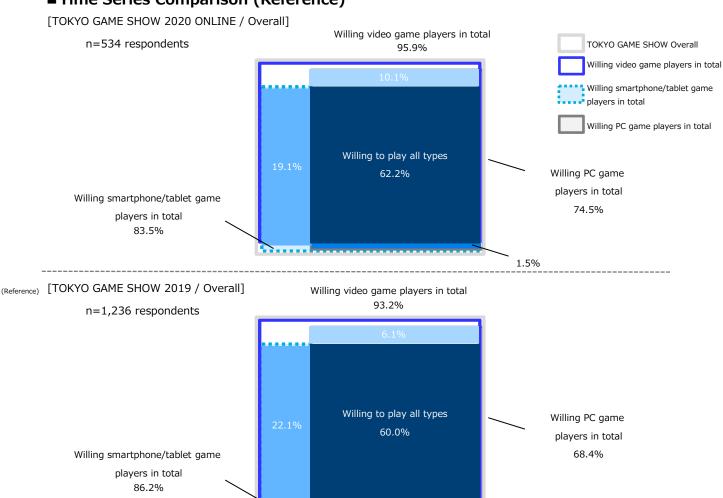

#### **■** Time Series Comparison (Reference)

[TOKYO GAME SHOW / Overall]

#### ■ Time Series Comparison (Reference)

[TOKYO GAME SHOW 2020 ONLINE / Overall]

(Reference) [TOKYO GAME SHOW 2019 / Overall]

[TOKYO GAME SHOW 2018 / Overall]

- The respondents' gender ratios are: male (68.4%) and female (31.6%). The ratio of female is higher than the previous year.
- By gender and age, males in their 30s (combining male age 30 to 34 (11.2%) and male age 35 to 39 (12.4%) accounted for the highest percentage at 23.6%, followed by males in their 40s (20.0%). Compared to the previous year, the ratio of young males is lower.