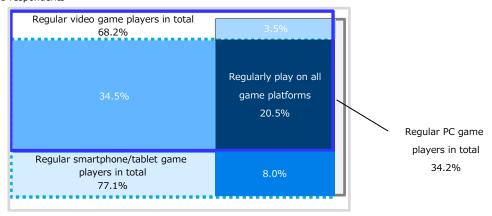

#### **■**Time Series Comparison (Reference)

[TOKYO GAME SHOW / Overall]

#### **GUESS** [Game User Engagement Scale Segmentation]

GUESS is an index shows by how much users engage with video games and/or smartphone/tablet games. It is calculated based on the data of "Game device ownership", "Gameplay status", and "Attitude about games".

\* Children 9 and under are excluded from the data sampling.

| User Category | Participation in Gaming | Explanation                                                                                                                                                                                                                                 |
|---------------|-------------------------|---------------------------------------------------------------------------------------------------------------------------------------------------------------------------------------------------------------------------------------------|
| Heavy gamer   | High                    | The gamers have own values about playing games and don't care other people's comments and trends. Game is a part of their life and they are proud of playing games.                                                                         |
| Middle gamer  |                         | Middle gamers also show a high interest in games next to heavy games and are willing to purchase games. But game is not a most favorite thing to do for them, so they don't like playing timeconsuming games except some challenging games. |
| Light gamer   |                         | Light gamers show less willingness to evaluate, purchase, and share games with others than Heavy gamer and Middle gamer do. They like to play casual games that satisfy their demands and are likely to avoid purchasing game apps.         |
| Casual gamer  |                         | Casual gamers show a low interest in games and are not willing to pay for them. Some have negative feelings towards games. For them, playing game is one of ways to kill time, so do not want to play difficult games.                      |
| Non-gamer     | Low                     | Non-gamers do not even have video game consoles. They also do not play games on mobile devices (smartphone/tablet).                                                                                                                         |

- Among respondents "Heavy gamer" in GUESS accounted for the highest ratio (64.8%), followed by "Middle gamer" (27.0%) and "Light gamer" (6.9%).
- This year shows the tendency of respondents' profile (GUESS) more clearly, including high ratio of users who are engaged in game deeply as usual.