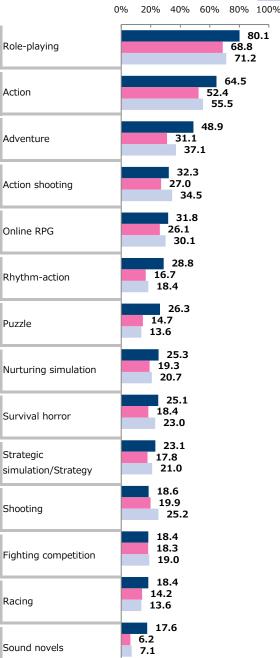

gamer                                                 | 290                       | 74.1      | 25.9          |
| *          | Middle gamer                                                | 99                        | 50.5      | 49.5          |
| 1          | Light gamer                                                 | 12                        | 25.0      | 75.0          |
|            | Casual gamer                                                | 2                         | 0.0       | 100.0         |

<sup>\*1</sup> GUESS

●66.5% of the respondents answered that they "purchased" additional downloadable content or in-game currency for video game consoles.

<sup>\*</sup>Darker shading indicates a higher ratio.

#### 6. Favorite Game Genres



**■** Time Series Comparison (Reference)







# **■** Gender and Age

[TOKYO GAME SHOW 2020 ONLINE / Regular video game players]

|                                        |                                                           |                |        |          |          |          |          |          |          |             |        |        |          |          |          |          |          | (Uni     | t: %)       |
|----------------------------------------|-----------------------------------------------------------|----------------|--------|----------|----------|----------|----------|----------|----------|-------------|--------|--------|----------|----------|----------|----------|----------|----------|-------------|
|                                        | INE /