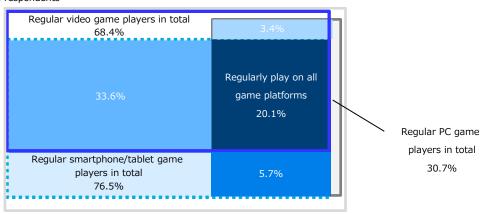

| 25.0                         | 0.0                         |

<sup>\*1 &</sup>quot;Game amusement facilities" was added to the list of game platforms in 2018.

<sup>\*</sup>Darker shading indicates a higher ratio.

<sup>● 60.9%</sup> of respondents said they "used to play often, but seldom play nowadays". 16.7% of respondents said they "play regularly".

# **Overlaps among Types of Games**



#### 1. Game Platform Overlap Rates by regular game players • • • • • •

The following diagram represents the overlaps in the usage of the three game types ("video games", "smartphone/tablet games" and "PC games") by regular game players (those who answered "play regularly") \*1

#### **■** Time Series Comparison (Reference)



(Reference) [TOKYO GAME SHOW 2019 / Overall]

n=1,236 respondents



#### [TOKYO GAME SHOW 2018 / Overall]

n=1,168 respondents



<sup>\*1</sup> Overlap rate is calculated from the respective numbers of effective responses.

24.2% of any game types of regular players (video games, smartphone/tablet games, and PC games) played all three types of games: "video games", "smartphone/tablet games" and "PC games".
 A high ratio of both video game regular players and smartphone/tablet regular players play both types of games together (33.7%).

#### ■ Game overlap rate by type of regular game players

[TOKYO GAME SHOW 2020 ONLINE / Type of regular game players]

smartphone/tablet arcade games video games games n (number of respondents) Regular video game players 40.7 403 76.7 16.6 Regular smartphone/ 397 77.8 43.1 18.9 tablet game players Regular PC game players