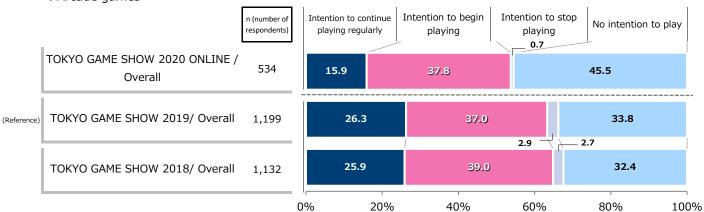

# Part 3 Visitors' Willingness to Play Games in Future

| 8. Willingness to Play Games in Future                                                       | 24 |
|----------------------------------------------------------------------------------------------|----|
| 1. Willingness to Play Video Games · · · · · · · · · · · · · · · · · · ·                     | 24 |
| 2. Willingness to Play Smartphone/Tablet Games · · · · · · · · · · · · · · · · · · ·         | 25 |
| 3. Willingness to Play PC Games · · · · · · · · · · · · · · · · · · ·                        | 26 |
| 4. Willingness to Play Arcade Games · · · · · · · · · · · · · · · · · · ·                    | 27 |
| 5. Willingness to Purchase Video Game Consoles · · · · · · · · · · · · · · · · · · ·         | 28 |
| 6. Game Playing Experience and Willingness to Play · · · · · · · · · · · · · · · · · · ·     | 29 |
| 7. Game Platform Overlap Rates by Willing Game Players · · · · · · · · · · · · · · · · · · · | 31 |
| Part 4 Turnout at the TOKYO GAME SHOW                                                        |    |
| 9. The Situation regarding TOKYO GAME SHOW 2020 ONLINE                                       | 33 |
| 1. Information Sources · · · · · · · · · · · · · · · · · · ·                                 | 33 |
| 2. Number of Visits · · · · · · · · · · · · · · · · · · ·                                    | 35 |
| 3. Viewing Time · · · · · · · · · · · · · · · · · · ·                                        | 36 |
| 4. Favorite Developer/Publisher · · · · · · · · · · · · · · · · · · ·                        | 37 |
| 5. Content Viewd · · · · · · · · · · · · · · · · · · ·                                       | 39 |
| 6. Degree of Satisfaction · · · · · · · · · · · · · · · · · · ·                              | 42 |
| 7-1. Intention to Visit Again (if held at venue) · · · · · · · · · · · · · · · · · · ·       | 45 |
| 7-2. Intention to Visit Again (if held online) · · · · · · · · · · · · · · · · · · ·         | 48 |
| Part 5 Latest Topics                                                                         |    |
| 10. Game-related Issues                                                                      | 51 |
| 1. Online or In-Venue Events Visited in the Past ······                                      | 51 |
| 2. Experience of e-Sports · · · · · · · · · · · · · · · · · · ·                              | 54 |
| 3. Interest in e-Sports                                                                      | 55 |
| 4. Changes After the Spread of COVID-19 · · · · · · · · · · · · · · · · · · ·                | 56 |
| Appendix                                                                                     |    |
|                                                                                              |    |