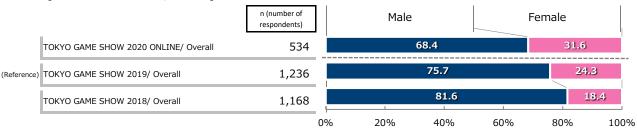

#### > 1.Gender

#### **■** Time Series Comparison (Reference)

[TOKYO GAME SHOW / Overall]

#### ■ Time Series Comparison (Reference)

[TOKYO GAME SHOW 2020 ONLINE / Overall]

(Reference) [TOKYO GAME SHOW 2019 / Overall]

[TOKYO GAME SHOW 2018 / Overall]

- The respondents' gender ratios are: male (68.4%) and female (31.6%). The ratio of female is higher than the previous year.
- By gender and age, males in their 30s (combining male age 30 to 34 (11.2%) and male age 35 to 39 (12.4%) accounted for the highest percentage at 23.6%, followed by males in their 40s (20.0%). Compared to the previous year, the ratio of young males is lower.