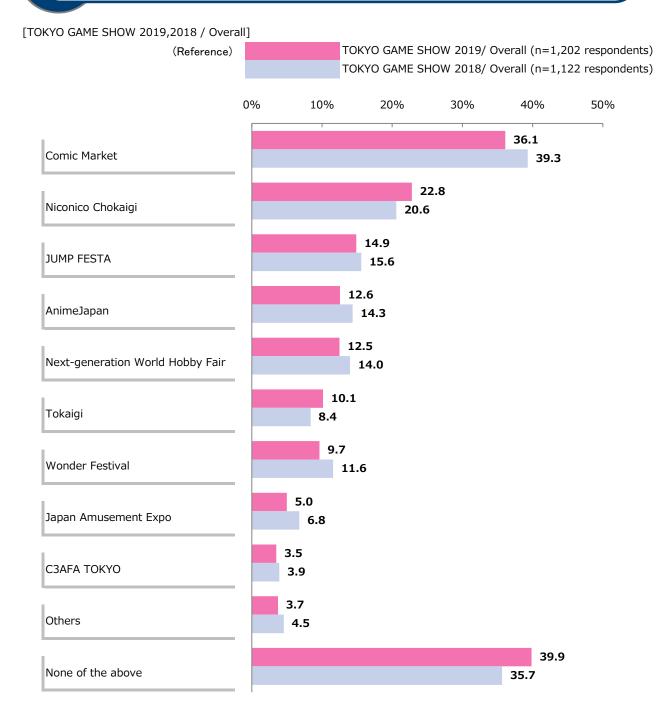

nt is likely to visit again, with 61.8% of those who visited for the first time this year agreed that they would definitely visit again.
- By length of viewing, the longer their stay, the greater their intention to visit again.
- In terms of visitor satisfaction, the more satisfied visitors were with their visit this time, the stronger they intended to visit again.

<sup>\*</sup>Darker shading indicates a higher ratio.

### **Game-related Issues**

#### 1. Online or In-Venue Events Visited in the Past

Other than the TOKYO GAME SHOW, please list all of the venue events and online event venues you have ever visited. [Multiple answers]

#### ■ Overall



Which of the following events have you been to other than the TOKYO GAME SHOW?
\*Do not include online participations. [Multiple answers]



#### **■** Gender and Age

[TOKYO GAME SHOW 2020 ONLINE / Overall]

(Unit: %)

|                                              | Ш                                        |      | Gender and Age |          |          |          |          |          |          |             |        |        |          |          |          |          |          |          |             |
|----------------------------------------------|------------------------------------------|------|----------------|----------|----------|----------|----------|----------|----------|-------------|--------|--------|----------|----------|----------|----------|----------|----------|-------------|
|                                              | IIINC                                    |      |                |          |