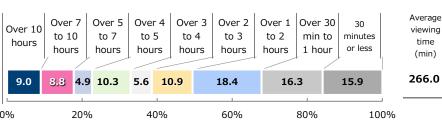

### ■ Game Playing Rate by Gender and Age

[TOKYO GAME SHOW 2020 ONLINE / Overall]

|                                                             |                                         |      |        |          |          |          |          |          |          |             |        |        |          |          |          |          |          | (Uni     | t: %)       |
|-------------------------------------------------------------|-----------------------------------------|------|--------|----------|----------|----------|----------|----------|----------|-------------|--------|--------|----------|----------|----------|----------|----------|----------|-------------|
|                                                             | E/                                      |      |        |          |          |          |          |          | Ge       | nder        | and A  | .ge    |          |          |          |          |          |          |             |
|                                                             | TOKYO GAME SHOW 2020 ONLINE/<br>Overall | Male | 3 to 9 | 10 to 14 | 15 to 19 | 20 to 24 | 25 to 29 | 30 to 39 | 40 to 49 | 50 or older | Female | 3 to 9 | 10 to 14 | 15 to 19 | 20 to 24 | 25 to 29 | 30 to 39 | 40 to 49 | 50 or older |
| n (number of respondents)                                   | 534                                     | 365  | 0      | 2        | 18       | 39       | 43       | 126      | 107      | 30          | 169    | 0      | 0        | 4        | 17       | 35       | 73       | 36       | 4           |
| Wii                                                         | 23.2                                    | 22.7 | 0.0    | 0.0      | 44.4     | 17.9     | 27.9     | 20.6     | 23.4     | 16.7        | 24.3   | 0.0    | 0.0      | 50.0     | 41.2     | 28.6     | 16.4     | 22.2     | 50.0        |
| Wii U                                                       | 13.3                                    | 12.9 | 0.0    | 0.0      | 27.8     | 7.7      | 14.0     | 11.1     | 14.0     | 13.3        | 14.2   | 0.0    | 0.0      | 25.0     | 11.8     | 17.1     | 13.7     | 11.1     | 25.0        |
| Nintendo Switch                                             | 59.9                                    | 56.4 | 0.0    | 50.0     | 61.1     | 51.3     | 48.8     | 57.9     | 60.7     | 50.0        | 67.5   | 0.0    | 0.0      | 75.0     | 82.4     | 77.1     | 58.9     | 66.7     | 75.0        |
| Nintendo Switch Lite                                        | 10.5                                    | 9.6  | 0.0    | 0.0      | 11.1     | 7.7      | 18.6     | 9.5      | 7.5      | 6.7         | 12.4   | 0.0    | 0.0      | 0.0      | 17.6     | 5.7      | 13.7     | 16.7     | 0.0         |
| Nintendo DS<br>(including Lite/DSi/LL)                      | 28.5                                    | 27.1 | 0.0    | 0.0      | 44.4     | 23.1     | 32.6     | 20.6     | 30.8     | 30.0        | 31.4   | 0.0    | 0.0      | 25.0     | 29.4     | 40.0     | 30.1     | 27.8     | 25.0        |
| Nintendo 3DS/2DS/<br>New Nintendo 3DS/2DS<br>(including LL) | 44.0                                    | 40.0 | 0.0    | 50.0     | 55.6     | 35.9     | 39.5     | 33.3     | 47.7     | 36.7        | 52.7   | 0.0    | 0.0      | 75.0     | 58.8     | 62.9     | 47.9     | 47.2     | 50.0        |
| PlayStation 3                                               | 30.1                                    | 28.5 | 0.0    | 0.0      | 16.7     | 28.2     | 32.6     | 27.8     | 30.8     | 26.7        | 33.7   | 0.0    | 0.0      | 0.0      | 23.5     | 37.1     | 32.9     | 38.9     | 50.0        |
| PlayStation 4<br>(including Pro)                            | 67.0                                    | 67.1 | 0.0    | 50.0     | 44.4     | 76.9     | 74.4     | 68.3     | 67.3     | 53.3        | 66.9   | 0.0    | 0.0      | 25.0     | 47.1     | 80.0     | 71.2     | 55.6     | 100.0       |
| PSP(PlayStation Portable)<br>(including PSP go)             | 29.4                                    | 26.6 | 0.0    | 0.0      | 5.6      | 23.1     | 32.6     | 29.4     | 26.2     | 26.7        | 35.5   | 0.0    | 0.0      | 0.0      | 29.4     | 34.3     | 35.6     | 38.9     | 75.0        |
| PlayStation Vita<br>(including PS TV)                       | 29.2                                    | 29.0 | 0.0    | 0.0      | 33.3     | 17.9     | 32.6     | 26.2     | 35.5     | 26.7        | 29.6   | 0.0    | 0.0      | 0.0      | 17.6     | 37.1     | 28.8     | 30.6     | 50.0        |
| Xbox 360                                                    | 8.6                                     | 9.0  | 0.0    | 0.0      | 5.6      | 2.6      | 18.6     | 7.9      | 10.3     | 6.7         | 7.7    | 0.0    | 0.0      | 0.0      | 0.0      | 0.0      | 12.3     | 11.1     | 0.0         |
| Xbox One<br>(including S/X)                                 | 4.1                                     | 4.7  | 0.0    | 0.0      | 0.0      | 2.6      | 7.0      | 3.2      | 5.6      | 10.0        | 3.0    | 0.0    | 0.0      | 25.0     | 0.0      | 2.9      | 2.7      | 0.0      | 25.0        |

 $<sup>{\</sup>rm *Darker\; shading\; indicates\; a\; higher\; ratio.}$ 

- 68.2% of respondents owns "PlayStation 4 (including Pro)", which is the highest ratio, and is followed by "Nintendo 3DS/2DS/New Nintendo 3DS/2DS (including LL)" (65.4%), and "Nintendo Switch" (61.6%).
- PlayStation 4 (including Pro) is played most at 67.0% on video game consoles, followed by Nintendo Switch (59.9%).