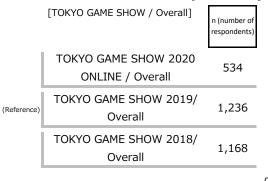

#### **■** Time Series Comparison (Reference)

[TOKYO GAME SHOW / Overall]

#### 2.Gender and Age

#### ■ Time Series Comparison (Reference)

[TOKYO GAME SHOW 2020 ONLINE / Overall]

(Reference) [TOKYO GAME SHOW 2019 / Overall]

[TOKYO GAME SHOW 2018 / Overall]

- The respondents' gender ratios are: male (68.4%) and female (31.6%). The ratio of female is higher than the previous year.
- By gender and age, males in their 30s (combining male age 30 to 34 (11.2%) and male age 35 to 39 (12.4%) accounted for the highest percentage at 23.6%, followed by males in their 40s (20.0%). Compared to the previous year, the ratio of young males is lower.