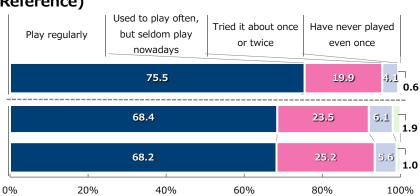

#### 2. Experience of Playing Video Games

stio

Do you ever play games on video game consoles? [Single answer]

**■**Time Series Comparison (Reference)

#### **■** Gender and Age

[TOKYO GAME SHOW 2020 ONLINE / Overall]

(Unit: %)

| LIOKY          | O GAME SHOW 2020 O                                                                                                                                                                                                                                                                                                                                                                                                                                                                                                                                                                                                                                                                                                                                                                                                                                                                                                                                                                                                                                                                                                                                                                                                                                                                                                                                                                                                                                                                                                                                                                                                                                                                                                                                                                                                                                                                                                                                                                                                                                                                                                             | NLINE / Ove | raii] |      |                              | (Unit: %)                   |
|----------------|--------------------------------------------------------------------------------------------------------------------------------------------------------------------------------------------------------------------------------------------------------------------------------------------------------------------------------------------------------------------------------------------------------------------------------------------------------------------------------------------------------------------------------------------------------------------------------------------------------------------------------------------------------------------------------------------------------------------------------------------------------------------------------------------------------------------------------------------------------------------------------------------------------------------------------------------------------------------------------------------------------------------------------------------------------------------------------------------------------------------------------------------------------------------------------------------------------------------------------------------------------------------------------------------------------------------------------------------------------------------------------------------------------------------------------------------------------------------------------------------------------------------------------------------------------------------------------------------------------------------------------------------------------------------------------------------------------------------------------------------------------------------------------------------------------------------------------------------------------------------------------------------------------------------------------------------------------------------------------------------------------------------------------------------------------------------------------------------------------------------------------|-------------|-------|------|------------------------------|-----------------------------|
|                | n (number of respondents)  New York Transport of the play regularly and the play of the play regularly and the play of the pla |             |       |      | Tried it about once or twice | Have never played even once |
|                | YO GAME SHOW 2020<br>ONLINE / Overall                                                                                                                                                                                                                                                                                                                                                                                                                                                                                                                                                                                                                                                                                                                                                                                                                                                                                                                                                                                                                                                                                                                                                                                                                                                                                                                                                                                                                                                                                                                                                                                                                                                                                                                                                                                                                                                                                                                                                                                                                                                                                          | 534         | 75.5  | 19.9 | 4.1                          | 0.6                         |
|                | Male                                                                                                                                                                                                                                                                                                                                                                                                                                                                                                                                                                                                                                                                                                                                                                                                                                                                                                                                                                                                                                                                                                                                                                                                                                                                                                                                                                                                                                                                                                                                                                                                                                                                                                                                                                                                                                                                                                                                                                                                                                                                                                                           | 365         | 73.4  | 21.4 | 4.4                          | 0.8                         |
|                | 3 to 9                                                                                                                                                                                                                                                                                                                                                                                                                                                                                                                                                                                                                                                                                                                                                                                                                                                                                                                                                                                                                                                                                                                                                                                                                                                                                                                                                                                                                                                                                                                                                                                                                                                                                                                                                                                                                                                                                                                                                                                                                                                                                                                         | 0           | 0.0   | 0.0  | 0.0                          | 0.0                         |
|                | 10 to 14                                                                                                                                                                                                                                                                                                                                                                                                                                                                                                                                                                                                                                                                                                                                                                                                                                                                                                                                                                                                                                                                                                                                                                                                                                                                                                                                                                                                                                                                                                                                                                                                                                                                                                                                                                                                                                                                                                                                                                                                                                                                                                                       | 2           | 50.0  | 0.0  | 50.0                         | 0.0                         |
|                | 15 to 19                                                                                                                                                                                                                                                                                                                                                                                                                                                                                                                                                                                                                                                                                                                                                                                                                                                                                                                                                                                                                                                                                                                                                                                                                                                                                                                                                                                                                                                                                                                                                                                                                                                                                                                                                                                                                                                                                                                                                                                                                                                                                                                       | 18          | 77.8  | 22.2 | 0.0                          | 0.0                         |
|                | 20 to 24                                                                                                                                                                                                                                                                                                                                                                                                                                                                                                                                                                                                                                                                                                                                                                                                                                                                                                                                                                                                                                                                                                                                                                                                                                                                                                                                                                                                                                                                                                                                                                                                                                                                                                                                                                                                                                                                                                                                                                                                                                                                                                                       | 39          | 76.9  | 17.9 | 5.1                          | 0.0                         |
|                | 25 to 29                                                                                                                                                                                                                                                                                                                                                                                                                                                                                                                                                                                                                                                                                                                                                                                                                                                                                                                                                                                                                                                                                                                                                                                                                                                                                                                                                                                                                                                                                                                                                                                                                                                                                                                                                                                                                                                                                                                                                                                                                                                                                                                       | 43          | 65.1  | 23.3 | 9.3                          | 2.3                         |
|                | 30 to 39                                                                                                                                                                                                                                                                                                                                                                                                                                                                                                                                                                                                                                                                                                                                                                                                                                                                                                                                                                                                                                                                                                                                                                                                                                                                                                                                                                                                                                                                                                                                                                                                                                                                                                                                                                                                                                                                                                                                                                                                                                                                                                                       | 126         | 73.0  | 23.0 | 3.2                          | 0.8                         |
| ۸ge            | 40 to 49                                                                                                                                                                                                                                                                                                                                                                                                                                                                                                                                                                                                                                                                                                                                                                                                                                                                                                                                                                                                                                                                                                                                                                                                                                                                                                                                                                                                                                                                                                                                                                                                                                                                                                                                                                                                                                                                                                                                                                                                                                                                                                                       | 107         | 74.8  | 21.5 | 2.8                          | 0.9                         |
| / pur          | 50 or older                                                                                                                                                                                                                                                                                                                                                                                                                                                                                                                                                                                                                                                                                                                                                                                                                                                                                                                                                                                                                                                                                                                                                                                                                                                                                                                                                                                                                                                                                                                                                                                                                                                                                                                                                                                                                                                                                                                                                                                                                                                                                                                    | 30          | 76.7  | 16.7 | 6.7                          | 0.0                         |
| Gender and Age | Female                                                                                                                                                                                                                                                                                                                                                                                                                                                                                                                                                                                                                                                                                                                                                                                                                                                                                                                                                                                                                                                                                                                                                                                                                                                                                                                                                                                                                                                                                                                                                                                                                                                                                                                                                                                                                                                                                                                                                                                                                                                                                                                         | 169         | 79.9  | 16.6 | 3.6                          | 0.0                         |
| Gen            | 3 to 9                                                                                                                                                                                                                                                                                                                                                                                                                                                                                                                                                                                                                                                                                                                                                                                                                                                                                                                                                                                                                                                                                                                                                                                                                                                                                                                                                                                                                                                                                                                                                                                                                                                                                                                                                                                                                                                                                                                                                                                                                                                                                                                         | 0           | 0.0   | 0.0  | 0.0                          | 0.0                         |
|                | 10 to 14                                                                                                                                                                                                                                                                                                                                                                                                                                                                                                                                                                                                                                                                                                                                                                                                                                                                                                                                                                                                                                                                                                                                                                                                                                                                                                                                                                                                                                                                                                                                                                                                                                                                                                                                                                                                                                                                                                                                                                                                                                                                                                                       | 0           | 0.0   | 0.0  | 0.0                          | 0.0                         |
|                | 15 to 19                                                                                                                                                                                                                                                                                                                                                                                                                                                                                                                                                                                                                                                                                                                                                                                                                                                                                                                                                                                                                                                                                                                                                                                                                                                                                                                                                                                                                                                                                                                                                                                                                                                                                                                                                                                                                                                                                                                                                                                                                                                                                                                       | 4           | 75.0  | 25.0 | 0.0                          | 0.0                         |
|                | 20 to 24                                                                                                                                                                                                                                                                                                                                                                                                                                                                                                                                                                                                                                                                                                                                                                                                                                                                                                                                                                                                                                                                                                                                                                                                                                                                                                                                                                                                                                                                                                                                                                                                                                                                                                                                                                                                                                                                                                                                                                                                                                                                                                                       | 17          | 76.5  | 17.6 | 5.9                          | 0.0                         |
|                | 25 to 29                                                                                                                                                                                                                                                                                                                                                                                                                                                                                                                                                                                                                                                                                                                                                                                                                                                                                                                                                                                                                                                                                                                                                                                                                                                                                                                                                                                                                                                                                                                                                                                                                                                                                                                                                                                                                                                                                                                                                                                                                                                                                                                       | 35          | 88.6  | 11.4 | 0.0                          | 0.0                         |
|                | 30 to 39                                                                                                                                                                                                                                                                                                                                                                                                                                                                                                                                                                                                                                                                                                                                                                                                                                                                                                                                                                                                                                                                                                                                                                                                                                                                                                                                                                                                                                                                                                                                                                                                                                                                                                                                                                                                                                                                                                                                                                                                                                                                                                                       | 73          | 78.1  | 17.8 | 4.1                          | 0.0                         |
|                | 40 to 49                                                                                                                                                                                                                                                                                                                                                                                                                                                                                                                                                                                                                                                                                                                                                                                                                                                                                                                                                                                                                                                                                                                                                                                                                                                                                                                                                                                                                                                                                                                                                                                                                                                                                                                                                                                                                                                                                                                                                                                                                                                                                                                       | 36          | 75.0  | 19.4 | 5.6                          | 0.0                         |
|                | 50 or older                                                                                                                                                                                                                                                                                                                                                                                                                                                                                                                                                                                                                                                                                                                                                                                                                                                                                                                                                                                                                                                                                                                                                                                                                                                                                                                                                                                                                                                                                                                                                                                                                                                                                                                                                                                                                                                                                                                                                                                                                                                                                                                    | 4           | 100.0 | 0.0  | 0.0                          | 0.0                         |

<sup>\*</sup>Darker shading indicates a higher ratio.

● 75.5% of the respondents said they "play regularly" games on video game consoles, followed by 19.9% saying "used to play often, but seldom play nowadays".