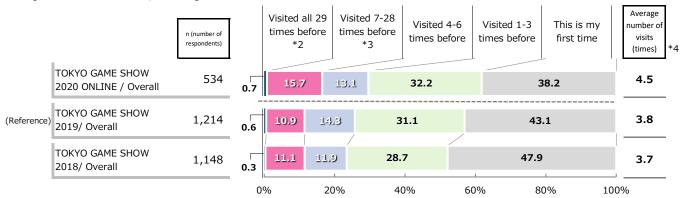

#### 3. Frequency of Video Game Playing

estion

How many days do you play video games per week (or month)? [Single answer]

#### **■** Time Series Comparison (Reference)

[TOKYO GAME SHOW / Regular video game players]

#### ■ Gender and Age/ GUESS

[TOKYO GAME SHOW 2020 ONLINE / Regular video game players]

(Unit: %)

|            |                                                        | n (number of respondents) | Almost<br>everyday | 4 to 5 days<br>a week | 2 to 3 days<br>a week | 1 day<br>a week | 2 to 3 days<br>a month | Less than<br>1 day a month |
|------------|--------------------------------------------------------|---------------------------|--------------------|-----------------------|-----------------------|-----------------|------------------------|----------------------------|
|            | O GAME SHOW 2020 ONLINE /<br>egular video game players | 403                       | 43.2               | 18.6                  | 26.6                  | 7.9             | 3.2                    | 0.5                        |
|            | Male                                                   | 268                       | 42.5               | 17.5                  | 26.1                  | 9.0             | 4.1                    | 0.7                        |
|            | 3 to 9                                                 | 0                         | 0.0                | 0.0                   | 0.0                   | 0.0             | 0.0                    | 0.0                        |
|            | 10 to 14                                               | 1                         | 100.0              | 0.0                   | 0.0                   | 0.0             | 0.0                    | 0.0                        |
|            | 15 to 19                                               | 14                        | 71.4               | 14.3                  | 7.1                   | 0.0             | 7.1                    | 0.0                        |
|            | 20 to 24                                               | 30                        | 53.3               | 20.0                  | 20.0                  | 3.3             | 3.3                    | 0.0                        |
|            | 25 to 29                                               | 28                        | 50.0               | 10.7                  | 32.1                  | 3.6             | 3.6                    | 0.0                        |
| 4)         | 30 to 39                                               | 92                        | 40.2               | 19.6                  | 28.3                  | 5.4             | 4.3                    | 2.2                        |
| Age        | 40 to 49                                               | 80                        | 36.3               | 18.8                  | 28.8                  | 13.8            | 2.5                    | 0.0                        |
| and        | 50 or older                                            | 23                        | 30.4               | 13.0                  | 21.7                  | 26.1            | 8.7                    | 0.0                        |
| Gender and | Female                                                 | 135                       | 44.4               | 20.7                  | 27.4                  | 5.9             | 1.5                    | 0.0                        |
| 3en        | 3 to 9                                                 | 0                         | 0.0                | 0.0                   | 0.0                   | 0.0             | 0.0                    | 0.0                        |
|            | 10 to 14                                               | 0                         | 0.0                | 0.0                   | 0.0                   | 0.0             | 0.0                    | 0.0                        |
|            | 15 to 19                                               | 3                         | 33.3               | 33.3                  | 0.0                   | 33.3            | 0.0                    | 0.0                        |
|            | 20 to 24                                               | 13                        | 46.2               | 7.7                   | 46.2                  | 0.0             | 0.0                    | 0.0                        |
|            | 25 to 29                                               | 31                        | 35.5               | 35.5                  | 19.4                  | 9.7             | 0.0                    | 0.0                        |
|            | 30 to 39                                               | 57                        | 50.9               | 17.5                  | 22.8                  | 5.3             | 3.5                    | 0.0                        |
|            | 40 to 49                                               | 27                        | 37.0               | 18.5                  | 40.7                  | 3.7             | 0.0                    | 0.0                        |
|            | 50 or older                                            | 4                         | 75.0               | 0.0                   | 25.0                  | 0.0             | 0.0                    | 0.0                        |
|            | Heavy gamer                                            | 290                       | 47.2               | 20.0                  | 25.2                  | 5.5             | 1.7                    | 0.3                        |
| *          | Middle gamer                                           | 99                        | 33.3               | 15.2                  | 31.3                  | 13.1            | 6.1                    | 1.0                        |
| 1          | Light gamer                                            | 12                        | 25.0               | 16.7                  | 16.7                  | 25.0            | 16.7                   | 0.0                        |
|            | Casual gamer                                           | 2                         | 50.0               | 0.0                   | 50.0                  | 0.0             | 0.0                    | 0.0                        |

<sup>\*1</sup> GUESS

More than 60% of respondents selected "4 or more days a week" as their frequency.

A relatively high percentage (26.6%) played "2 to 3 days a week", and the number of people who played "1 day a week or less" was low.

<sup>\*</sup>Darker shading indicates a higher ratio.

<sup>●</sup>In terms of frequency of playing on video game consoles, 43.2% of the respondents played them "almost every day" and 18.6% played them "4 to 5 days a week".