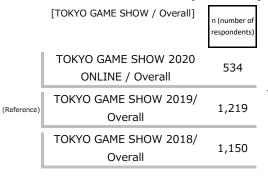

| 71.5   | 0.0    | 0.0      | 50.0     | 85.7     | 82.1     | 64.9     | 75.0     | 33.3        |
| No                        | 32.3                                                                                                              | 34.5 | 0.0    | 100.0    | 33.3     | 41.7     | 20.0     | 34.1     | 38.6     | 38.1        | 28.5   | 0.0    | 0.0      | 50.0     | 14.3     | 17.9     | 35.1     | 25.0     | 66.7        |

\*Darker shading indicates a higher ratio.

• Of players of who play basic free games + paid in-game items for smartphones and tablets, 67.7% have paid for items in the past year.

# **PC Game Playing Status**

#### 1. PC Game Playing Experience

estion Do

Do you ever play games on PC? [Single answer]

#### **■** Time Series Comparison (Reference)





#### **■** Gender and Age

[TOKYO GAME SHOW 2020 ONLINE / Overall]

(Unit: %)

|            |                                      | n (number of respondents) | Play regularly | Used to play often,<br>but seldom play<br>nowadays | Tried it about once or twice | Have never played even once |
|------------|--------------------------------------|---------------------------|----------------|----------------------------------------------------|------------------------------|-----------------------------|
|            | YO GAME SHOW 2020<br>ONLINE/ Overall | 534                       | 40.8           | 30.1                                               | 17.8                         | 11.2                        |
|            | Male                                 | 365