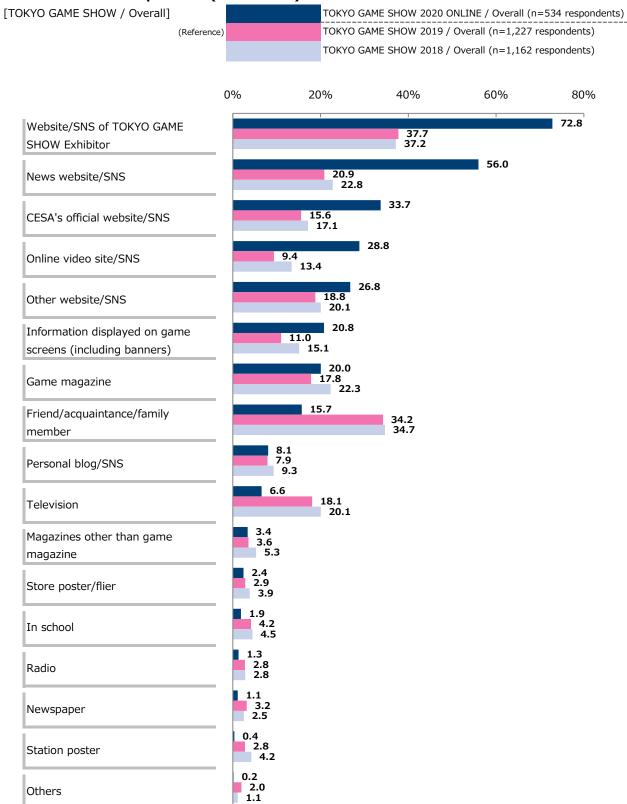

#### **■** Time Series Comparison (Reference)

[TOKYO GAME SHOW / Overall]

#### **■** Time Series Comparison (Reference)

[TOKYO GAME SHOW / Overall]

- ◆Compared to the previous year, the ratio of "company employee/public worker" was highest at 51.9%.
- Compared to the previous year, the ratios of "company employee/public worker" and "part-time/temporary worker" were higher, and the ratio of "Kindergarten" "Elementary/junior high school" and "High school" was lower.
- Out of Tokyo and three neighboring prefectures, the number of Tokyo residents was the highest at 21.3%.
  - However, with the change of the venue from Makuhari Messe to online, the ratio of residents from Tokyo and the three prefectures is lower than the yearly average, while "others" increased significantly, accounting for 46.6%.