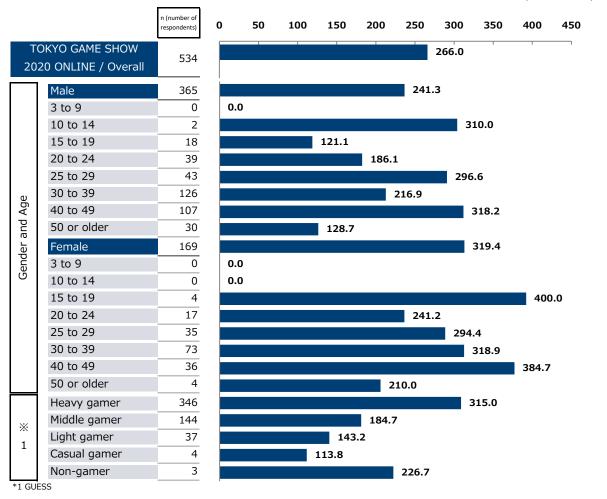

### ■ Game Playing Rate by Gender and Age

[TOKYO GAME SHOW 2020 ONLINE / Overall]

|                                                             |                                         |      |        |          |          |          |          |          |          |             |        |        |          |          |          |          |          | (Uni     | t: %)       |
|-------------------------------------------------------------|-----------------------------------------|------|--------|----------|----------|----------|----------|----------|----------|-------------|--------|--------|----------|----------|----------|----------|----------|----------|-------------|
|                                                             | E/                                      |      |        |          |          |          |          |          | Ge       | nder        | and A  | .ge    |          |          |          |          |          |          |             |
|                                                             | TOKYO GAME SHOW 2020 ONLINE/<br>Overall | Male | 3 to 9 | 10 to 14 | 15 to 19 | 20 to 24 | 25 to 29 | 30 to 39 | 40 to 49 | 50 or older | Female | 3 to 9 | 10 to 14 | 15 to 19 | 20 to 24 | 25 to 29 | 30 to 39 | 40 to 49 | 50 or older |
| n (number of respondents)                                   | 534                                     | 365  | 0      | 2        | 18       | 39       | 43       | 126      | 107      | 30          | 169    | 0      | 0        | 4        | 17       | 35       | 73       | 36       | 4           |
| Wii                                                         | 23.2                                    | 22.7 | 0.0    | 0.0      | 44.4     | 17.9     | 27.9     | 20.6     | 23.4     | 16.7        | 24.3   | 0.0    | 0.0      | 50.0     | 41.2     | 28.6     | 16.4     | 22.2     | 50.0        |
| Wii U                                                       | 13.3                                    | 12.9 | 0.0    | 0.0      | 27.8     | 7.7      | 14.0     | 11.1     | 14.0     | 13.3        | 14.2   | 0.0    | 0.0      | 25.0     | 11.8     | 17.1     | 13.7     | 11.1     | 25.0        |
| Nintendo Switch                                             | 59.9                                    | 56.4 | 0.0    | 50.0     | 61.1     | 51.3     | 48.8     | 57.9     | 60.7     | 50.0        | 67.5   | 0.0    | 0.0      | 75.0     | 82.4     | 77.1     | 58.9     | 66.7     | 75.0        |
| Nintendo Switch Lite                                        | 10.5                                    | 9.6  | 0.0    | 0.0      | 11.1     | 7.7      | 18.6     | 9.5      | 7.5      | 6.7         | 12.4   | 0.0    | 0.0      | 0.0      | 17.6     | 5.7      | 13.7     | 16.7     | 0.0         |
| Nintendo DS<br>(including Lite/DSi/LL)                      | 28.5                                    | 27.1 | 0.0    | 0.0      | 44.4     | 23.1     | 32.6     | 20.6     | 30.8     | 30.0        | 31.4   | 0.0    | 0.0      | 25.0     | 29.4     | 40.0     | 30.1     | 27.8     | 25.0        |
| Nintendo 3DS/2DS/<br>New Nintendo 3DS/2DS<br>(including LL) | 44.0                                    | 40.0 | 0.0    | 50.0     | 55.6     | 35.9     | 39.5     | 33.3     | 47.7     | 36.7        | 52.7   | 0.0    | 0.0      | 75.0     | 58.8     | 62.9     | 47.9     | 47.2     | 50.0        |
| PlayStation 3                                               | 30.1                                    | 28.5 | 0.0    | 0.0      | 16.7     | 28.2     | 32.6     | 27.8     | 30.8     | 26.7        | 33.7   | 0.0    | 0.0      | 0.0      | 23.5     | 37.1     | 32.9     | 38.9     | 50.0        |
| PlayStation 4<br>(including Pro)                            | 67.0                                    | 67.1 | 0.0    | 50.0     | 44.4     | 76.9     | 74.4     | 68.3     | 67.3     | 53.3        | 66.9   | 0.0    | 0.0      | 25.0     | 47.1     | 80.0     | 71.2     | 55.6     | 100.0       |
| PSP(PlayStation Portable)<br>(including PSP go)             | 29.4                                    | 26.6 | 0.0    | 0.0      | 5.6      | 23.1     | 32.6     | 29.4     | 26.2     | 26.7        | 35.5   | 0.0    | 0.0      | 0.0      | 29.4     | 34.3     | 35.6     | 38.9     | 75.0        |
| PlayStation Vita<br>(including PS TV)                       | 29.2                                    | 29.0 | 0.0    | 0.0      | 33.3     | 17.9     | 32.6     | 26.2     | 35.5     | 26.7        | 29.6   | 0.0    | 0.0      | 0.0      | 17.6     | 37.1     | 28.8     | 30.6     | 50.0        |
| Xbox 360                                                    | 8.6                                     | 9.0  | 0.0    | 0.0      | 5.6      | 2.6      | 18.6     | 7.9      | 10.3     | 6.7         | 7.7    | 0.0    | 0.0      | 0.0      | 0.0      | 0.0      | 12.3     | 11.1     | 0.0         |
| Xbox One<br>(including S/X)                                 | 4.1                                     | 4.7  | 0.0    | 0.0      | 0.0      | 2.6      | 7.0      | 3.2      | 5.6      | 10.0        | 3.0    | 0.0    | 0.0      | 25.0     | 0.0      | 2.9      | 2.7      | 0.0      | 25.0        |

 $<sup>{\</sup>rm *Darker\; shading\; indicates\; a\; higher\; ratio.}$ 

- 68.2% of respondents owns "PlayStation 4 (including Pro)", which is the highest ratio, and is followed by "Nintendo 3DS/2DS/New Nintendo 3DS/2DS (including LL)" (65.4%), and "Nintendo Switch" (61.6%).
- PlayStation 4 (including Pro) is played most at 67.0% on video game consoles, followed by Nintendo Switch (59.9%).