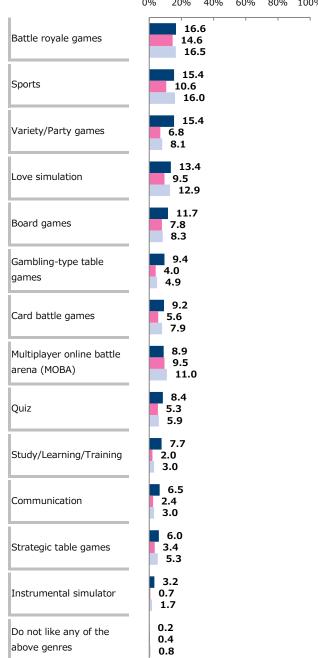

mer                                                 | 290                       | 74.1      | 25.9          |
| *          | Middle gamer                                                | 99                        | 50.5      | 49.5          |
| 1          | Light gamer                                                 | 12                        | 25.0      | 75.0          |
|            | Casual gamer                                                | 2                         | 0.0       | 100.0         |

<sup>\*1</sup> GUESS

●66.5% of the respondents answered that they "purchased" additional downloadable content or in-game currency for video game consoles.

<sup>\*</sup>Darker shading indicates a higher ratio.

#### 6. Favorite Game Genres



**■** Time Series Comparison (Reference)







# **■** Gender and Age

[TOKYO GAME SHOW 2020 ONLINE / Regular video game players]

|                                        |                                                           |                |        |          |          |          |          |          |          |             |        |        |          |          |          |          |          | (Uni     | t: %)       |
|----------------------------------------|-----------------------------------------------------------|----------------|--------|----------|----------|----------|----------|----------|----------|-------------|--------|--------|----------|----------|----------|----------|----------|----------|-------------|
|                                        | INE /