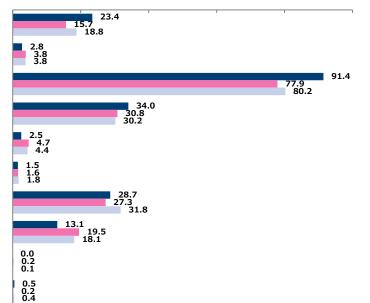

#### 4. Number of Video Game Software Purchases

How many video game software did you purchase in the last 12 months?

Please select your answer for each of the following types of software. [Single answer] \*1

[Purchase rate for newly released package software]

<sup>\*1</sup> Specific number of purchased video games was filled in by respondents who bought more than 12 games, started in 2019.

The average number purchased was 4.9 titles.

11.7% of the respondents did not purchase any new packaged game software despite continuing to play games on their video game console .

<sup>\*2</sup> GUESS \*Darker shading indicates a higher ratio.

<sup>• 38.2%</sup> of the respondents purchased "5 or more titles" (packaged game software) for video game consoles.