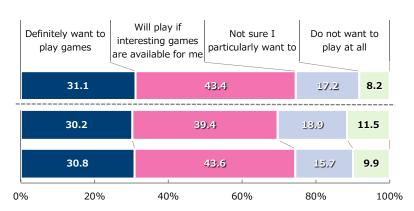

# Part 3 Visitors' Willingness to Play Games in Future

| 8. Willingness to Play Games in Future                                                       | 24 |
|----------------------------------------------------------------------------------------------|----|
| 1. Willingness to Play Video Games · · · · · · · · · · · · · · · · · · ·                     | 24 |
| 2. Willingness to Play Smartphone/Tablet Games · · · · · · · · · · · · · · · · · · ·         | 25 |
| 3. Willingness to Play PC Games · · · · · · · · · · · · · · · · · · ·                        | 26 |
| 4. Willingness to Play Arcade Games · · · · · · · · · · · · · · · · · · ·                    | 27 |
| 5. Willingness to Purchase Video Game Consoles · · · · · · · · · · · · · · · · · · ·         | 28 |
| 6. Game Playing Experience and Willingness to Play · · · · · · · · · · · · · · · · · · ·     | 29 |
| 7. Game Platform Overlap Rates by Willing Game Players · · · · · · · · · · · · · · · · · · · | 31 |
| Part 4 Turnout at the TOKYO GAME SHOW                                                        |    |
| 9. The Situation regarding TOKYO GAME SHOW 2020 ONLINE                                       | 33 |
| 1. Information Sources · · · · · · · · · · · · · · · · · · ·                                 | 33 |
| 2. Number of Visits · · · · · · · · · · · · · · · · · · ·                                    | 35 |
| 3. Viewing Time · · · · · · · · · · · · · · · · · · ·                                        | 36 |
| 4. Favorite Developer/Publisher · · · · · · · · · · · · · · · · · · ·                        | 37 |
| 5. Content Viewd · · · · · · · · · · · · · · · · · · ·                                       | 39 |
| 6. Degree of Satisfaction · · · · · · · · · · · · · · · · · · ·                              | 42 |
| 7-1. Intention to Visit Again (if held at venue) · · · · · · · · · · · · · · · · · · ·       | 45 |
| 7-2. Intention to Visit Again (if held online) · · · · · · · · · · · · · · · · · · ·         | 48 |
| Part 5 Latest Topics                                                                         |    |
| 10. Game-related Issues                                                                      | 51 |
| 1. Online or In-Venue Events Visited in the Past ······                                      | 51 |
| 2. Experience of e-Sports · · · · · · · · · · · · · · · · · · ·                              | 54 |
| 3. Interest in e-Sports                                                                      | 55 |
| 4. Changes After the Spread of COVID-19 · · · · · · · · · · · · · · · · · · ·                | 56 |
| Appendix                                                                                     |    |
|                                                                                              |    |