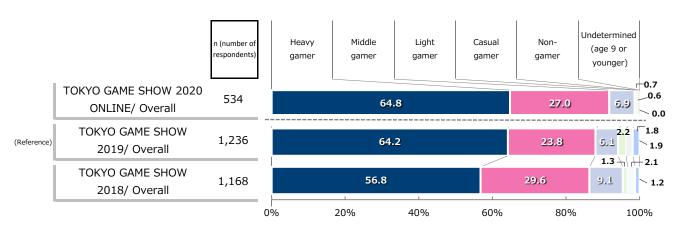

#### **GUESS** [Game User Engagement Scale Segmentation]

GUESS is an index shows by how much users engage with video games and/or smartphone/tablet games. It is calculated based on the data of "Game device ownership", "Gameplay status", and "Attitude about games".

\* Children 9 and under are excluded from the data sampling.

| User Category | Participation in Gaming | Explanation                                                                                                                                                                                                                                 |
|---------------|-------------------------|---------------------------------------------------------------------------------------------------------------------------------------------------------------------------------------------------------------------------------------------|
| Heavy gamer   | High                    | The gamers have own values about playing games and don't care other people's comments and trends. Game is a part of their life and they are proud of playing games.                                                                         |
| Middle gamer  |                         | Middle gamers also show a high interest in games next to heavy games and are willing to purchase games. But game is not a most favorite thing to do for them, so they don't like playing timeconsuming games except some challenging games. |
| Light gamer   |                         | Light gamers show less willingness to evaluate, purchase, and share games with others than Heavy gamer and Middle gamer do. They like to play casual games that satisfy their demands and are likely to avoid purchasing game apps.         |
| Casual gamer  |                         | Casual gamers show a low interest in games and are not willing to pay for them. Some have negative feelings towards games. For them, playing game is one of ways to kill time, so do not want to play difficult games.                      |
| Non-gamer     | Low                     | Non-gamers do not even have video game consoles. They also do not play games on mobile devices (smartphone/tablet).                                                                                                                         |

- Among respondents "Heavy gamer" in GUESS accounted for the highest ratio (64.8%), followed by "Middle gamer" (27.0%) and "Light gamer" (6.9%).
- This year shows the tendency of respondents' profile (GUESS) more clearly, including high ratio of users who are engaged in game deeply as usual.