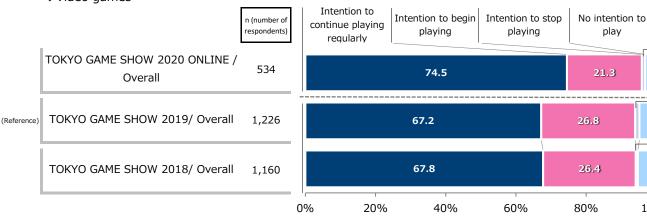

# Part 3 Visitors' Willingness to Play Games in Future

| 8. Willingness to Play Games in Future                                                       | 24 |
|----------------------------------------------------------------------------------------------|----|
| 1. Willingness to Play Video Games · · · · · · · · · · · · · · · · · · ·                     | 24 |
| 2. Willingness to Play Smartphone/Tablet Games · · · · · · · · · · · · · · · · · · ·         | 25 |
| 3. Willingness to Play PC Games · · · · · · · · · · · · · · · · · · ·                        | 26 |
| 4. Willingness to Play Arcade Games · · · · · · · · · · · · · · · · · · ·                    | 27 |
| 5. Willingness to Purchase Video Game Consoles · · · · · · · · · · · · · · · · · · ·         | 28 |
| 6. Game Playing Experience and Willingness to Play · · · · · · · · · · · · · · · · · · ·     | 29 |
| 7. Game Platform Overlap Rates by Willing Game Players · · · · · · · · · · · · · · · · · · · | 31 |
| Part 4 Turnout at the TOKYO GAME SHOW                                                        |    |
| 9. The Situation regarding TOKYO GAME SHOW 2020 ONLINE                                       | 33 |
| 1. Information Sources · · · · · · · · · · · · · · · · · · ·                                 | 33 |
| 2. Number of Visits · · · · · · · · · · · · · · · · · · ·                                    | 35 |
| 3. Viewing Time · · · · · · · · · · · · · · · · · · ·                                        | 36 |
| 4. Favorite Developer/Publisher · · · · · · · · · · · · · · · · · · ·                        | 37 |
| 5. Content Viewd · · · · · · · · · · · · · · · · · · ·                                       | 39 |
| 6. Degree of Satisfaction · · · · · · · · · · · · · · · · · · ·                              | 42 |
| 7-1. Intention to Visit Again (if held at venue) · · · · · · · · · · · · · · · · · · ·       | 45 |
| 7-2. Intention to Visit Again (if held online) · · · · · · · · · · · · · · · · · · ·         | 48 |
| Part 5 Latest Topics                                                                         |    |
| 10. Game-related Issues                                                                      | 51 |
| 1. Online or In-Venue Events Visited in the Past ······                                      | 51 |
| 2. Experience of e-Sports · · · · · · · · · · · · · · · · · · ·                              | 54 |
| 3. Interest in e-Sports                                                                      | 55 |
| 4. Changes After the Spread of COVID-19 · · · · · · · · · · · · · · · · · · ·                | 56 |
| Appendix                                                                                     |    |
|                                                                                              |    |