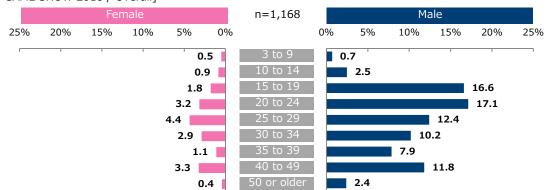

#### 2.Gender and Age

#### ■ Time Series Comparison (Reference)

[TOKYO GAME SHOW 2020 ONLINE / Overall]

(Reference) [TOKYO GAME SHOW 2019 / Overall]

[TOKYO GAME SHOW 2018 / Overall]

- The respondents' gender ratios are: male (68.4%) and female (31.6%). The ratio of female is higher than the previous year.
- By gender and age, males in their 30s (combining male age 30 to 34 (11.2%) and male age 35 to 39 (12.4%) accounted for the highest percentage at 23.6%, followed by males in their 40s (20.0%). Compared to the previous year, the ratio of young males is lower.