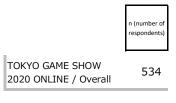

#### ■ Time Series Comparison (Reference)

[TOKYO GAME SHOW 2020 ONLINE / Overall]

(Reference) [TOKYO GAME SHOW 2019 / Overall]

[TOKYO GAME SHOW 2018 / Overall]

- The respondents' gender ratios are: male (68.4%) and female (31.6%). The ratio of female is higher than the previous year.
- By gender and age, males in their 30s (combining male age 30 to 34 (11.2%) and male age 35 to 39 (12.4%) accounted for the highest percentage at 23.6%, followed by males in their 40s (20.0%). Compared to the previous year, the ratio of young males is lower.