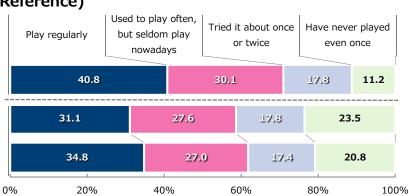

#### 2. Experience of Playing Video Games

stio

Do you ever play games on video game consoles? [Single answer]

**■**Time Series Comparison (Reference)

#### **■** Gender and Age

[TOKYO GAME SHOW 2020 ONLINE / Overall]

(Unit: %)

| LIOKY          | O GAME SHOW 2020 O                                                                                                                                                                                                                                                                                                                                                                                                                                                                                                                                                                                                                                                                                                                                                                                                                                                                                                                                                                                                                                                                                                                                                                                                                                                                                                                                                                                                                                                                                                                                                                                                                                                                                                                                                                                                                                                                                                                                                                                                                                                                                                             | NLINE / Ove | raii] |      |                              | (Unit: %)                   |
|----------------|--------------------------------------------------------------------------------------------------------------------------------------------------------------------------------------------------------------------------------------------------------------------------------------------------------------------------------------------------------------------------------------------------------------------------------------------------------------------------------------------------------------------------------------------------------------------------------------------------------------------------------------------------------------------------------------------------------------------------------------------------------------------------------------------------------------------------------------------------------------------------------------------------------------------------------------------------------------------------------------------------------------------------------------------------------------------------------------------------------------------------------------------------------------------------------------------------------------------------------------------------------------------------------------------------------------------------------------------------------------------------------------------------------------------------------------------------------------------------------------------------------------------------------------------------------------------------------------------------------------------------------------------------------------------------------------------------------------------------------------------------------------------------------------------------------------------------------------------------------------------------------------------------------------------------------------------------------------------------------------------------------------------------------------------------------------------------------------------------------------------------------|-------------|-------|------|------------------------------|-----------------------------|
|                | n (number of respondents)  New York Transport of the play regularly and the play of the play regularly and the play of the pla |             |       |      | Tried it about once or twice | Have never played even once |
|                | YO GAME SHOW 2020<br>ONLINE / Overall                                                                                                                                                                                                                                                                                                                                                                                                                                                                                                                                                                                                                                                                                                                                                                                                                                                                                                                                                                                                                                                                                                                                                                                                                                                                                                                                                                                                                                                                                                                                                                                                                                                                                                                                                                                                                                                                                                                                                                                                                                                                                          | 534         | 75.5  | 19.9 | 4.1                          | 0.6                         |
|                | Male                                                                                                                                                                                                                                                                                                                                                                                                                                                                                                                                                                                                                                                                                                                                                                                                                                                                                                                                                                                                                                                                                                                                                                                                                                                                                                                                                                                                                                                                                                                                                                                                                                                                                                                                                                                                                                                                                                                                                                                                                                                                                                                           | 365         | 73.4  | 21.4 | 4.4                          | 0.8                         |
|                | 3 to 9                                                                                                                                                                                                                                                                                                                                                                                                                                                                                                                                                                                                                                                                                                                                                                                                                                                                                                                                                                                                                                                                                                                                                                                                                                                                                                                                                                                                                                                                                                                                                                                                                                                                                                                                                                                                                                                                                                                                                                                                                                                                                                                         | 0           | 0.0   | 0.0  | 0.0                          | 0.0                         |
|                | 10 to 14                                                                                                                                                                                                                                                                                                                                                                                                                                                                                                                                                                                                                                                                                                                                                                                                                                                                                                                                                                                                                                                                                                                                                                                                                                                                                                                                                                                                                                                                                                                                                                                                                                                                                                                                                                                                                                                                                                                                                                                                                                                                                                                       | 2           | 50.0  | 0.0  | 50.0                         | 0.0                         |
|                | 15 to 19                                                                                                                                                                                                                                                                                                                                                                                                                                                                                                                                                                                                                                                                                                                                                                                                                                                                                                                                                                                                                                                                                                                                                                                                                                                                                                                                                                                                                                                                                                                                                                                                                                                                                                                                                                                                                                                                                                                                                                                                                                                                                                                       | 18          | 77.8  | 22.2 | 0.0                          | 0.0                         |
|                | 20 to 24                                                                                                                                                                                                                                                                                                                                                                                                                                                                                                                                                                                                                                                                                                                                                                                                                                                                                                                                                                                                                                                                                                                                                                                                                                                                                                                                                                                                                                                                                                                                                                                                                                                                                                                                                                                                                                                                                                                                                                                                                                                                                                                       | 39          | 76.9  | 17.9 | 5.1                          | 0.0                         |
|                | 25 to 29                                                                                                                                                                                                                                                                                                                                                                                                                                                                                                                                                                                                                                                                                                                                                                                                                                                                                                                                                                                                                                                                                                                                                                                                                                                                                                                                                                                                                                                                                                                                                                                                                                                                                                                                                                                                                                                                                                                                                                                                                                                                                                                       | 43          | 65.1  | 23.3 | 9.3                          | 2.3                         |
|                | 30 to 39                                                                                                                                                                                                                                                                                                                                                                                                                                                                                                                                                                                                                                                                                                                                                                                                                                                                                                                                                                                                                                                                                                                                                                                                                                                                                                                                                                                                                                                                                                                                                                                                                                                                                                                                                                                                                                                                                                                                                                                                                                                                                                                       | 126         | 73.0  | 23.0 | 3.2                          | 0.8                         |
| ۸ge            | 40 to 49                                                                                                                                                                                                                                                                                                                                                                                                                                                                                                                                                                                                                                                                                                                                                                                                                                                                                                                                                                                                                                                                                                                                                                                                                                                                                                                                                                                                                                                                                                                                                                                                                                                                                                                                                                                                                                                                                                                                                                                                                                                                                                                       | 107         | 74.8  | 21.5 | 2.8                          | 0.9                         |
| / pur          | 50 or older                                                                                                                                                                                                                                                                                                                                                                                                                                                                                                                                                                                                                                                                                                                                                                                                                                                                                                                                                                                                                                                                                                                                                                                                                                                                                                                                                                                                                                                                                                                                                                                                                                                                                                                                                                                                                                                                                                                                                                                                                                                                                                                    | 30          | 76.7  | 16.7 | 6.7                          | 0.0                         |
| Gender and Age | Female                                                                                                                                                                                                                                                                                                                                                                                                                                                                                                                                                                                                                                                                                                                                                                                                                                                                                                                                                                                                                                                                                                                                                                                                                                                                                                                                                                                                                                                                                                                                                                                                                                                                                                                                                                                                                                                                                                                                                                                                                                                                                                                         | 169         | 79.9  | 16.6 | 3.6                          | 0.0                         |
| Gen            | 3 to 9                                                                                                                                                                                                                                                                                                                                                                                                                                                                                                                                                                                                                                                                                                                                                                                                                                                                                                                                                                                                                                                                                                                                                                                                                                                                                                                                                                                                                                                                                                                                                                                                                                                                                                                                                                                                                                                                                                                                                                                                                                                                                                                         | 0           | 0.0   | 0.0  | 0.0                          | 0.0                         |
|                | 10 to 14                                                                                                                                                                                                                                                                                                                                                                                                                                                                                                                                                                                                                                                                                                                                                                                                                                                                                                                                                                                                                                                                                                                                                                                                                                                                                                                                                                                                                                                                                                                                                                                                                                                                                                                                                                                                                                                                                                                                                                                                                                                                                                                       | 0           | 0.0   | 0.0  | 0.0                          | 0.0                         |
|                | 15 to 19                                                                                                                                                                                                                                                                                                                                                                                                                                                                                                                                                                                                                                                                                                                                                                                                                                                                                                                                                                                                                                                                                                                                                                                                                                                                                                                                                                                                                                                                                                                                                                                                                                                                                                                                                                                                                                                                                                                                                                                                                                                                                                                       | 4           | 75.0  | 25.0 | 0.0                          | 0.0                         |
|                | 20 to 24                                                                                                                                                                                                                                                                                                                                                                                                                                                                                                                                                                                                                                                                                                                                                                                                                                                                                                                                                                                                                                                                                                                                                                                                                                                                                                                                                                                                                                                                                                                                                                                                                                                                                                                                                                                                                                                                                                                                                                                                                                                                                                                       | 17          | 76.5  | 17.6 | 5.9                          | 0.0                         |
|                | 25 to 29                                                                                                                                                                                                                                                                                                                                                                                                                                                                                                                                                                                                                                                                                                                                                                                                                                                                                                                                                                                                                                                                                                                                                                                                                                                                                                                                                                                                                                                                                                                                                                                                                                                                                                                                                                                                                                                                                                                                                                                                                                                                                                                       | 35          | 88.6  | 11.4 | 0.0                          | 0.0                         |
|                | 30 to 39                                                                                                                                                                                                                                                                                                                                                                                                                                                                                                                                                                                                                                                                                                                                                                                                                                                                                                                                                                                                                                                                                                                                                                                                                                                                                                                                                                                                                                                                                                                                                                                                                                                                                                                                                                                                                                                                                                                                                                                                                                                                                                                       | 73          | 78.1  | 17.8 | 4.1                          | 0.0                         |
|                | 40 to 49                                                                                                                                                                                                                                                                                                                                                                                                                                                                                                                                                                                                                                                                                                                                                                                                                                                                                                                                                                                                                                                                                                                                                                                                                                                                                                                                                                                                                                                                                                                                                                                                                                                                                                                                                                                                                                                                                                                                                                                                                                                                                                                       | 36          | 75.0  | 19.4 | 5.6                          | 0.0                         |
|                | 50 or older                                                                                                                                                                                                                                                                                                                                                                                                                                                                                                                                                                                                                                                                                                                                                                                                                                                                                                                                                                                                                                                                                                                                                                                                                                                                                                                                                                                                                                                                                                                                                                                                                                                                                                                                                                                                                                                                                                                                                                                                                                                                                                                    | 4           | 100.0 | 0.0  | 0.0                          | 0.0                         |

<sup>\*</sup>Darker shading indicates a higher ratio.

● 75.5% of the respondents said they "play regularly" games on video game consoles, followed by 19.9% saying "used to play often, but seldom play nowadays".