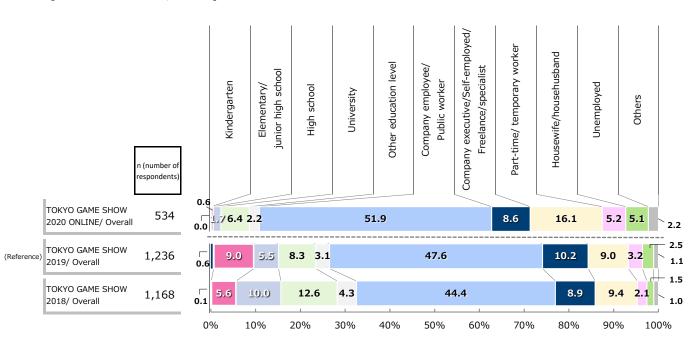

#### 3.Occupation

#### **■** Time Series Comparison (Reference)

[TOKYO GAME SHOW / Overall]

#### **■** Time Series Comparison (Reference)

[TOKYO GAME SHOW / Overall]

- ◆Compared to the previous year, the ratio of "company employee/public worker" was highest at 51.9%.
- Compared to the previous year, the ratios of "company employee/public worker" and "part-time/temporary worker" were higher, and the ratio of "Kindergarten" "Elementary/junior high school" and "High school" was lower.
- Out of Tokyo and three neighboring prefectures, the number of Tokyo residents was the highest at 21.3%.
  - However, with the change of the venue from Makuhari Messe to online, the ratio of residents from Tokyo and the three prefectures is lower than the yearly average, while "others" increased significantly, accounting for 46.6%.