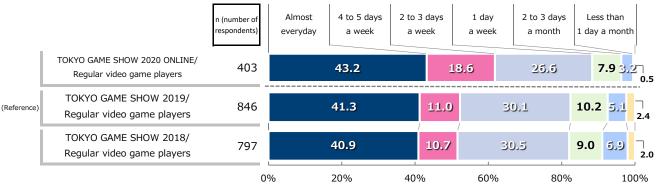

#### 3. Frequency of Video Game Playing

estion

How many days do you play video games per week (or month)? [Single answer]

#### **■** Time Series Comparison (Reference)

[TOKYO GAME SHOW / Regular video game players]

#### ■ Gender and Age/ GUESS

[TOKYO GAME SHOW 2020 ONLINE / Regular video game players]

(Unit: %)

|            |                                                        | n (number of respondents) | Almost<br>everyday | 4 to 5 days<br>a week | 2 to 3 days<br>a week | 1 day<br>a week | 2 to 3 days<br>a month | Less than<br>1 day a month |
|------------|--------------------------------------------------------|---------------------------|--------------------|-----------------------|-----------------------|-----------------|------------------------|----------------------------|
|            | O GAME SHOW 2020 ONLINE /<br>egular video game players | 403                       | 43.2               | 18.6                  | 26.6                  | 7.9             | 3.2                    | 0.5                        |
|            | Male                                                   | 268                       | 42.5               | 17.5                  | 26.1                  | 9.0             | 4.1                    | 0.7                        |
|            | 3 to 9                                                 | 0                         | 0.0                | 0.0                   | 0.0                   | 0.0             | 0.0                    | 0.0                        |
|            | 10 to 14                                               | 1                         | 100.0              | 0.0                   | 0.0                   | 0.0             | 0.0                    | 0.0                        |
|            | 15 to 19                                               | 14                        | 71.4               | 14.3                  | 7.1                   | 0.0             | 7.1                    | 0.0                        |
|            | 20 to 24                                               | 30                        | 53.3               | 20.0                  | 20.0                  | 3.3             | 3.3                    | 0.0                        |
|            | 25 to 29                                               | 28                        | 50.0               | 10.7                  | 32.1                  | 3.6             | 3.6                    | 0.0                        |
| 4)         | 30 to 39                                               | 92                        | 40.2               | 19.6                  | 28.3                  | 5.4             | 4.3                    | 2.2                        |
| Age        | 40 to 49                                               | 80                        | 36.3               | 18.8                  | 28.8                  | 13.8            | 2.5                    | 0.0                        |
| and        | 50 or older                                            | 23                        | 30.4               | 13.0                  | 21.7                  | 26.1            | 8.7                    | 0.0                        |
| Gender and | Female                                                 | 135                       | 44.4               | 20.7                  | 27.4                  | 5.9             | 1.5                    | 0.0                        |
| 3en        | 3 to 9                                                 | 0                         | 0.0                | 0.0                   | 0.0                   | 0.0             | 0.0                    | 0.0                        |
|            | 10 to 14                                               | 0                         | 0.0                | 0.0                   | 0.0                   | 0.0             | 0.0                    | 0.0                        |
|            | 15 to 19                                               | 3                         | 33.3               | 33.3                  | 0.0                   | 33.3            | 0.0                    | 0.0                        |
|            | 20 to 24                                               | 13                        | 46.2               | 7.7                   | 46.2                  | 0.0             | 0.0                    | 0.0                        |
|            | 25 to 29                                               | 31                        | 35.5               | 35.5                  | 19.4                  | 9.7             | 0.0                    | 0.0                        |
|            | 30 to 39                                               | 57                        | 50.9               | 17.5                  | 22.8                  | 5.3             | 3.5                    | 0.0                        |
|            | 40 to 49                                               | 27                        | 37.0               | 18.5                  | 40.7                  | 3.7             | 0.0                    | 0.0                        |
|            | 50 or older                                            | 4                         | 75.0               | 0.0                   | 25.0                  | 0.0             | 0.0                    | 0.0                        |
|            | Heavy gamer                                            | 290                       | 47.2               | 20.0                  | 25.2                  | 5.5             | 1.7                    | 0.3                        |
| *          | Middle gamer                                           | 99                        | 33.3               | 15.2                  | 31.3                  | 13.1            | 6.1                    | 1.0                        |
| 1          | Light gamer                                            | 12                        | 25.0               | 16.7                  | 16.7                  | 25.0            | 16.7                   | 0.0                        |
|            | Casual gamer                                           | 2                         | 50.0               | 0.0                   | 50.0                  | 0.0             | 0.0                    | 0.0                        |

<sup>\*1</sup> GUESS

More than 60% of respondents selected "4 or more days a week" as their frequency.

A relatively high percentage (26.6%) played "2 to 3 days a week", and the number of people who played "1 day a week or less" was low.

<sup>\*</sup>Darker shading indicates a higher ratio.

<sup>●</sup>In terms of frequency of playing on video game consoles, 43.2% of the respondents played them "almost every day" and 18.6% played them "4 to 5 days a week".