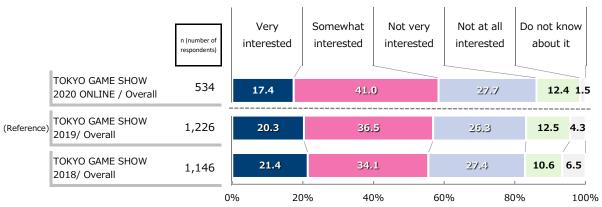

# **■** Gender and Age

[TOKYO GAME SHOW 2020 ONLINE / Regular video game players]

|                                        |                                                           |                |        |          |          |          |          |          |          |             |        |        |          |          |          |          |          | (Uni     | t: %)       |
|----------------------------------------|-----------------------------------------------------------|----------------|--------|----------|----------|----------|----------|----------|----------|-------------|--------|--------|----------|----------|----------|----------|----------|----------|-------------|
|                                        | INE /                                                     | Gender and Age |        |          |          |          |          |          |          |             |        |        |          |          |          |          |          |          |             |
|                                        | TOKYO GAME SHOW 2020 ONLINE<br>Regular video game players | Male           | 3 to 9 | 10 to 14 | 15 to 19 | 20 to 24 | 25 to 29 | 30 to 39 | 40 to 49 | 50 or older | Female | 3 to 9 | 10 to 14 | 15 to 19 | 20 to 24 | 25 to 29 | 30 to 39 | 40 to 49 | 50 or older |
| n (number of respondents)              | 403                                                       | 268            | 0      | 1        | 14       | 30       | 28       | 92       | 80       | 23          | 135    | 0      | 0        | 3        | 13       | 31       | 57       | 27       | 4           |
| Role-playing                           | 80.1                                                      | 76.9           | 0.0    | 0.0      | 64.3     | 73.3     | 75.0     | 80.4     | 82.5     | 60.9        | 86.7   | 0.0    | 0.0      | 33.3     | 76.9     | 87.1     | 93.0     | 81.5     | 100.0       |
| Action                                 | 64.5                                                      | 69.0           | 0.0    | 0.0      | 85.7     | 66.7     | 75.0     | 70.7     | 68.8     | 52.2        | 55.6   | 0.0    | 0.0      | 33.3     | 69.2     | 64.5     | 52.6     | 51.9     | 25.0        |
| Adventure                              | 48.9                                                      | 44.0           | 0.0    | 0.0      | 50.0     | 40.0     | 46.4     | 42.4     | 46.3     | 43.5        | 58.5   | 0.0    | 0.0      | 0.0      | 69.2     | 67.7     | 47.4     | 70.4     | 75.0        |
| Action shooting                        | 32.3                                                      | 38.8           | 0.0    | 100.0    | 57.1     | 50.0     | 57.1     | 37.0     | 30.0     | 26.1        | 19.3   | 0.0    | 0.0      | 33.3     | 7.7      | 41.9     | 17.5     | 3.7      | 0.0         |
| Online RPG                             | 31.8                                                      | 33.2           | 0.0    | 0.0      | 28.6     | 36.7     | 32.1     | 34.8     | 31.3     | 34.8        | 28.9   | 0.0    | 0.0      | 33.3     | 23.1     | 29.0     | 35.1     | 11.1     | 75.0        |
| Rhythm-action                          | 28.8                                                      | 21.6           | 0.0    | 0.0      | 35.7     | 36.7     | 17.9     | 19.6     | 21.3     | 8.7         | 43.0   | 0.0    | 0.0      | 66.7     | 30.8     | 41.9     | 49.1     | 33.3     | 50.0        |
| Puzzle                                 | 26.3                                                      | 19.8           | 0.0    | 0.0      | 28.6     | 3.3      | 17.9     | 20.7     | 22.5     | 26.1        | 39.3   | 0.0    | 0.0      | 0.0      | 23.1     | 25.8     | 49.1     | 48.1     | 25.0        |
| Nurturing simulation                   | 25.3                                                      | 21.6           | 0.0    | 0.0      | 35.7     | 20.0     | 25.0     | 23.9     | 17.5     | 17.4        | 32.6   | 0.0    | 0.0      | 66.7     | 15.4     | 35.5     | 36.8     | 29.6     | 0.0         |
| Survival horror                        | 25.1                                                      | 26.5           | 0.0    | 0.0      | 21.4     | 26.7     | 21.4     | 26.1     | 32.5     | 17.4        | 22.2   | 0.0    | 0.0      | 33.3     | 15.4     | 35.5     | 12.3     | 29.6     | 25.0        |
| Strategic simulation/Strategy          | 23.1                                                      | 25.0           | 0.0    | 0.0      | 42.9     | 6.7      | 14.3     | 26.1     | 31.3     | 26.1        | 19.3   | 0.0    | 0.0      | 0.0      | 7.7      | 22.6     | 21.1     | 14.8     | 50.0        |
| Shooting                               | 18.6                                                      | 24.3           | 0.0    | 100.0    | 35.7     | 6.7      | 17.9     | 21.7     | 32.5     | 26.1        | 7.4    | 0.0    | 0.0      | 33.3     | 7.7      | 16.1     | 5.3      | 0.0      | 0.0         |
| Fighting competition                   | 18.4                                                      | 21.6           | 0.0    | 0.0      | 28.6     | 20.0     | 14.3     | 21.7     | 27.5     | 8.7         | 11.9   | 0.0    | 0.0      | 33.3     | 7.7      | 19.4     | 10.5     | 3.7      | 25.0        |
| Racing                                 | 18.4                                                      | 25.0           | 0.0    | 0.0      | 42.9     | 20.0     | 25.0     | 18.5     | 30.0     | 30.4        | 5.2    | 0.0    | 0.0      | 0.0      | 0.0      | 12.9     | 3.5      | 3.7      | 0.0         |
| Sound novels                           | 17.6                                                      | 16.0           | 0.0    | 0.0      | 28.6     | 16.7     | 14.3     | 7.6      | 27.5     | 4.3         | 20.7   | 0.0    | 0.0      | 0.0      | 15.4     | 19.4     | 19.3     | 29.6     | 25.0        |
| Battle royale games                    | 16.6                                                      | 19.4           | 0.0    | 0.0      | 42.9     | 30.0     | 17.9     | 25.0     | 11.3     | 0.0         | 11.1   | 0.0    | 0.0      | 33.3     | 7.7      | 16.1     | 10.5     | 7.4      | 0.0         |
| Sports                                 | 15.4                                                      | 20.9           | 0.0    | 0.0      | 21.4     | 26.7     | 14.3     | 19.6     | 25.0     | 13.0        | 4.4    | 0.0    | 0.0      | 0.0      | 15.4     | 0.0      | 5.3      | 3.7      | 0.0         |
| Variety/Party games                    | 15.4                                                      | 14.6           | 0.0    | 0.0      | 35.7     | 10.0     | 17.9     | 17.4     | 11.3     | 4.3         | 17.0   | 0.0    | 0.0      | 33.3     | 30.8     | 16.1     | 17.5     | 7.4      | 25.0        |
| Love simulation                        | 13.4                                                      | 9.7            | 0.0    | 0.0      | 21.4     | 16.7     | 7.1      | 9.8      | 7.5      | 4.3         | 20.7   | 0.0    | 0.0      | 33.3     | 15.4     | 19.4     | 22.8     | 18.5     | 25.0        |
| Board games                            | 11.7                                                      | 11.6           | 0.0    | 0.0      | 28.6     | 6.7      | 7.1      | 14.1     | 8.8      | 13.0        | 11.9   | 0.0    | 0.0      | 33.3     | 23.1     | 6.5      | 10.5     | 11.1     | 25.0        |
| Gambling-type table games              | 9.4                                                       | 10.8           | 0.0    | 0.0      | 21.4     | 3.3      | 14.3     | 10.9     | 12.5     | 4.3         | 6.7    | 0.0    | 0.0      | 33.3     | 7.7      | 3.2      | 3.5      | 11.1     | 25.0        |
| Card battle games                      | 9.2                                                       | 10.4           | 0.0    | 0.0      | 28.6     | 10.0     | 17.9     | 7.6      | 8.8      | 8.7         | 6.7    | 0.0    | 0.0      | 0.0      | 7.7      | 9.7      | 1.8      | 14.8     | 0.0         |
| Multiplayer online battle arena (MOBA) | 8.9                                                       | 10.8           | 0.0    | 0.0      | 28.6     | 10.0     | 21.4     | 7.6      | 7.5      | 13.0        | 5.2    | 0.0    | 0.0      | 33.3     | 0.0      | 16.1     | 1.8      | 0.0      | 0.0         |
| Quiz                                   | 8.4                                                       | 8.2            | 0.0    | 0.0      | 7.1      | 3.3      | 3.6      | 8.7      | 11.3     | 8.7         | 8.9    | 0.0    | 0.0      | 0.0      | 0.0      | 12.9     | 8.8      | 11.1     | 0.0         |
| Study/Learning/Training                | 7.7                                                       | 5.2            | 0.0    | 0.0      | 7.1      | 0.0      | 7.1      | 4.3      | 5.0      | 13.0        | 12.6   | 0.0    | 0.0      | 0.0      | 0.0      | 12.9     | 15.8     | 11.1     | 25.0        |
| Communication                          | 6.5                                                       | 6.0            | 0.0    | 0.0      | 7.1      | 0.0      | 7.1      | 9.8      | 2.5      | 8.7         | 7.4    | 0.0    | 0.0      | 0.0      | 0.0      | 9.7      | 10.5     | 3.7      | 0.0         |
| Strategic table games                  | 6.0                                                       | 6.7            | 0.0    | 0.0      | 28.6     | 3.3      | 7.1      | 3.3      | 3.8      | 21.7        | 4.4    | 0.0    | 0.0      | 0.0      | 7.7      | 3.2      | 1.8      | 7.4      | 25.0        |
| Instrumental simulator                 | 3.2                                                       | 4.5            | 0.0    | 0.0      | 21.4     | 0.0      | 3.6      | 4.3      | 2.5      | 8.7         | 0.7    | 0.0    | 0.0      | 0.0      | 0.0      | 0.0      | 1.8      | 0.0      | 0.0         |
| Do not like any of the above genres    | 0.2                                                       | 0.4            | 0.0    | 0.0      | 0.0      | 0.0      | 0.0      | 1.1      | 0.0      | 0.0         | 0.0    | 0.0    | 0.0      | 0.0      | 0.0      | 0.0      | 0.0      | 0.0      | 0.0         |
|                                        |                                                           |                |        |          |          |          |          |          |          |             |        |        |          |          |          |          |          |          |             |

<sup>\*</sup>Darker shading indicates a higher ratio.

<sup>●</sup> The most popular genre of video games was "role-playing" at 80.1%. The second most popular genre was "action" at 64.5%. The third was "adventure" at 48.9%.

# **Smartphone/Tablet Game Playing Status**