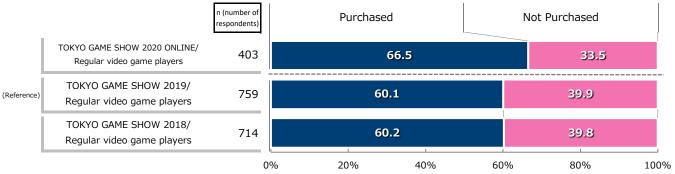

#### [Purchase rate for paid software downloads]

#### **■** Time Series Comparison (Reference)

[TOKYO GAME SHOW / Regular video game players]