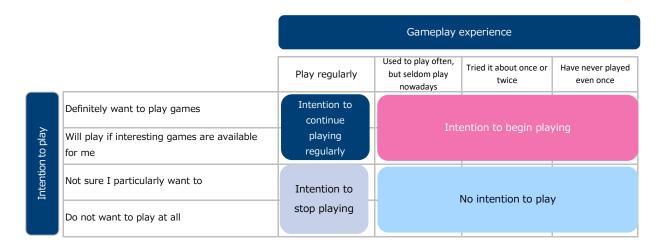

# Part 3 Visitors' Willingness to Play Games in Future

| 8. Willingness to Play Games in Future                                                       | 24 |
|----------------------------------------------------------------------------------------------|----|
| 1. Willingness to Play Video Games · · · · · · · · · · · · · · · · · · ·                     | 24 |
| 2. Willingness to Play Smartphone/Tablet Games · · · · · · · · · · · · · · · · · · ·         | 25 |
| 3. Willingness to Play PC Games · · · · · · · · · · · · · · · · · · ·                        | 26 |
| 4. Willingness to Play Arcade Games · · · · · · · · · · · · · · · · · · ·                    | 27 |
| 5. Willingness to Purchase Video Game Consoles · · · · · · · · · · · · · · · · · · ·         | 28 |
| 6. Game Playing Experience and Willingness to Play · · · · · · · · · · · · · · · · · · ·     | 29 |
| 7. Game Platform Overlap Rates by Willing Game Players · · · · · · · · · · · · · · · · · · · | 31 |
| Part 4 Turnout at the TOKYO GAME SHOW                                                        |    |
| 9. The Situation regarding TOKYO GAME SHOW 2020 ONLINE                                       | 33 |
| 1. Information Sources · · · · · · · · · · · · · · · · · · ·                                 | 33 |
| 2. Number of Visits · · · · · · · · · · · · · · · · · · ·                                    | 35 |
| 3. Viewing Time · · · · · · · · · · · · · · · · · · ·                                        | 36 |
| 4. Favorite Developer/Publisher · · · · · · · · · · · · · · · · · · ·                        | 37 |
| 5. Content Viewd · · · · · · · · · · · · · · · · · · ·                                       | 39 |
| 6. Degree of Satisfaction · · · · · · · · · · · · · · · · · · ·                              | 42 |
| 7-1. Intention to Visit Again (if held at venue) · · · · · · · · · · · · · · · · · · ·       | 45 |
| 7-2. Intention to Visit Again (if held online) · · · · · · · · · · · · · · · · · · ·         | 48 |
| Part 5 Latest Topics                                                                         |    |
| 10. Game-related Issues                                                                      | 51 |
| 1. Online or In-Venue Events Visited in the Past ······                                      | 51 |
| 2. Experience of e-Sports · · · · · · · · · · · · · · · · · · ·                              | 54 |
| 3. Interest in e-Sports                                                                      | 55 |
| 4. Changes After the Spread of COVID-19 · · · · · · · · · · · · · · · · · · ·                | 56 |
| Appendix                                                                                     |    |
|                                                                                              |    |