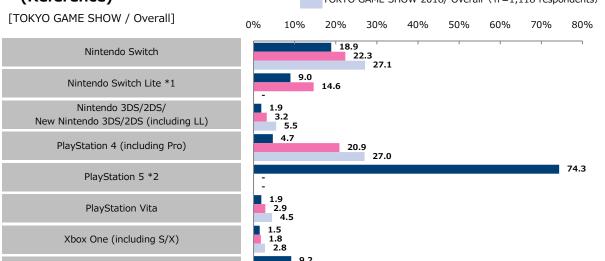

#### 1. Video Game Console Ownership and Game Playing Rate

Please select all video game consoles that you have in your home. [Multiple answers] Please select all video game consoles that you play games on. [Multiple answers]

<sup>\*1:</sup> Game playing rate may go over ownership rate because respondents were asked about their game playing status whether they had each game console or not.

### ■ Game Playing Rate by Gender and Age

[TOKYO GAME SHOW 2020 ONLINE / Overall]

|                                                             |                                         |      |        |          |          |          |          |          |          |             |        |        |          |          |          |          |          | (Uni     | t: %)       |
|-------------------------------------------------------------|-----------------------------------------|------|--------|----------|----------|----------|----------|----------|----------|-------------|--------|--------|----------|----------|----------|----------|----------|----------|-------------|
|                                                             | E/                                      |      |        |          |          |          |          |          | Ge       | nder        | and A  | .ge    |          |          |          |          |          |          |             |
|                                                             | TOKYO GAME SHOW 2020 ONLINE/<br>Overall | Male | 3 to 9 | 10 to 14 | 15 to 19 | 20 to 24 | 25 to 29 | 30 to 39 | 40 to 49 | 50 or older | Female | 3 to 9 | 10 to 14 | 15 to 19 | 20 to 24 | 25 to 29 | 30 to 39 | 40 to 49 | 50 or older |
| n (number of respondents)                                   | 534                                     | 365  | 0      | 2        | 18       | 39       | 43       | 126      | 107      | 30          | 169    | 0      | 0        | 4        | 17       | 35       | 73       | 36       | 4           |
| Wii                                                         | 23.2                                    | 22.7 | 0.0    | 0.0      | 44.4     | 17.9     | 27.9     | 20.6     | 23.4     | 16.7        | 24.3   | 0.0    | 0.0      | 50.0     | 41.2     | 28.6     | 16.4     | 22.2     | 50.0        |
| Wii U                                                       | 13.3                                    | 12.9 | 0.0    | 0.0      | 27.8     | 7.7      | 14.0     | 11.1     | 14.0     | 13.3        | 14.2   | 0.0    | 0.0      | 25.0     | 11.8     | 17.1     | 13.7     | 11.1     | 25.0        |
| Nintendo Switch                                             | 59.9                                    | 56.4 | 0.0    | 50.0     | 61.1     | 51.3     | 48.8     | 57.9     | 60.7     | 50.0        | 67.5   | 0.0    | 0.0      | 75.0     | 82.4     | 77.1     | 58.9     | 66.7     | 75.0        |
| Nintendo Switch Lite                                        | 10.5                                    | 9.6  | 0.0    | 0.0      | 11.1     | 7.7      | 18.6     | 9.5      | 7.5      | 6.7         | 12.4   | 0.0    | 0.0      | 0.0      | 17.6     | 5.7      | 13.7     | 16.7     | 0.0         |
| Nintendo DS<br>(including Lite/DSi/LL)                      | 28.5                                    | 27.1 | 0.0    | 0.0      | 44.4     | 23.1     | 32.6     | 20.6     | 30.8     | 30.0        | 31.4   | 0.0    | 0.0      | 25.0     | 29.4     | 40.0     | 30.1     | 27.8     | 25.0        |
| Nintendo 3DS/2DS/<br>New Nintendo 3DS/2DS<br>(including LL) | 44.0                                    | 40.0 | 0.0    | 50.0     | 55.6     | 35.9     | 39.5     | 33.3     | 47.7     | 36.7        | 52.7   | 0.0    | 0.0      | 75.0     | 58.8     | 62.9     | 47.9     | 47.2     | 50.0        |
| PlayStation 3                                               | 30.1                                    | 28.5 | 0.0    | 0.0      | 16.7     | 28.2     | 32.6     | 27.8     | 30.8     | 26.7        | 33.7   | 0.0    | 0.0      | 0.0      | 23.5     | 37.1     | 32.9     | 38.9     | 50.0        |
| PlayStation 4<br>(including Pro)                            | 67.0                                    | 67.1 | 0.0    | 50.0     | 44.4     | 76.9     | 74.4     | 68.3     | 67.3     | 53.3        | 66.9   | 0.0    | 0.0      | 25.0     | 47.1     | 80.0     | 71.2     | 55.6     | 100.0       |
| PSP(PlayStation Portable)<br>(including PSP go)             | 29.4                                    | 26.6 | 0.0    | 0.0      | 5.6      | 23.1     | 32.6     | 29.4     | 26.2     | 26.7        | 35.5   | 0.0    | 0.0      | 0.0      | 29.4     | 34.3     | 35.6     | 38.9     | 75.0        |
| PlayStation Vita<br>(including PS TV)                       | 29.2                                    | 29.0 | 0.0    | 0.0      | 33.3     | 17.9     | 32.6     | 26.2     | 35.5     | 26.7        | 29.6   | 0.0    | 0.0      | 0.0      | 17.6     | 37.1     | 28.8     | 30.6     | 50.0        |
| Xbox 360                                                    | 8.6                                     | 9.0  | 0.0    | 0.0      | 5.6      | 2.6      | 18.6     | 7.9      | 10.3     | 6.7         | 7.7    | 0.0    | 0.0      | 0.0      | 0.0      | 0.0      | 12.3     | 11.1     | 0.0         |
| Xbox One<br>(including S/X)                                 | 4.1                                     | 4.7  | 0.0    | 0.0      | 0.0      | 2.6      | 7.0      | 3.2      | 5.6      | 10.0        | 3.0    | 0.0    | 0.0      | 25.0     | 0.0      | 2.9      | 2.7      | 0.0      | 25.0        |

 $<sup>{\</sup>rm *Darker\; shading\; indicates\; a\; higher\; ratio.}$ 

- 68.2% of respondents owns "PlayStation 4 (including Pro)", which is the highest ratio, and is followed by "Nintendo 3DS/2DS/New Nintendo 3DS/2DS (including LL)" (65.4%), and "Nintendo Switch" (61.6%).
- PlayStation 4 (including Pro) is played most at 67.0% on video game consoles, followed by Nintendo Switch (59.9%).