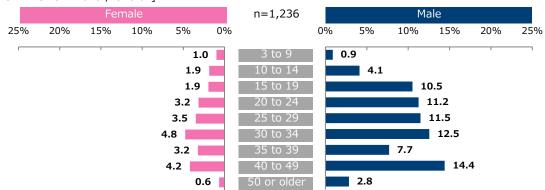

#### 2.Gender and Age

#### ■ Time Series Comparison (Reference)

[TOKYO GAME SHOW 2020 ONLINE / Overall]

(Reference) [TOKYO GAME SHOW 2019 / Overall]

[TOKYO GAME SHOW 2018 / Overall]

- The respondents' gender ratios are: male (68.4%) and female (31.6%). The ratio of female is higher than the previous year.
- By gender and age, males in their 30s (combining male age 30 to 34 (11.2%) and male age 35 to 39 (12.4%) accounted for the highest percentage at 23.6%, followed by males in their 40s (20.0%). Compared to the previous year, the ratio of young males is lower.