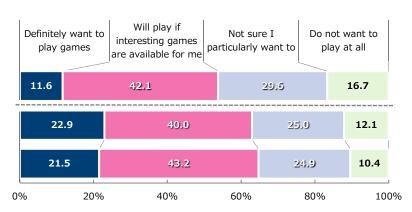

# Part 3 Visitors' Willingness to Play Games in Future

| 8. Willingness to Play Games in Future                                                       | 24 |
|----------------------------------------------------------------------------------------------|----|
| 1. Willingness to Play Video Games · · · · · · · · · · · · · · · · · · ·                     | 24 |
| 2. Willingness to Play Smartphone/Tablet Games · · · · · · · · · · · · · · · · · · ·         | 25 |
| 3. Willingness to Play PC Games · · · · · · · · · · · · · · · · · · ·                        | 26 |
| 4. Willingness to Play Arcade Games · · · · · · · · · · · · · · · · · · ·                    | 27 |
| 5. Willingness to Purchase Video Game Consoles · · · · · · · · · · · · · · · · · · ·         | 28 |
| 6. Game Playing Experience and Willingness to Play · · · · · · · · · · · · · · · · · · ·     | 29 |
| 7. Game Platform Overlap Rates by Willing Game Players · · · · · · · · · · · · · · · · · · · | 31 |
| Part 4 Turnout at the TOKYO GAME SHOW                                                        |    |
| 9. The Situation regarding TOKYO GAME SHOW 2020 ONLINE                                       | 33 |
| 1. Information Sources · · · · · · · · · · · · · · · · · · ·                                 | 33 |
| 2. Number of Visits · · · · · · · · · · · · · · · · · · ·                                    | 35 |
| 3. Viewing Time · · · · · · · · · · · · · · · · · · ·                                        | 36 |
| 4. Favorite Developer/Publisher · · · · · · · · · · · · · · · · · · ·                        | 37 |
| 5. Content Viewd · · · · · · · · · · · · · · · · · · ·                                       | 39 |
| 6. Degree of Satisfaction · · · · · · · · · · · · · · · · · · ·                              | 42 |
| 7-1. Intention to Visit Again (if held at venue) · · · · · · · · · · · · · · · · · · ·       | 45 |
| 7-2. Intention to Visit Again (if held online) · · · · · · · · · · · · · · · · · · ·         | 48 |
| Part 5 Latest Topics                                                                         |    |
| 10. Game-related Issues                                                                      | 51 |
| 1. Online or In-Venue Events Visited in the Past ······                                      | 51 |
| 2. Experience of e-Sports · · · · · · · · · · · · · · · · · · ·                              | 54 |
| 3. Interest in e-Sports                                                                      | 55 |
| 4. Changes After the Spread of COVID-19 · · · · · · · · · · · · · · · · · · ·                | 56 |
| Appendix                                                                                     |    |
|                                                                                              |    |