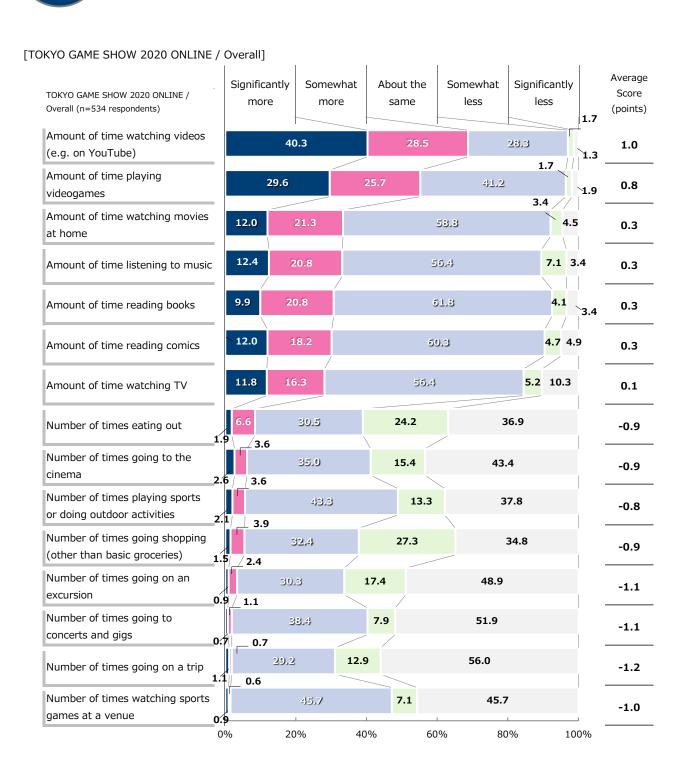

#### 1. Smartphone/Tablet Game Playing Experience

Do you ever play games on smartphone/tablet? [Single answer]

#### **■** Time Series Comparison (Reference)

#### **■** Gender and Age

[TOKYO GAME SHOW 2020 ONLINE / Overall]

| (1 | Unit | (  | (%   |
|----|------|----|------|
| (  | OHIL | ٠. | /U J |

|            |                                       | n (number of respondents) | Play regularly | Used to play often,<br>but seldom play<br>nowadays | Tried it about once or twice | Have never played even once    |
|------------|---------------------------------------|---------------------------|----------------|----------------------------------------------------|------------------------------|--------------------------------|
|            | YO GAME SHOW 2020<br>ONLINE / Overall | 534                       | 74.3           | 18.2                                               | 5.6                          | 1.9                            |
|            | Male                                  | 365                       | 71.5           | 20.0                                               | 6.8                          | 1.6                            |
|            | 3 to 9                                | 0                         | 0.0            | 0.0                                                | 0.0                          | 0.0                            |
|            | 10 to 14                              | 2                         | 100.0          | 0.0                                                | 0.0                          | 0.0                            |
|            | 15 to 19                              | 18                        | 72.2           | 27.8                                               | 0.0                          | 0.0                            |
|            | 20 to 24                              | 39                        | 64.1           | 25.6                                               | 7.7                          | 2.6                            |
|            | 25 to 29                              | 43                        | 83.7           | 14.0                                               | 0.0                          | 2.3                            |
|            | 30 to 39                              | 126                       | 78.6           | 12.7                                               | 7.9                          | 0.8                            |
| Age        | 40 to 49                              | 107                       | 58.9           | 29.9                                               | 8.4                          | 2.8                            |
| and ,      | 50 or older                           | 30                        | 76.7           | 13.3                                               | 10.0                         | 0.0                            |
| Gender and | Female                                | 169                       | 80.5           | 14.2                                               | 3.0                          | 2.4                            |
| Ger        | 3 to 9                                | 0                         | 0.0            | 0.0                                                | 0.0                          | 0.0                            |
|            | 10 to 14                              | 0                         | 0.0            | 0.0                                                | 0.0                          | 0.0                            |
|            | 15 to 19                              | 4                         | 100.0          | 0.0                                                | 0.0                          | 0.0                            |
|            | 20 to 24                              | 17                        | 88.2           | 11.8                                               | 0.0                          | 0.0                            |
|            | 25 to 29                              | 35                        | 80.0           | 17.1                                               | 2.9                          | 0.0                            |
|            | 30 to 39                              | 73                        | 82.2           | 13.7                                               | 2.7                          | 1.4                            |
|            | 40 to 49                              | 36                        | 72.2           | 16.7                                               | 5.6                          | 5.6                            |
|            | 50 or older                           | 4                         | 75.0           | 0.0                                                | 0.0                          | 25.0 indicates a higher ratio. |