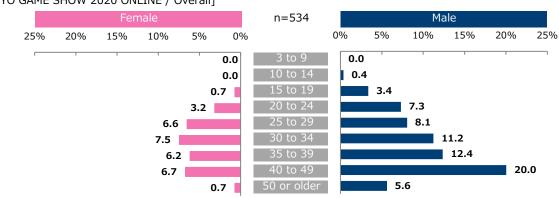

#### 2.Gender and Age

#### ■ Time Series Comparison (Reference)

[TOKYO GAME SHOW 2020 ONLINE / Overall]

(Reference) [TOKYO GAME SHOW 2019 / Overall]

[TOKYO GAME SHOW 2018 / Overall]

- The respondents' gender ratios are: male (68.4%) and female (31.6%). The ratio of female is higher than the previous year.
- By gender and age, males in their 30s (combining male age 30 to 34 (11.2%) and male age 35 to 39 (12.4%) accounted for the highest percentage at 23.6%, followed by males in their 40s (20.0%). Compared to the previous year, the ratio of young males is lower.