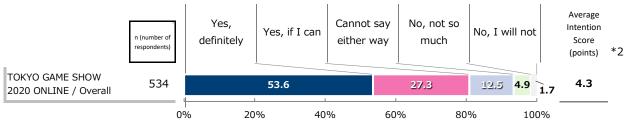

time, 44.2% of respondents answered "yes, definitely" and 27.5% answered "yes, if I can", for a total of 71.7%.
- In terms of the number of visits, the more often their visit, the more likely they intended to visit again.
- Among those who have visited more than seven times in the past, a particularly high percentage of 80.7% answered "yes, definitely".
- By length of viewing, the longer their viewing, the greater their intention to visit again.
- There was no noticeable tendency in terms of visitor satisfaction.

<sup>\*</sup>Darker shading indicates a higher ratio.

#### 7-2. Intention to Visit Again (if held online)

If the next TOKYO GAME SHOW were held online like this year, would you like to visit the website? [Single answer]

#### ■ Overall

[TOKYO GAME SHOW 2020 ONLINE / Overall]



#### ■ Gender and Age/ GUESS

[TOKYO GAME SHOW 2020 ONLINE / Overall]

(Unit: %)

|            |                                       | n (number of respondents) | Yes, definitely | Yes, if I can | Cannot say<br>either way | No, not so<br>much | No, I will not | Average<br>Intention<br>Score<br>(points) |
|------------|---------------------------------------|---------------------------|-----------------|---------------|--------------------------|--------------------|----------------|-------------------------------------------|
| TOK        | YO GAME SHOW 2020<br>ONLINE / Overall | 534                       | 53.6            | 27.3          | 12.5                     | 4.9                | 1.7            | 4.3                                       |
|            | Male