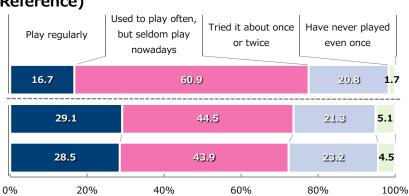

#### 2. Experience of Playing Video Games

stio

Do you ever play games on video game consoles? [Single answer]

**■**Time Series Comparison (Reference)

#### **■** Gender and Age

[TOKYO GAME SHOW 2020 ONLINE / Overall]

(Unit: %)

| LIOKY          | O GAME SHOW 2020 O                                                                                                                                                                                                                                                                                                                                                                                                                                                                                                                                                                                                                                                                                                                                                                                                                                                                                                                                                                                                                                                                                                                                                                                                                                                                                                                                                                                                                                                                                                                                                                                                                                                                                                                                                                                                                                                                                                                                                                                                                                                                                                             | NLINE / Ove | raii] |      |                              | (Unit: %)                   |
|----------------|--------------------------------------------------------------------------------------------------------------------------------------------------------------------------------------------------------------------------------------------------------------------------------------------------------------------------------------------------------------------------------------------------------------------------------------------------------------------------------------------------------------------------------------------------------------------------------------------------------------------------------------------------------------------------------------------------------------------------------------------------------------------------------------------------------------------------------------------------------------------------------------------------------------------------------------------------------------------------------------------------------------------------------------------------------------------------------------------------------------------------------------------------------------------------------------------------------------------------------------------------------------------------------------------------------------------------------------------------------------------------------------------------------------------------------------------------------------------------------------------------------------------------------------------------------------------------------------------------------------------------------------------------------------------------------------------------------------------------------------------------------------------------------------------------------------------------------------------------------------------------------------------------------------------------------------------------------------------------------------------------------------------------------------------------------------------------------------------------------------------------------|-------------|-------|------|------------------------------|-----------------------------|
|                | n (number of respondents)  New York Transport of the play regularly and the play of the play regularly and the play of the pla |             |       |      | Tried it about once or twice | Have never played even once |
|                | YO GAME SHOW 2020<br>ONLINE / Overall                                                                                                                                                                                                                                                                                                                                                                                                                                                                                                                                                                                                                                                                                                                                                                                                                                                                                                                                                                                                                                                                                                                                                                                                                                                                                                                                                                                                                                                                                                                                                                                                                                                                                                                                                                                                                                                                                                                                                                                                                                                                                          | 534         | 75.5  | 19.9 | 4.1                          | 0.6                         |
|                | Male                                                                                                                                                                                                                                                                                                                                                                                                                                                                                                                                                                                                                                                                                                                                                                                                                                                                                                                                                                                                                                                                                                                                                                                                                                                                                                                                                                                                                                                                                                                                                                                                                                                                                                                                                                                                                                                                                                                                                                                                                                                                                                                           | 365         | 73.4  | 21.4 | 4.4                          | 0.8                         |
|                | 3 to 9                                                                                                                                                                                                                                                                                                                                                                                                                                                                                                                                                                                                                                                                                                                                                                                                                                                                                                                                                                                                                                                                                                                                                                                                                                                                                                                                                                                                                                                                                                                                                                                                                                                                                                                                                                                                                                                                                                                                                                                                                                                                                                                         | 0           | 0.0   | 0.0  | 0.0                          | 0.0                         |
|                | 10 to 14                                                                                                                                                                                                                                                                                                                                                                                                                                                                                                                                                                                                                                                                                                                                                                                                                                                                                                                                                                                                                                                                                                                                                                                                                                                                                                                                                                                                                                                                                                                                                                                                                                                                                                                                                                                                                                                                                                                                                                                                                                                                                                                       | 2           | 50.0  | 0.0  | 50.0                         | 0.0                         |
|                | 15 to 19                                                                                                                                                                                                                                                                                                                                                                                                                                                                                                                                                                                                                                                                                                                                                                                                                                                                                                                                                                                                                                                                                                                                                                                                                                                                                                                                                                                                                                                                                                                                                                                                                                                                                                                                                                                                                                                                                                                                                                                                                                                                                                                       | 18          | 77.8  | 22.2 | 0.0                          | 0.0                         |
|                | 20 to 24                                                                                                                                                                                                                                                                                                                                                                                                                                                                                                                                                                                                                                                                                                                                                                                                                                                                                                                                                                                                                                                                                                                                                                                                                                                                                                                                                                                                                                                                                                                                                                                                                                                                                                                                                                                                                                                                                                                                                                                                                                                                                                                       | 39          | 76.9  | 17.9 | 5.1                          | 0.0                         |
|                | 25 to 29                                                                                                                                                                                                                                                                                                                                                                                                                                                                                                                                                                                                                                                                                                                                                                                                                                                                                                                                                                                                                                                                                                                                                                                                                                                                                                                                                                                                                                                                                                                                                                                                                                                                                                                                                                                                                                                                                                                                                                                                                                                                                                                       | 43          | 65.1  | 23.3 | 9.3                          | 2.3                         |
|                | 30 to 39                                                                                                                                                                                                                                                                                                                                                                                                                                                                                                                                                                                                                                                                                                                                                                                                                                                                                                                                                                                                                                                                                                                                                                                                                                                                                                                                                                                                                                                                                                                                                                                                                                                                                                                                                                                                                                                                                                                                                                                                                                                                                                                       | 126         | 73.0  | 23.0 | 3.2                          | 0.8                         |
| ۸ge            | 40 to 49                                                                                                                                                                                                                                                                                                                                                                                                                                                                                                                                                                                                                                                                                                                                                                                                                                                                                                                                                                                                                                                                                                                                                                                                                                                                                                                                                                                                                                                                                                                                                                                                                                                                                                                                                                                                                                                                                                                                                                                                                                                                                                                       | 107         | 74.8  | 21.5 | 2.8                          | 0.9                         |
| / pur          | 50 or older                                                                                                                                                                                                                                                                                                                                                                                                                                                                                                                                                                                                                                                                                                                                                                                                                                                                                                                                                                                                                                                                                                                                                                                                                                                                                                                                                                                                                                                                                                                                                                                                                                                                                                                                                                                                                                                                                                                                                                                                                                                                                                                    | 30          | 76.7  | 16.7 | 6.7                          | 0.0                         |
| Gender and Age | Female                                                                                                                                                                                                                                                                                                                                                                                                                                                                                                                                                                                                                                                                                                                                                                                                                                                                                                                                                                                                                                                                                                                                                                                                                                                                                                                                                                                                                                                                                                                                                                                                                                                                                                                                                                                                                                                                                                                                                                                                                                                                                                                         | 169         | 79.9  | 16.6 | 3.6                          | 0.0                         |
| Gen            | 3 to 9                                                                                                                                                                                                                                                                                                                                                                                                                                                                                                                                                                                                                                                                                                                                                                                                                                                                                                                                                                                                                                                                                                                                                                                                                                                                                                                                                                                                                                                                                                                                                                                                                                                                                                                                                                                                                                                                                                                                                                                                                                                                                                                         | 0           | 0.0   | 0.0  | 0.0                          | 0.0                         |
|                | 10 to 14                                                                                                                                                                                                                                                                                                                                                                                                                                                                                                                                                                                                                                                                                                                                                                                                                                                                                                                                                                                                                                                                                                                                                                                                                                                                                                                                                                                                                                                                                                                                                                                                                                                                                                                                                                                                                                                                                                                                                                                                                                                                                                                       | 0           | 0.0   | 0.0  | 0.0                          | 0.0                         |
|                | 15 to 19                                                                                                                                                                                                                                                                                                                                                                                                                                                                                                                                                                                                                                                                                                                                                                                                                                                                                                                                                                                                                                                                                                                                                                                                                                                                                                                                                                                                                                                                                                                                                                                                                                                                                                                                                                                                                                                                                                                                                                                                                                                                                                                       | 4           | 75.0  | 25.0 | 0.0                          | 0.0                         |
|                | 20 to 24                                                                                                                                                                                                                                                                                                                                                                                                                                                                                                                                                                                                                                                                                                                                                                                                                                                                                                                                                                                                                                                                                                                                                                                                                                                                                                                                                                                                                                                                                                                                                                                                                                                                                                                                                                                                                                                                                                                                                                                                                                                                                                                       | 17          | 76.5  | 17.6 | 5.9                          | 0.0                         |
|                | 25 to 29                                                                                                                                                                                                                                                                                                                                                                                                                                                                                                                                                                                                                                                                                                                                                                                                                                                                                                                                                                                                                                                                                                                                                                                                                                                                                                                                                                                                                                                                                                                                                                                                                                                                                                                                                                                                                                                                                                                                                                                                                                                                                                                       | 35          | 88.6  | 11.4 | 0.0                          | 0.0                         |
|                | 30 to 39                                                                                                                                                                                                                                                                                                                                                                                                                                                                                                                                                                                                                                                                                                                                                                                                                                                                                                                                                                                                                                                                                                                                                                                                                                                                                                                                                                                                                                                                                                                                                                                                                                                                                                                                                                                                                                                                                                                                                                                                                                                                                                                       | 73          | 78.1  | 17.8 | 4.1                          | 0.0                         |
|                | 40 to 49                                                                                                                                                                                                                                                                                                                                                                                                                                                                                                                                                                                                                                                                                                                                                                                                                                                                                                                                                                                                                                                                                                                                                                                                                                                                                                                                                                                                                                                                                                                                                                                                                                                                                                                                                                                                                                                                                                                                                                                                                                                                                                                       | 36          | 75.0  | 19.4 | 5.6                          | 0.0                         |
|                | 50 or older                                                                                                                                                                                                                                                                                                                                                                                                                                                                                                                                                                                                                                                                                                                                                                                                                                                                                                                                                                                                                                                                                                                                                                                                                                                                                                                                                                                                                                                                                                                                                                                                                                                                                                                                                                                                                                                                                                                                                                                                                                                                                                                    | 4           | 100.0 | 0.0  | 0.0                          | 0.0                         |

<sup>\*</sup>Darker shading indicates a higher ratio.

● 75.5% of the respondents said they "play regularly" games on video game consoles, followed by 19.9% saying "used to play often, but seldom play nowadays".

#### **■** Time Series Comparison (Reference)

[TOKYO GAME SHOW / Regular video game players]