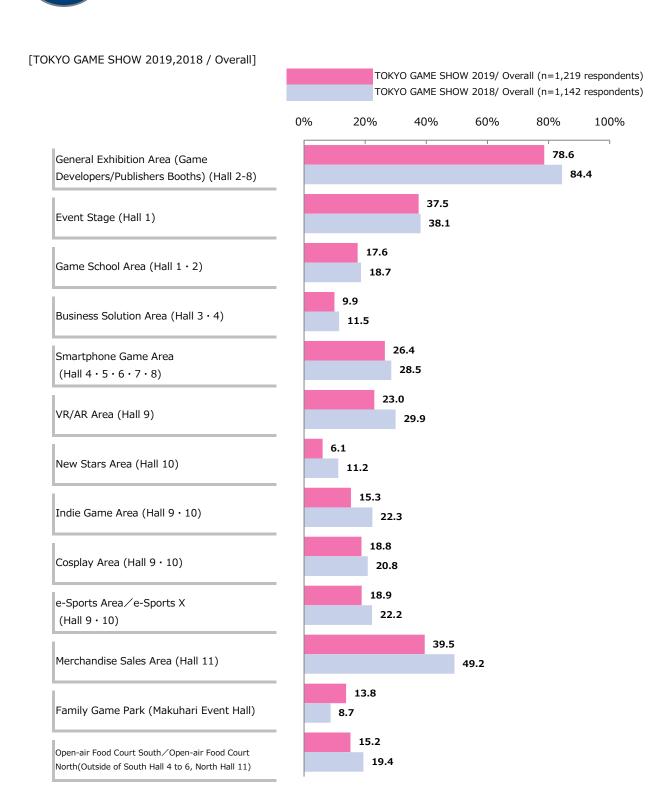

#### **■** Time Series Comparison (Reference)

[TOKYO GAME SHOW / Overall]

- ◆Compared to the previous year, the ratio of "company employee/public worker" was highest at 51.9%.
- Compared to the previous year, the ratios of "company employee/public worker" and "part-time/temporary worker" were higher, and the ratio of "Kindergarten" "Elementary/junior high school" and "High school" was lower.
- Out of Tokyo and three neighboring prefectures, the number of Tokyo residents was the highest at 21.3%.
  - However, with the change of the venue from Makuhari Messe to online, the ratio of residents from Tokyo and the three prefectures is lower than the yearly average, while "others" increased significantly, accounting for 46.6%.