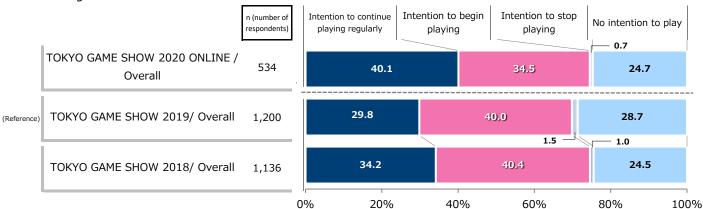

# Part 3 Visitors' Willingness to Play Games in Future

| 8. Willingness to Play Games in Future                                                       | 24 |
|----------------------------------------------------------------------------------------------|----|
| 1. Willingness to Play Video Games · · · · · · · · · · · · · · · · · · ·                     | 24 |
| 2. Willingness to Play Smartphone/Tablet Games · · · · · · · · · · · · · · · · · · ·         | 25 |
| 3. Willingness to Play PC Games · · · · · · · · · · · · · · · · · · ·                        | 26 |
| 4. Willingness to Play Arcade Games · · · · · · · · · · · · · · · · · · ·                    | 27 |
| 5. Willingness to Purchase Video Game Consoles · · · · · · · · · · · · · · · · · · ·         | 28 |
| 6. Game Playing Experience and Willingness to Play · · · · · · · · · · · · · · · · · · ·     | 29 |
| 7. Game Platform Overlap Rates by Willing Game Players · · · · · · · · · · · · · · · · · · · | 31 |
| Part 4 Turnout at the TOKYO GAME SHOW                                                        |    |
| 9. The Situation regarding TOKYO GAME SHOW 2020 ONLINE                                       | 33 |
| 1. Information Sources · · · · · · · · · · · · · · · · · · ·                                 | 33 |
| 2. Number of Visits · · · · · · · · · · · · · · · · · · ·                                    | 35 |
| 3. Viewing Time · · · · · · · · · · · · · · · · · · ·                                        | 36 |
| 4. Favorite Developer/Publisher · · · · · · · · · · · · · · · · · · ·                        | 37 |
| 5. Content Viewd · · · · · · · · · · · · · · · · · · ·                                       | 39 |
| 6. Degree of Satisfaction · · · · · · · · · · · · · · · · · · ·                              | 42 |
| 7-1. Intention to Visit Again (if held at venue) · · · · · · · · · · · · · · · · · · ·       | 45 |
| 7-2. Intention to Visit Again (if held online) · · · · · · · · · · · · · · · · · · ·         | 48 |
| Part 5 Latest Topics                                                                         |    |
| 10. Game-related Issues                                                                      | 51 |
| 1. Online or In-Venue Events Visited in the Past ······                                      | 51 |
| 2. Experience of e-Sports · · · · · · · · · · · · · · · · · · ·                              | 54 |
| 3. Interest in e-Sports                                                                      | 55 |
| 4. Changes After the Spread of COVID-19 · · · · · · · · · · · · · · · · · · ·                | 56 |
| Appendix                                                                                     |    |
|                                                                                              |    |