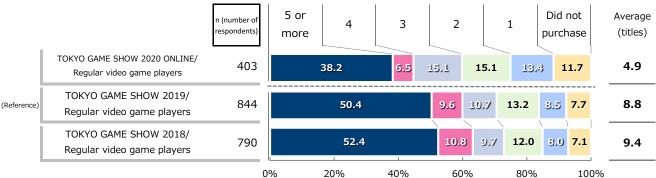

#### 4. Number of Video Game Software Purchases

How many video game software did you purchase in the last 12 months?

Please select your answer for each of the following types of software. [Single answer] \*1

[Purchase rate for newly released package software]

#### **■** Time Series Comparison (Reference)

[TOKYO GAME SHOW / Regular video game players]

#### ■ Gender and Age/ GUESS

[TOKYO GAME SHOW 2020 ONLINE / Regular video game players]

(Unit: %)

| -      |                                                             | n (number of | _         | 4    |      | _    | 4    | Did not  | Average  |
|--------|-------------------------------------------------------------|--------------|-----------|------|------|------|------|----------|----------|
|        |                                                             |              | 5 or more | 4    | 3    | 2    | 1    | purchase | (titles) |
|        | TOKYO GAME SHOW 2020 ONLINE /<br>Regular video game players |              | 38.2      | 6.5  | 15.1 | 15.1 | 13.4 | 11.7     | 4.9      |
|        | Male                                                        | 268          | 37.7      | 7.8  | 13.4 | 13.4 | 13.8 | 13.8     | 5.0      |
|        | 3 to 9                                                      | 0            | 0.0       | 0.0  | 0.0  | 0.0  | 0.0  | 0.0      | 0.0      |
|        | 10 to 14                                                    | 1            | 0.0       | 0.0  | 0.0  | 0.0  | 0.0  | 100.0    | 0.0      |
|        | 15 to 19                                                    | 14           | 21.4      | 14.3 | 14.3 | 21.4 | 7.1  | 21.4     | 3.4      |
|        | 20 to 24                                                    | 30           | 36.7      | 10.0 | 16.7 | 10.0 | 16.7 | 10.0     | 3.8      |
|        | 25 to 29                                                    | 28           | 42.9      | 0.0  | 14.3 | 17.9 | 3.6  | 21.4     | 7.4      |
| 4)     | 30 to 39                                                    | 92           | 40.2      | 13.0 | 10.9 | 14.1 | 15.2 | 6.5      | 5.3      |
| Age    | 40 to 49                                                    | 80           | 43.8      | 2.5  | 15.0 | 11.3 | 13.8 | 13.8     | 5.5      |
| and    | 50 or older                                                 | 23           | 13.0      | 8.7  | 13.0 | 13.0 | 21.7 | 30.4     | 2.5      |
| der    | Female                                                      | 135          | 39.3      | 3.7  | 18.5 | 18.5 | 12.6 | 7.4      | 4.7      |
| Gender | 3 to 9                                                      | 0            | 0.0       | 0.0  | 0.0  | 0.0  | 0.0  | 0.0      | 0.0      |
|        | 10 to 14                                                    | 0            | 0.0       | 0.0  | 0.0  | 0.0  | 0.0  | 0.0      | 0.0      |
|        | 15 to 19                                                    | 3            | 0.0       | 0.0  | 0.0  | 33.3 | 33.3 | 33.3     | 1.0      |
|        | 20 to 24                                                    | 13           | 46.2      | 0.0  | 23.1 | 0.0  | 23.1 | 7.7      | 4.0      |
|        | 25 to 29                                                    | 31           | 29.0      | 6.5  | 19.4 | 32.3 | 9.7  | 3.2      | 3.6      |
|        | 30 to 39                                                    | 57           | 43.9      | 5.3  | 17.5 | 15.8 | 8.8  | 8.8      | 5.4      |
|        | 40 to 49                                                    | 27           | 44.4      | 0.0  | 14.8 | 18.5 | 14.8 | 7.4      | 4.9      |
|        | 50 or older                                                 | 4            | 25.0      | 0.0  | 50.0 | 0.0  | 25.0 | 0.0      | 5.8      |
|        | Heavy gamer                                                 | 290          | 44.1      | 7.2  | 15.9 | 11.0 | 11.7 | 10.0     | 5.6      |
| *      | Middle gamer                                                | 99           | 25.3      | 5.1  | 11.1 | 25.3 | 18.2 | 15.2     | 3.4      |
| 2      | Light gamer                                                 | 12           | 8.3       | 0.0  | 33.3 | 25.0 | 8.3  | 25.0     | 2.0      |
|        | Casual gamer                                                | 2            | 0.0       | 0.0  | 0.0  | 50.0 | 50.0 | 0.0      | 1.5      |

<sup>\*1</sup> Specific number of purchased video games was filled in by respondents who bought more than 12 games, started in 2019.

The average number purchased was 4.9 titles.

11.7% of the respondents did not purchase any new packaged game software despite continuing to play games on their video game console .

<sup>\*2</sup> GUESS \*Darker shading indicates a higher ratio.

<sup>• 38.2%</sup> of the respondents purchased "5 or more titles" (packaged game software) for video game consoles.