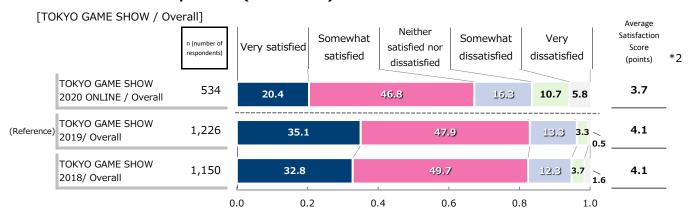

#### ■ Gender and Age/ GUESS

[TOKYO GAME SHOW 2020 ONLINE / Regular video game players]

(Unit: %)

| -      |                                                             | n (number of | _         | 4    |      | _    | 4    | Did not  | Average  |
|--------|-------------------------------------------------------------|--------------|-----------|------|------|------|------|----------|----------|
|        |                                                             |              | 5 or more | 4    | 3    | 2    | 1    | purchase | (titles) |
|        | TOKYO GAME SHOW 2020 ONLINE /<br>Regular video game players |              | 38.2      | 6.5  | 15.1 | 15.1 | 13.4 | 11.7     | 4.9      |
|        | Male                                                        | 268          | 37.7      | 7.8  | 13.4 | 13.4 | 13.8 | 13.8     | 5.0      |
|        | 3 to 9                                                      | 0            | 0.0       | 0.0  | 0.0  | 0.0  | 0.0  | 0.0      | 0.0      |
|        | 10 to 14                                                    | 1            | 0.0       | 0.0  | 0.0  | 0.0  | 0.0  | 100.0    | 0.0      |
|        | 15 to 19                                                    | 14           | 21.4      | 14.3 | 14.3 | 21.4 | 7.1  | 21.4     | 3.4      |
|        | 20 to 24                                                    | 30           | 36.7      | 10.0 | 16.7 | 10.0 | 16.7 | 10.0     | 3.8      |
|        | 25 to 29                                                    | 28           | 42.9      | 0.0  | 14.3 | 17.9 | 3.6  | 21.4     | 7.4      |
| 4)     | 30 to 39                                                    | 92           | 40.2      | 13.0 | 10.9 | 14.1 | 15.2 | 6.5      | 5.3      |
| Age    | 40 to 49                                                    | 80           | 43.8      | 2.5  | 15.0 | 11.3 | 13.8 | 13.8     | 5.5      |
| and    | 50 or older                                                 | 23           | 13.0      | 8.7  | 13.0 | 13.0 | 21.7 | 30.4     | 2.5      |
| der    | Female                                                      | 135          | 39.3      | 3.7  | 18.5 | 18.5 | 12.6 | 7.4      | 4.7      |
| Gender | 3 to 9                                                      | 0            | 0.0       | 0.0  | 0.0  | 0.0  | 0.0  | 0.0      | 0.0      |
|        | 10 to 14                                                    | 0            | 0.0       | 0.0  | 0.0  | 0.0  | 0.0  | 0.0      | 0.0      |
|        | 15 to 19                                                    | 3            | 0.0       | 0.0  | 0.0  | 33.3 | 33.3 | 33.3     | 1.0      |
|        | 20 to 24                                                    | 13           | 46.2      | 0.0  | 23.1 | 0.0  | 23.1 | 7.7      | 4.0      |
|        | 25 to 29                                                    | 31           | 29.0      | 6.5  | 19.4 | 32.3 | 9.7  | 3.2      | 3.6      |
|        | 30 to 39                                                    | 57           | 43.9      | 5.3  | 17.5 | 15.8 | 8.8  | 8.8      | 5.4      |
|        | 40 to 49                                                    | 27           | 44.4      | 0.0  | 14.8 | 18.5 | 14.8 | 7.4      | 4.9      |
|        | 50 or older                                                 | 4            | 25.0      | 0.0  | 50.0 | 0.0  | 25.0 | 0.0      | 5.8      |
|        | Heavy gamer                                                 | 290          | 44.1      | 7.2  | 15.9 | 11.0 | 11.7 | 10.0     | 5.6      |
| *      | Middle gamer                                                | 99           | 25.3      | 5.1  | 11.1 | 25.3 | 18.2 | 15.2     | 3.4      |
| 2      | Light gamer                                                 | 12           | 8.3       | 0.0  | 33.3 | 25.0 | 8.3  | 25.0     | 2.0      |
|        | Casual gamer                                                | 2            | 0.0       | 0.0  | 0.0  | 50.0 | 50.0 | 0.0      | 1.5      |

<sup>\*1</sup> Specific number of purchased video games was filled in by respondents who bought more than 12 games, started in 2019.

The average number purchased was 4.9 titles.

11.7% of the respondents did not purchase any new packaged game software despite continuing to play games on their video game console .

<sup>\*2</sup> GUESS \*Darker shading indicates a higher ratio.

<sup>• 38.2%</sup> of the respondents purchased "5 or more titles" (packaged game software) for video game consoles.