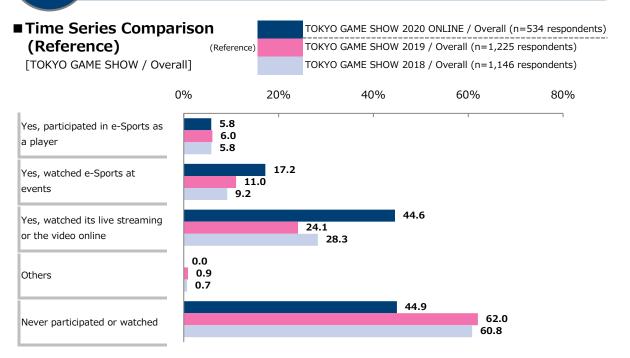

#### ■ Gender and Age/ GUESS

[TOKYO GAME SHOW 2020 ONLINE / Regular video game players]

(Unit: %)

|            |                                                             | n (number of respondents) | Purchased | Not Purchased |
|------------|-------------------------------------------------------------|---------------------------|-----------|---------------|
|            | TOKYO GAME SHOW 2020 ONLINE /<br>Regular video game players |                           | 66.5      | 33.5          |
|            | Male                                                        | 268                       | 66.8      | 33.2          |
|            | 3 to 9                                                      | 0                         | 0.0       | 0.0           |
|            | 10 to 14                                                    | 1                         | 100.0     | 0.0           |
|            | 15 to 19                                                    | 14                        | 64.3      | 35.7          |
|            | 20 to 24                                                    | 30                        | 70.0      | 30.0          |
|            | 25 to 29                                                    | 28                        | 75.0      | 25.0          |
|            | 30 to 39                                                    | 92                        | 70.7      | 29.3          |
| Age        | 40 to 49                                                    | 80                        | 62.5      | 37.5          |
| Gender and | 50 or older                                                 | 23                        | 52.2      | 47.8          |
| der        | Female                                                      | 135                       | 65.9      | 34.1          |
| Gen        | 3 to 9                                                      | 0                         | 0.0       | 0.0           |
|            | 10 to 14                                                    | 0                         | 0.0       | 0.0           |
|            | 15 to 19                                                    | 3                         | 33.3      | 66.7          |
|            | 20 to 24                                                    | 13                        | 69.2      | 30.8          |
|            | 25 to 29                                                    | 31                        | 71.0      | 29.0          |
|            | 30 to 39                                                    | 57                        | 66.7      | 33.3          |
|            | 40 to 49                                                    | 27                        | 63.0      | 37.0          |
|            | 50 or older                                                 | 4                         | 50.0      | 50.0          |
|            | Heavy gamer                                                 | 290                       | 74.1      | 25.9          |
| *          | Middle gamer                                                | 99                        | 50.5      | 49.5          |
| 1          | Light gamer                                                 | 12                        | 25.0      | 75.0          |
|            | Casual gamer                                                | 2                         | 0.0       | 100.0         |

<sup>\*1</sup> GUESS

●66.5% of the respondents answered that they "purchased" additional downloadable content or in-game currency for video game consoles.

<sup>\*</sup>Darker shading indicates a higher ratio.

#### 6. Favorite Game Genres

**■** Time Series Comparison (Reference)