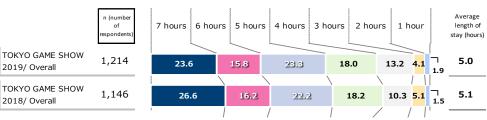

n the TOKYO GAME SHOW 2019 Visitors' Survey as "Visited 7-27 times before" and TOKYO GAME SHOW 2018 Visitors' Survey as "Visited 7-26 times before".

<sup>\*4</sup> The average number of visits includes the 2020 visit

<sup>As for the number of visits, "This is my first time" was the highest at 38.2%.
61.8% of respondents had visited the venue from "all 29 times" to "1-3 times before".
The average number of visits was 4.5.</sup> 

#### 3. Viewing Time

estion In

In total, about how many minutes did you spend viewing this year's TOKYO GAME SHOW 2020 ONLINE website and shows? [Numeric answer]

#### ■ Overall

[TOKYO GAME SHOW / Overall]





#### ■ Average viewing time by gender and age/ GUESS

[TOKYO GAME SHOW 2020 ONLINE / Overall]

(Unit: minutes)



(Reference)Average length of stay -



● The majority of respondents spent two hours or less for viewing, with 15.9% answering "30 minutes or less", followed by "Over 30 min to 1 hour" at 16.3%, and "Over 1 to 2 hours" at 18.4%. The average viewing time was 266 minutes.

#### 4. Favorite Developer/Publisher

Of the game developers featured in this year's TOKYO GAME SHOW 2020 ONLINE, which one did you think was the best? [Open-ended answer] \*1

[TOKYO GAME SHOW 2020 ONLINE / Overall] (n=534)

#### Number of Rank Names of Company \*2 persons \*3 CAPCOM 131 2 SQUARE ENIX 119 3 SEGA / ATRUS \*4 76 4 KOEI TECMO GAMES 62 5 KONAMI 20 6 BANDAI NAMCO Entertainment 16 7 Spike Chunsoft 13 8 Sony Interactive Entertainment 12 9 Microsoft Japan 10 10 D3PUBLISHER 9 8 11 miHoYo 12 LEVEL-5 4 3 13 KLab 3 Nippon Ichi Software 15 Cygames 2 2 DM