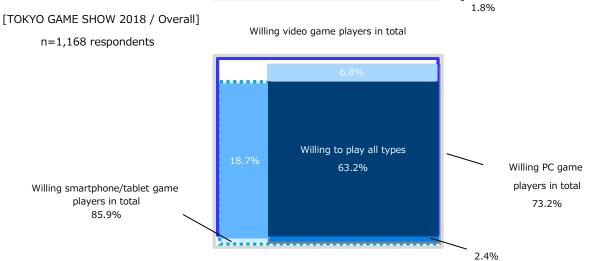

#### **■** Time Series Comparison (Reference)

[TOKYO GAME SHOW / Overall]

#### ■ Time Series Comparison (Reference)

[TOKYO GAME SHOW 2020 ONLINE / Overall]

(Reference) [TOKYO GAME SHOW 2019 / Overall]

[TOKYO GAME SHOW 2018 / Overall]

- The respondents' gender ratios are: male (68.4%) and female (31.6%). The ratio of female is higher than the previous year.
- By gender and age, males in their 30s (combining male age 30 to 34 (11.2%) and male age 35 to 39 (12.4%) accounted for the highest percentage at 23.6%, followed by males in their 40s (20.0%). Compared to the previous year, the ratio of young males is lower.