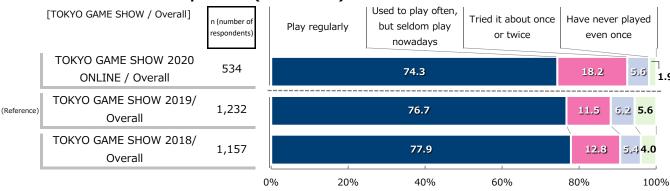

#### 2. Experience of Playing Video Games

stio

Do you ever play games on video game consoles? [Single answer]

**■**Time Series Comparison (Reference)

#### **■** Gender and Age

[TOKYO GAME SHOW 2020 ONLINE / Overall]

(Unit: %)

| LIOKY          | O GAME SHOW 2020 O                                                                                                                                                                                                                                                                                                                                                                                                                                                                                                                                                                                                                                                                                                                                                                                                                                                                                                                                                                                                                                                                                                                                                                                                                                                                                                                                                                                                                                                                                                                                                                                                                                                                                                                                                                                                                                                                                                                                                                                                                                                                                                             | NLINE / Ove | raii] |      |                              | (Unit: %)                   |
|----------------|--------------------------------------------------------------------------------------------------------------------------------------------------------------------------------------------------------------------------------------------------------------------------------------------------------------------------------------------------------------------------------------------------------------------------------------------------------------------------------------------------------------------------------------------------------------------------------------------------------------------------------------------------------------------------------------------------------------------------------------------------------------------------------------------------------------------------------------------------------------------------------------------------------------------------------------------------------------------------------------------------------------------------------------------------------------------------------------------------------------------------------------------------------------------------------------------------------------------------------------------------------------------------------------------------------------------------------------------------------------------------------------------------------------------------------------------------------------------------------------------------------------------------------------------------------------------------------------------------------------------------------------------------------------------------------------------------------------------------------------------------------------------------------------------------------------------------------------------------------------------------------------------------------------------------------------------------------------------------------------------------------------------------------------------------------------------------------------------------------------------------------|-------------|-------|------|------------------------------|-----------------------------|
|                | n (number of respondents)  New York Transport of the play regularly and the play of the play regularly and the play of the pla |             |       |      | Tried it about once or twice | Have never played even once |
|                | YO GAME SHOW 2020<br>ONLINE / Overall                                                                                                                                                                                                                                                                                                                                                                                                                                                                                                                                                                                                                                                                                                                                                                                                                                                                                                                                                                                                                                                                                                                                                                                                                                                                                                                                                                                                                                                                                                                                                                                                                                                                                                                                                                                                                                                                                                                                                                                                                                                                                          | 534         | 75.5  | 19.9 | 4.1                          | 0.6                         |
|                | Male                                                                                                                                                                                                                                                                                                                                                                                                                                                                                                                                                                                                                                                                                                                                                                                                                                                                                                                                                                                                                                                                                                                                                                                                                                                                                                                                                                                                                                                                                                                                                                                                                                                                                                                                                                                                                                                                                                                                                                                                                                                                                                                           | 365         | 73.4  | 21.4 | 4.4                          | 0.8                         |
|                | 3 to 9                                                                                                                                                                                                                                                                                                                                                                                                                                                                                                                                                                                                                                                                                                                                                                                                                                                                                                                                                                                                                                                                                                                                                                                                                                                                                                                                                                                                                                                                                                                                                                                                                                                                                                                                                                                                                                                                                                                                                                                                                                                                                                                         | 0           | 0.0   | 0.0  | 0.0                          | 0.0                         |
|                | 10 to 14                                                                                                                                                                                                                                                                                                                                                                                                                                                                                                                                                                                                                                                                                                                                                                                                                                                                                                                                                                                                                                                                                                                                                                                                                                                                                                                                                                                                                                                                                                                                                                                                                                                                                                                                                                                                                                                                                                                                                                                                                                                                                                                       | 2           | 50.0  | 0.0  | 50.0                         | 0.0                         |
|                | 15 to 19                                                                                                                                                                                                                                                                                                                                                                                                                                                                                                                                                                                                                                                                                                                                                                                                                                                                                                                                                                                                                                                                                                                                                                                                                                                                                                                                                                                                                                                                                                                                                                                                                                                                                                                                                                                                                                                                                                                                                                                                                                                                                                                       | 18          | 77.8  | 22.2 | 0.0                          | 0.0                         |
|                | 20 to 24                                                                                                                                                                                                                                                                                                                                                                                                                                                                                                                                                                                                                                                                                                                                                                                                                                                                                                                                                                                                                                                                                                                                                                                                                                                                                                                                                                                                                                                                                                                                                                                                                                                                                                                                                                                                                                                                                                                                                                                                                                                                                                                       | 39          | 76.9  | 17.9 | 5.1                          | 0.0                         |
|                | 25 to 29                                                                                                                                                                                                                                                                                                                                                                                                                                                                                                                                                                                                                                                                                                                                                                                                                                                                                                                                                                                                                                                                                                                                                                                                                                                                                                                                                                                                                                                                                                                                                                                                                                                                                                                                                                                                                                                                                                                                                                                                                                                                                                                       | 43          | 65.1  | 23.3 | 9.3                          | 2.3                         |
|                | 30 to 39                                                                                                                                                                                                                                                                                                                                                                                                                                                                                                                                                                                                                                                                                                                                                                                                                                                                                                                                                                                                                                                                                                                                                                                                                                                                                                                                                                                                                                                                                                                                                                                                                                                                                                                                                                                                                                                                                                                                                                                                                                                                                                                       | 126         | 73.0  | 23.0 | 3.2                          | 0.8                         |
| ۸ge            | 40 to 49                                                                                                                                                                                                                                                                                                                                                                                                                                                                                                                                                                                                                                                                                                                                                                                                                                                                                                                                                                                                                                                                                                                                                                                                                                                                                                                                                                                                                                                                                                                                                                                                                                                                                                                                                                                                                                                                                                                                                                                                                                                                                                                       | 107         | 74.8  | 21.5 | 2.8                          | 0.9                         |
| / pur          | 50 or older                                                                                                                                                                                                                                                                                                                                                                                                                                                                                                                                                                                                                                                                                                                                                                                                                                                                                                                                                                                                                                                                                                                                                                                                                                                                                                                                                                                                                                                                                                                                                                                                                                                                                                                                                                                                                                                                                                                                                                                                                                                                                                                    | 30          | 76.7  | 16.7 | 6.7                          | 0.0                         |
| Gender and Age | Female                                                                                                                                                                                                                                                                                                                                                                                                                                                                                                                                                                                                                                                                                                                                                                                                                                                                                                                                                                                                                                                                                                                                                                                                                                                                                                                                                                                                                                                                                                                                                                                                                                                                                                                                                                                                                                                                                                                                                                                                                                                                                                                         | 169         | 79.9  | 16.6 | 3.6                          | 0.0                         |
| Gen            | 3 to 9                                                                                                                                                                                                                                                                                                                                                                                                                                                                                                                                                                                                                                                                                                                                                                                                                                                                                                                                                                                                                                                                                                                                                                                                                                                                                                                                                                                                                                                                                                                                                                                                                                                                                                                                                                                                                                                                                                                                                                                                                                                                                                                         | 0           | 0.0   | 0.0  | 0.0                          | 0.0                         |
|                | 10 to 14                                                                                                                                                                                                                                                                                                                                                                                                                                                                                                                                                                                                                                                                                                                                                                                                                                                                                                                                                                                                                                                                                                                                                                                                                                                                                                                                                                                                                                                                                                                                                                                                                                                                                                                                                                                                                                                                                                                                                                                                                                                                                                                       | 0           | 0.0   | 0.0  | 0.0                          | 0.0                         |
|                | 15 to 19                                                                                                                                                                                                                                                                                                                                                                                                                                                                                                                                                                                                                                                                                                                                                                                                                                                                                                                                                                                                                                                                                                                                                                                                                                                                                                                                                                                                                                                                                                                                                                                                                                                                                                                                                                                                                                                                                                                                                                                                                                                                                                                       | 4           | 75.0  | 25.0 | 0.0                          | 0.0                         |
|                | 20 to 24                                                                                                                                                                                                                                                                                                                                                                                                                                                                                                                                                                                                                                                                                                                                                                                                                                                                                                                                                                                                                                                                                                                                                                                                                                                                                                                                                                                                                                                                                                                                                                                                                                                                                                                                                                                                                                                                                                                                                                                                                                                                                                                       | 17          | 76.5  | 17.6 | 5.9                          | 0.0                         |
|                | 25 to 29                                                                                                                                                                                                                                                                                                                                                                                                                                                                                                                                                                                                                                                                                                                                                                                                                                                                                                                                                                                                                                                                                                                                                                                                                                                                                                                                                                                                                                                                                                                                                                                                                                                                                                                                                                                                                                                                                                                                                                                                                                                                                                                       | 35          | 88.6  | 11.4 | 0.0                          | 0.0                         |
|                | 30 to 39                                                                                                                                                                                                                                                                                                                                                                                                                                                                                                                                                                                                                                                                                                                                                                                                                                                                                                                                                                                                                                                                                                                                                                                                                                                                                                                                                                                                                                                                                                                                                                                                                                                                                                                                                                                                                                                                                                                                                                                                                                                                                                                       | 73          | 78.1  | 17.8 | 4.1                          | 0.0                         |
|                | 40 to 49                                                                                                                                                                                                                                                                                                                                                                                                                                                                                                                                                                                                                                                                                                                                                                                                                                                                                                                                                                                                                                                                                                                                                                                                                                                                                                                                                                                                                                                                                                                                                                                                                                                                                                                                                                                                                                                                                                                                                                                                                                                                                                                       | 36          | 75.0  | 19.4 | 5.6                          | 0.0                         |
|                | 50 or older                                                                                                                                                                                                                                                                                                                                                                                                                                                                                                                                                                                                                                                                                                                                                                                                                                                                                                                                                                                                                                                                                                                                                                                                                                                                                                                                                                                                                                                                                                                                                                                                                                                                                                                                                                                                                                                                                                                                                                                                                                                                                                                    | 4           | 100.0 | 0.0  | 0.0                          | 0.0                         |

<sup>\*</sup>Darker shading indicates a higher ratio.

● 75.5% of the respondents said they "play regularly" games on video game consoles, followed by 19.9% saying "used to play often, but seldom play nowadays".