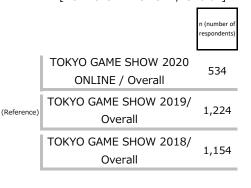

■ Questionnaire See questionnaire form at the end of report.

■ Method WEB survey

■ Survey period September 30, 2020(Wed) - October 6, 2020(Tue)

■ Target Research Present situation (time of implementation)

(Purchase history: October 1st, 2019 - October 5th, 2020)

■ Effective 534 samples

Period

Responses The total number of views of the official programme was 31.6 million

■ Method of To clarify the characteristics of TOKYO GAME SHOW 2020 ONLINE visitors, we compiled a report by conducting a cross tabulation of the respondents by sex, age and GUESS (\*see p.4) and compared it with the past two years' TOKYO GAME