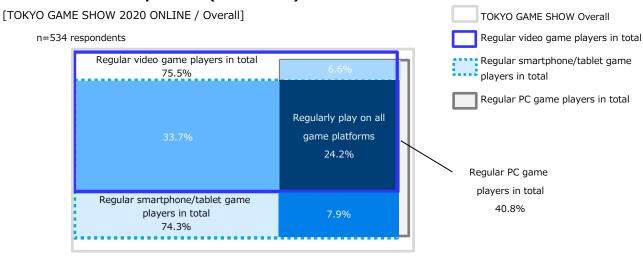

| 25.0           | 50.0                                               | 25.0                         | 0.0                         |

<sup>\*1 &</sup>quot;Game amusement facilities" was added to the list of game platforms in 2018.

<sup>\*</sup>Darker shading indicates a higher ratio.

<sup>● 60.9%</sup> of respondents said they "used to play often, but seldom play nowadays". 16.7% of respondents said they "play regularly".

# **Overlaps among Types of Games**



#### 1. Game Platform Overlap Rates by regular game players • • • • • •

The following diagram represents the overlaps in the usage of the three game types ("video games", "smartphone/tablet games" and "PC games") by regular game players (those who answered "play regularly") \*1

#### **■** Time Series Comparison (Reference)



(Reference) [TOKYO GAME SHOW 2019 / Overall]

n=1,236 respondents



#### [TOKYO GAME SHOW 2018 / Overall]

n=1,168 respondents



<sup>\*1</sup> Overlap rate is calculated from the respective numbers of effective responses.

24.2% of any game types of regular players (video games, smartphone/tablet games, and PC games) played all three types of games: "video games", "smartphone/tablet games" and "PC games".
 A high ratio of both video game regular players and smartphone/tablet regular players play both types of games together (33.7%).

#### ■ Game overlap rate by type of regular game players

[TOKYO GAME SHOW 2020 ONLINE / Type of regular game players]

smartphone/tablet arcade games video games games n (number of respondents) Regular video game players 40.7 403 76.7 16.6 Regular smartp