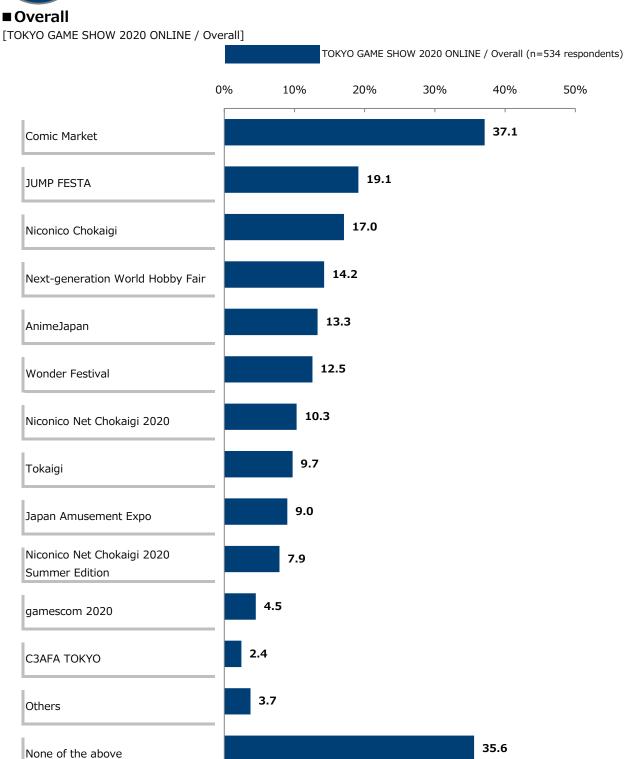

%. This was 9.2 points higher than when held at a the venue.
- By frequency of visits, the less often the visit, the more likely the respondent is likely to visit again, with 61.8% of those who visited for the first time this year agreed that they would definitely visit again.
- By length of viewing, the longer their stay, the greater their intention to visit again.
- In terms of visitor satisfaction, the more satisfied visitors were with their visit this time, the stronger they intended to visit again.

<sup>\*</sup>Darker shading indicates a higher ratio.

### **Game-related Issues**

#### 1. Online or In-Venue Events Visited in the Past

Other than the TOKYO GAME SHOW, please list all of the venue events and online event venues you have ever visited. [Multiple answers]

#### ■ Overall



Which of the following events have you been to other than the TOKYO GAME SHOW?
\*Do not include online participations. [Multiple answers]



#### **■** Gender and Age

[TOKYO GAME SHOW 2020 ONLINE / Overall]

(Unit: %)

|                                              | Ш                                        |      | Gender and Age |          |          |          |          |          |          |             |        |        |          |          |          |          |          |          |             |
|----------------------------------------------|------------------------------------------|------|----------------|----------|----------|----------|----------|----------|----------|-------------|--------|--------|----------|----------|----------|----------|----------|----------|-----