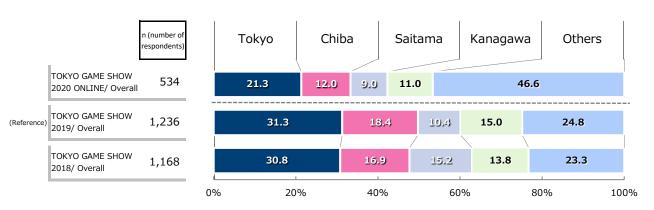

#### 4. Residential Area

#### **■** Time Series Comparison (Reference)

[TOKYO GAME SHOW / Overall]

- ◆Compared to the previous year, the ratio of "company employee/public worker" was highest at 51.9%.
- Compared to the previous year, the ratios of "company employee/public worker" and "part-time/temporary worker" were higher, and the ratio of "Kindergarten" "Elementary/junior high school" and "High school" was lower.
- Out of Tokyo and three neighboring prefectures, the number of Tokyo residents was the highest at 21.3%.
  - However, with the change of the venue from Makuhari Messe to online, the ratio of residents from Tokyo and the three prefectures is lower than the yearly average, while "others" increased significantly, accounting for 46.6%.

#### **■**Time Series Comparison (Reference)

[TOKYO GAME SHOW / Overall]