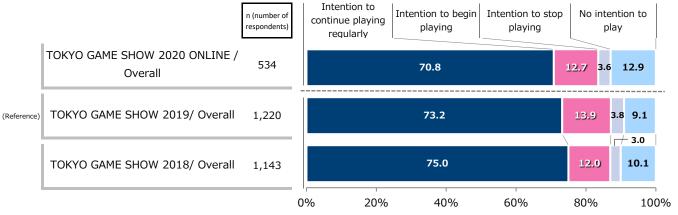

# Part 3 Visitors' Willingness to Play Games in Future

| 8. Willingness to Play Games in Future                                                       | 24 |
|----------------------------------------------------------------------------------------------|----|
| 1. Willingness to Play Video Games · · · · · · · · · · · · · · · · · · ·                     | 24 |
| 2. Willingness to Play Smartphone/Tablet Games · · · · · · · · · · · · · · · · · · ·         | 25 |
| 3. Willingness to Play PC Games · · · · · · · · · · · · · · · · · · ·                        | 26 |
| 4. Willingness to Play Arcade Games · · · · · · · · · · · · · · · · · · ·                    | 27 |
| 5. Willingness to Purchase Video Game Consoles · · · · · · · · · · · · · · · · · · ·         | 28 |
| 6. Game Playing Experience and Willingness to Play · · · · · · · · · · · · · · · · · · ·     | 29 |
| 7. Game Platform Overlap Rates by Willing Game Players · · · · · · · · · · · · · · · · · · · | 31 |
| Part 4 Turnout at the TOKYO GAME SHOW                                                        |    |
| 9. The Situation regarding TOKYO GAME SHOW 2020 ONLINE                                       | 33 |
| 1. Information Sources · · · · · · · · · · · · · · · · · · ·                                 | 33 |
| 2. Number of Visits · · · · · · · · · · · · · · · · · · ·                                    | 35 |
| 3. Viewing Time · · · · · · · · · · · · · · · · · · ·                                        | 36 |
| 4. Favorite Developer/Publisher · · · · · · · · · · · · · · · · · · ·                        | 37 |
| 5. Content Viewd · · · · · · · · · · · · · · · · · · ·                                       | 39 |
| 6. Degree of Satisfaction · · · · · · · · · · · · · · · · · · ·                              | 42 |
| 7-1. Intention to Visit Again (if held at venue) · · · · · · · · · · · · · · · · · · ·       | 45 |
| 7-2. Intention to Visit Again (if held online) · · · · · · · · · · · · · · · · · · ·         | 48 |
| Part 5 Latest Topics                                                                         |    |
| 10. Game-related Issues                                                                      | 51 |
| 1. Online or In-Venue Events Visited in the Past ······                                      | 51 |
| 2. Experience of e-Sports · · · · · · · · · · · · · · · · · · ·                              | 54 |
| 3. Interest in e-Sports                                                                      | 55 |
| 4. Changes After the Spread of COVID-19 · · · · · · · · · · · · · · · · · · ·                | 56 |
| Appendix                                                                                     |    |
|                                                                                              |    |