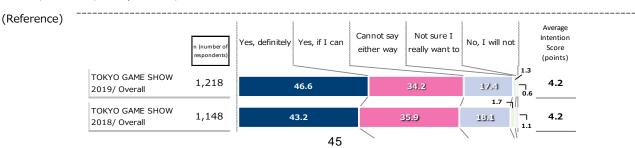

| 13.5               | 8.1            | 3.4                                      |
| 1          | Casual gamer                          | 4                         | 25.0            | 0.0           | 25.0                     | 50.0               | 0.0            | 3.0                                      |
|            | Non-gamer                             | 3                         | 66.7            | 33.3          | 0.0                      | 0.0                | 0.0            | 4.7                                      |

<sup>\*1</sup> GUESS

<sup>\*2</sup> Average intention score was calculated by giving 5 points to "Yes, definitely," 4 points to "Yes, if I can," 3 points to "Cannot say either way," 2 points to "No, not so much," and 1 point to "No, I will not.



<sup>\*</sup>Darker shading indicates a higher ratio.

## ■ Intention to Visit the Next TOKYO GAME SHOW by Number of Visits, Length of Viewing and Degree of Satisfaction regarding Visit (if held at venue)

|                                           | O GAME SHOW 2020 ONLINE / Overa       | _                            |                 | `             |                       | _               | Unit: %)       |                                  |
|-------------------------------------------|---------------------------------------|------------------------------|-----------------|---------------|-----------------------|-----------------|----------------|----------------------------------|
|                                           |                                       | n (number of<br>