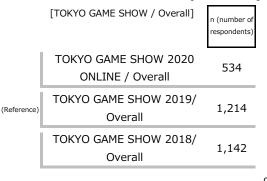

#### **■** Time Series Comparison (Reference)

[TOKYO GAME SHOW / Overall]

#### 2.Gender and Age

#### ■ Time Series Comparison (Reference)

[TOKYO GAME SHOW 2020 ONLINE / Overall]

(Reference) [TOKYO GAME SHOW 2019 / Overall]

[TOKYO GAME SHOW 2018 / Overall]

- The respondents' gender ratios are: male (68.4%) and female (31.6%). The ratio of female is higher than the previous year.
- By gender and age, males in their 30s (combining male age 30 to 34 (11.2%) and male age 35 to 39 (12.4%) accounted for the highest percentage at 23.6%, followed by males in their 40s (20.0%). Compared to the previous year, the ratio of young males is lower.