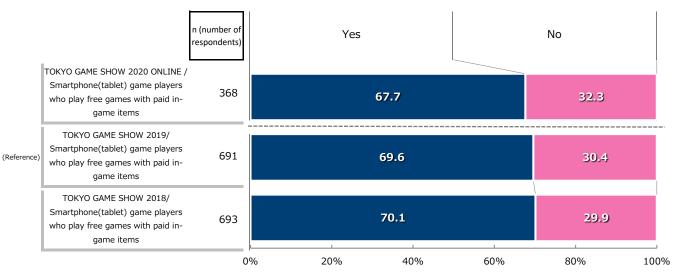

rker shading indicates a higher ratio.

•A very high percentage (91.4%) of the respondents played "Free games but in-game items are required to purchase[Games as applications (gaming apps)]" for smartphone and tablet games. As for the rest, 34.0% of the respondents played "Completely free games [Games as applications (gaming apps)]", and 28.7% played "Free games but in-game items are required to purchase[Games simply using browser]".

#### 4. Purchasing/Non-purchasing of In-game Items in Free Games

• • • • •

In the last 12 months, have you purchased in-game items for free smartphone/tablet games which charge you for those items? [Single answer]

#### **■** Time Series Comparison (Reference)

[TOKYO GAME SHOW / Smartphone(tablet) game players who play free games with paid in-game items]



#### **■** Gender and Age

[TOKYO GAME SHOW 2020 ONLINE / Smartphone(tablet) game players who play free games with paid in-game items]

(Unit: %)

|                           | 2020<br>(tablet)<br>iy free<br>ne items                                                                           |      |        |          |          |          |          |          | Ge       | nder        | and    | Age    |          |          |          |          |          |          |             |
|---------------------------|-------------------------------------------------------------------------------------------------------------------|------|--------|----------|----------|----------|----------|----------|----------|-------------|--------|--------|----------|----------|----------|----------|--------