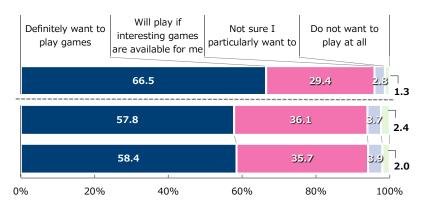

<sup>\*</sup>Darker shading indicates a higher ratio.

● 75.5% of the respondents said they "play regularly" games on video game consoles, followed by 19.9% saying "used to play often, but seldom play nowadays".

#### 3. Frequency of Video Game Playing

estion

How many days do you play video games per week (or month)? [Single answer]

#### **■** Time Series Comparison (Reference)

[TOKYO GAME SHOW / Regular video game players]

#### ■ Gender and Age/ GUESS

[TOKYO GAME SHOW 2020 ONLINE / Regular video game players]

(Unit: %)

|            |                                                        | n (number of respondents) | Almost<br>everyday | 4 to 5 days<br>a week | 2 to 3 days<br>a week | 1 day<br>a week | 2 to 3 days<br>a month | Less than<br>1 day a month |
|------------|--------------------------------------------------------|---------------------------|--------------------|-----------------------|-----------------------|-----------------|------------------------|----------------------------|
|            | O GAME SHOW 2020 ONLINE /<br>egular video game players | 403                       | 43.2               | 18.6                  | 26.6                  | 7.9             | 3.2                    | 0.5                        |
|            | Male                                                   | 268                       | 42.5               | 17.5                  | 26.1                  | 9.0             | 4.1                    | 0.7                        |
|            | 3 to 9                                                 | 0                         | 0.0                | 0.0                   | 0.0                   | 0.0             | 0.0                    | 0.0                        |
|            | 10 to 14                                               | 1                         | 100.0              | 0.0                   | 0.0                   | 0.0             | 0.0                    | 0.0                        |
|            | 15 to 19                                               | 14                        | 71.4               | 14.3                  | 7.1                   | 0.0             | 7.1                    | 0.0                        |
|            | 20 to 24                                               | 30                        | 53.3               | 20.0                  | 20.0                  | 3.3             | 3.3                    | 0.0                        |
|            | 25 to 29                                               | 28                        | 50.0               | 10.7                  | 32.1                  | 3.6             | 3.6                    | 0.0                        |
| 4)         | 30 to 39                                               | 92                        | 40.2               | 19.6                  | 28.3                  | 5.4             | 4.3                    | 2.2                        |
| Age        | 40 to 49                                               | 80                        | 36.3               | 18.8                  | 28.8                  | 13.8            | 2.5                    | 0.0                        |
| and        | 50 or older                                            | 23                        | 30.4               | 13.0                  | 21.7                  | 26.1            | 8.7                    | 0.0                        |
| Gender and | Female                                                 | 135                       | 44.4               | 20.7                  | 27.4                  | 5.9             | 1.5                    | 0.0                        |
| 3en        | 3 to 9                                                 | 0                         | 0.0                | 0.0                   | 0.0                   | 0.0             | 0.0                    | 0.0                        |
|            | 10 to 14                                               | 0                         | 0.0                | 0.0                   | 0.0                   | 0.0             | 0.0                    | 0.0                        |
|            | 15 to 19                                               | 3                         | 33.3               | 33.3                  | 0.0                   | 33.3            | 0.0                    | 0.0                        |
|            | 20 to 24                                               | 13                        | 46.2               | 7.7                   | 46.2                  | 0.0             | 0.0                    | 0.0                        |
|            | 25 to 29                                               | 31                        | 35.5               | 35.5                  | 19.4                  | 9.7             | 0.0                    | 0.0                        |
|            | 30 to 39                                               | 57                        | 50.9               | 17.5                  | 22.8                  | 5.3             | 3.5                    | 0.0                        |
|            | 40 to 49                                               | 27                        | 37.0               | 18.5                  | 40.7                  | 3.7             | 0.0                    | 0.0                        |
|            | 50 or older                                            | 4                         | 75.0               | 0.0                   | 25.0                  | 0.0             | 0.0                    | 0.0                        |
|            | Heavy gamer                                            | 290                       | 47.2               | 20.0                  | 25.2                  | 5.5             | 1.7                    | 0.3                        |
| *          | Middle gamer                                           | 99                        | 33.3               | 15.2                  | 31.3                  | 13.1            | 6.1                    | 1.0                        |
| 1          | Light gamer                                            | 12                        | 25.0               | 16.7                  | 16.7                  | 25.0            | 16.7                   | 0.0                        |
|            | Casual gamer                                           | 2                         | 50.0               | 0.0                   | 50.0                  | 0.0             | 0.0                    | 0.0                        |

<sup>\*1</sup> GUESS

More than 60% of respondents selected "4 or more days a week" as their frequency.

A relatively high percentage (26.6%) played "2 to 3 days a week", and the number of people who played "1 day a week or less" was low.

<sup>\*</sup>Darker shading indicates a higher ratio.

<sup>●</sup>In terms of frequency of playing on video game consoles, 43.2% of the respondents played them "almost every day" and 18.6% played them "4 to 5 days a week".