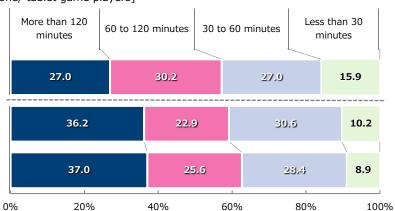

|
|            | 50 or older                           | 4                         | 75.0           | 0.0                                                | 0.0                          | 25.0 indicates a higher ratio. |

Including the percent of those saying "used to play often, but seldom play nowadays" (18.2%), 92.5% of the respondents have continuously played smartphone and tablet games.

The response to a question about experience playing smartphone and tablet games was overwhelming, with 74.3% saying they "play regularly".

#### 2. The Amount of Time Spent Playing Smartphone/Tablet Games

How many minutes a day do you play games on smartphone/tablet? [Single answer]

#### **■** Time Series Comparison (Reference)

[TOKYO GAME SHOW / Regular smartphone/ tablet game players]





#### **■** Gender and Age

[TOKYO GAME SHOW 2020 ONLINE / Regular smartphone/ tablet game players]

Gender and Age

|                           | 20<br>ne                                                                       |      |        |          |          |          |          |          |          |             | aa , .; | , -    |          |          |          |          |          |          |             |
|---------------------------|--------------------------------------------------------------------------------|------|--------|----------|----------|----------|----------|----------|----------|-------------|---------|--------|----------|----------|----------|----------|----------|----------|-------------|
|                           | TOKYO GAME SHOW 2020<br>ONLINE / Regular