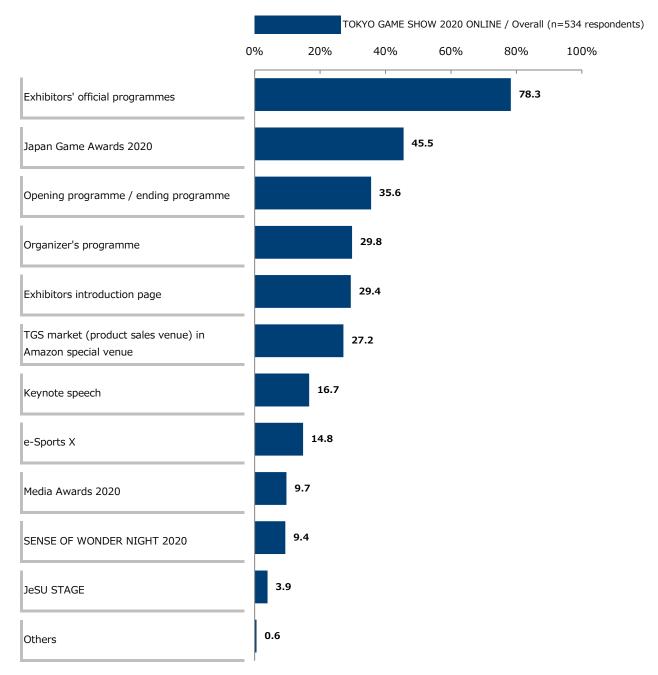

#### 4. Number of Video Game Software Purchases

How many video game software did you purchase in the last 12 months?

Please select your answer for each of the following types of software. [Single answer] \*1

[Purchase rate for newly released package software]