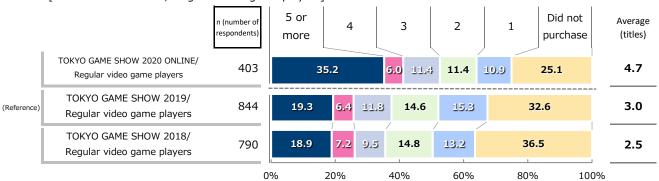

#### **■** Time Series Comparison (Reference)

[TOKYO GAME SHOW / Regular video game players]

<sup>\*1</sup> Specific number of purchased video games was filled in by respondents who bought more than 12 games, started in 2019.

The average number purchased was 4.9 titles.

11.7% of the respondents did not purchase any new packaged game software despite continuing to play games on their video game console .

<sup>\*2</sup> GUESS \*Darker shading indicates a higher ratio.

<sup>• 38.2%</sup> of the respondents purchased "5 or more titles" (packaged game software) for video game consoles.