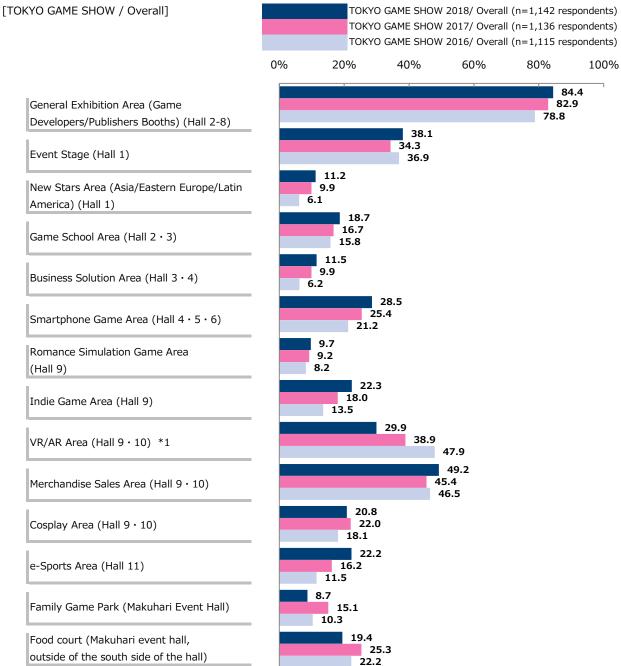

## Part 4 Turnout at the TOKYO GAME SHOW

| 9. The Situation regarding TOKYO GAME SHOW 2018   | 33 |
|---------------------------------------------------|----|
| 1. Information Sources                            | 33 |
| 2. Number of Visits                               | 35 |
| 3. Planned Length of Stay                         | 36 |
| 4. Number of Titles Visitors Planned to Sample    | 37 |
| 5. Favorite Developer/Publisher Booths            | 38 |
| 6. Areas Respondents Visited or Intended to Visit | 40 |
| 7. Watching "e-Sports X"                          | 42 |
| 8. Degree of Satisfaction ·····                   | 43 |
| 9. Intention to Visit Again ·····                 | 46 |