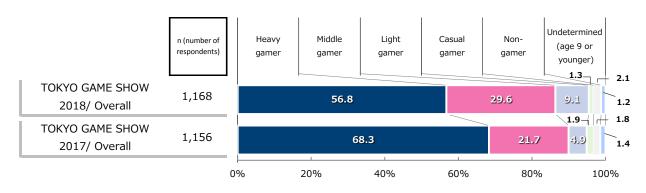

\* "GUESS" was utilized for the TOKYO GAME SHOW survey in 2017.

• The ratio of "Heavy gamer" is 11.5 points lower, while "Middle gamer" and "Light gamer" are 7.9 and 4.2 points higher each than the previous year.

<sup>• &</sup>quot;Heavy gamer" accounts for the highest proportion in GUESS category at 56.8%, followed by "Middle gamer" (29.6%) and "Light gamer" (9.1%).

Xbox 360

Xbox One