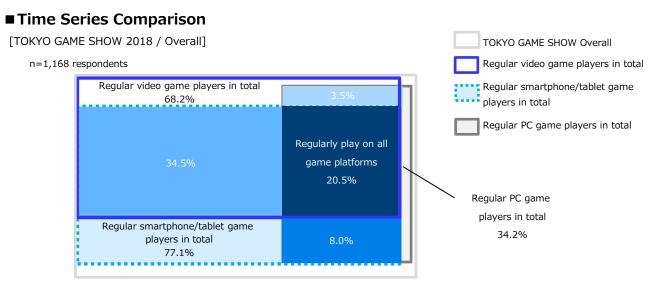

| 20.0           | 20.0                                               | 40.0                            | 20.0                           |

• 28.5% of respondents plays arcade games "regularly".

• Among respondents 28.6% of male and 27.6% of female play arcade games "regularly". Especially the ratios of arcade regular players in "male age 15 to 19", "male age 20 to 24", and "male age 25 to 29" are relatively high at over 30% (33.2%, 33.0%, and 34.3% respectively).

## **Overlaps among Types of Games**

#### 1. Game Platform Overlap Rates by regular game players

The following diagram represents the overlaps in the usage of the three game types ("video games", "smartphone/tablet games" and "PC games") by regular game players (those who answered "play regularly")



#### [TOKYO GAME SHOW 2017 / Overall]

n=1,156 respondents



#### [TOKYO GAME SHOW 2016 / Overall]

n=1,156 respondents



 $\ast$  Overlap rate is calculated from the respective numbers of effective responses.

20.5% of respondents plays all three types of games regularly (video games, smartphone/tablet games, and PC games).
 34.5% of them plays "video games" and "smartphone/tablet games" regularly, while 3.5% plays "video games" and "PC games".
 8.0% of them is "Smartphone/tablet game" and "PC game" players.

.....

### ■ Game overlap rate by type of regular game players

| [TOKY | O GAME SHOW 2018 / Type of re              | egular game pl               | ayers]      |                            |          | (Unit: %)    |
|-------|--------------------------------------------|-------