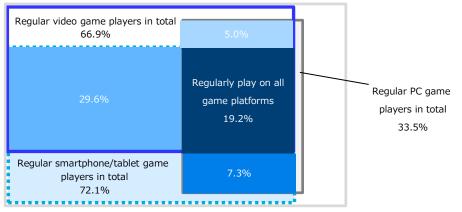

#### [TOKYO GAME SHOW 2016/ Overall]

The respondents' gender ratio does not change much from the last year: Male(81.6%) and Female (18.4%).
The ratios of "Male age 15 to 19" and "Male age 20 to 24" are 5.1 and 2.3 points higher each compared to the last year. However, the ratios of "Male age 25 to 29", "Male age 30 to 34", and "Male age 35 to 39" are about 2 to 3 points lower than the last year.