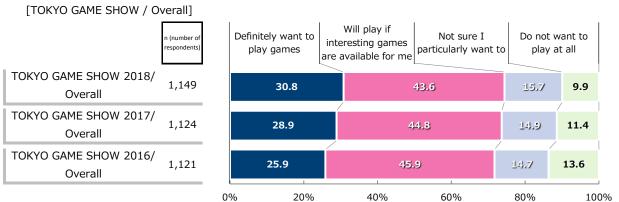

## Part 3 Visitors' Willingness to Play Games in Future

| 8. | . Willingness to Play Games in Future                  | 24 |
|----|--------------------------------------------------------|----|
|    | 1. Willingness to Play Video Games                     | 24 |
|    | 2. Willingness to Play Smartphone/Tablet Games         | 25 |
|    | 3. Willingness to Play PC Games                        | 26 |
|    | 4. Willingness to Play Arcade Games                    | 27 |
|    | 5. Willingness to Purchase Video Game Consoles         | 28 |
|    | 6. Game Playing Experience and Willingness to Play     | 29 |
|    | 7. Game Platform Overlap Rates by Willing Game Players | 31 |
|    |                                                        |    |