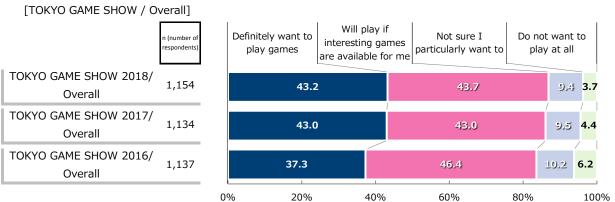

## Part 3 Visitors' Willingness to Play Games in Future

| 8. | . Willingness to Play Games in Future                  | 24 |
|----|--------------------------------------------------------|----|
|    | 1. Willingness to Play Video Games                     | 24 |
|    | 2. Willingness to Play Smartphone/Tablet Games         | 25 |
|    | 3. Willingness to Play PC Games                        | 26 |
|    | 4. Willingness to Play Arcade Games                    | 27 |
|    | 5. Willingness to Purchase Video Game Consoles         | 28 |
|    | 6. Game Playing Experience and Willingness to Play     | 29 |
|    | 7. Game Platform Overlap Rates by Willing Game Players | 31 |
|    |                                                        |    |