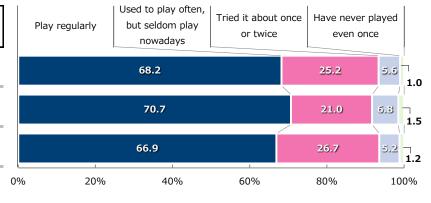

• 68.2% of respondents plays video games "regularly".

• 69.6% of Male plays "regularly". Especially among males age 20 to 24, 25 to 29, and 30 to 39, over 70% of each age group are regular players (73.5%, 73.8%, and 70.6% respectively). In the meanwhile, the ratio of female regular player is 62.3% and 74.5% of female age 30 to 39 "plays regularly".