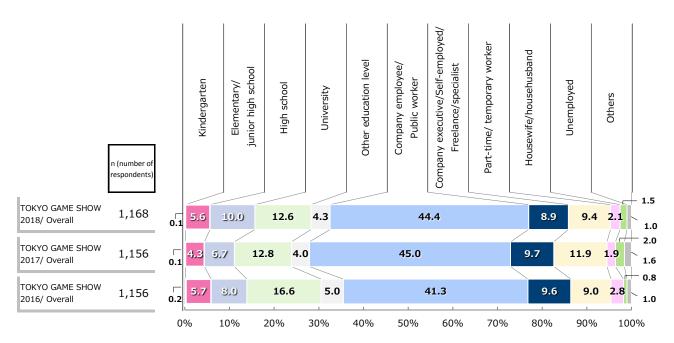

### ■ Time Series Comparison

[TOKYO GAME SHOW / Overall]

- Regarding occupation, "Company employee/public worker" (44.4%) is the largest group among respondents, followed by "University" (12.6%) and "High school" (10.0%).
- Compared to the previous year, the ratio of "High school" is 3.3 points higher, while the "Part-time/temporary worker" is 2.5 points lower.
- 30.8% of respondents comes from Tokyo, followed by Chiba (16.9%), where the show took place, and Saitama (15.2%).
- The ratio of "Chiba" is 3.6 points lower and "Saitama" is 4.8 higher than the previous year.