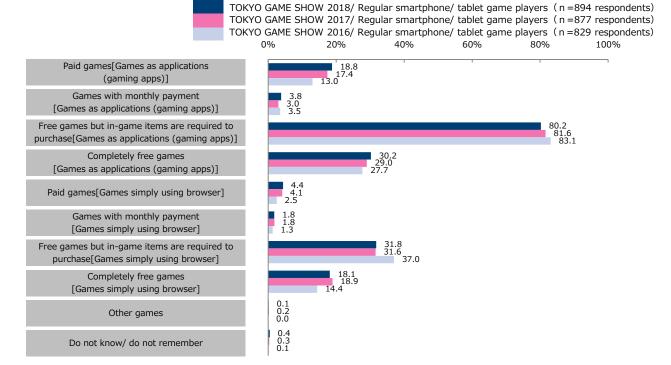

| 9.0  | 16.7   | 8.0      | 7.9      | 7.4      | 7.3      | 6.8      | 18.1     | 22.2        | 8.6    | 50.0   | 0.0      | 5.0      | 0.0      | 13.2     | 2.8      | 15.4     | 33.3        |

\*Darker shading indicates a higher ratio.

• More than 50% of respondents plays smartphone/tablet games more than 60 minutes a day. More specifically 37.0% of them plays "more than 120 minutes" and 25.6% plays "60 to 120 minutes" a day.

• Over 40% of "male age 15 to 19", "male age 20 to 24", and "female age 20 to 24" plays "more than 120 minutes" a day.

Please choose the type(s) of smartphone/tablet games that you have played in the last 12 months. [Multiple answers]

### ■ Time Series Comparison

[TOKYO GAME SHOW / Regular smartphone/ tablet game players]



#### Gender and Age

[TOKYO GAME SHOW 2018 / Regular smartphone/ tablet game players]

(Unit: %)

|                                                                                                   | t >                                                                    |      |        |          |          |          |          |          | Ge       | nder        | and A  | lge    |          |          |          |          |          |          |             |
|---------------------------------------------------------------------------------------------------|------------------------------------------------------------------------|------|--------|----------|----------|----------|----------|----------|----------|-------------|--------|--------|----------|----------|----------|----------