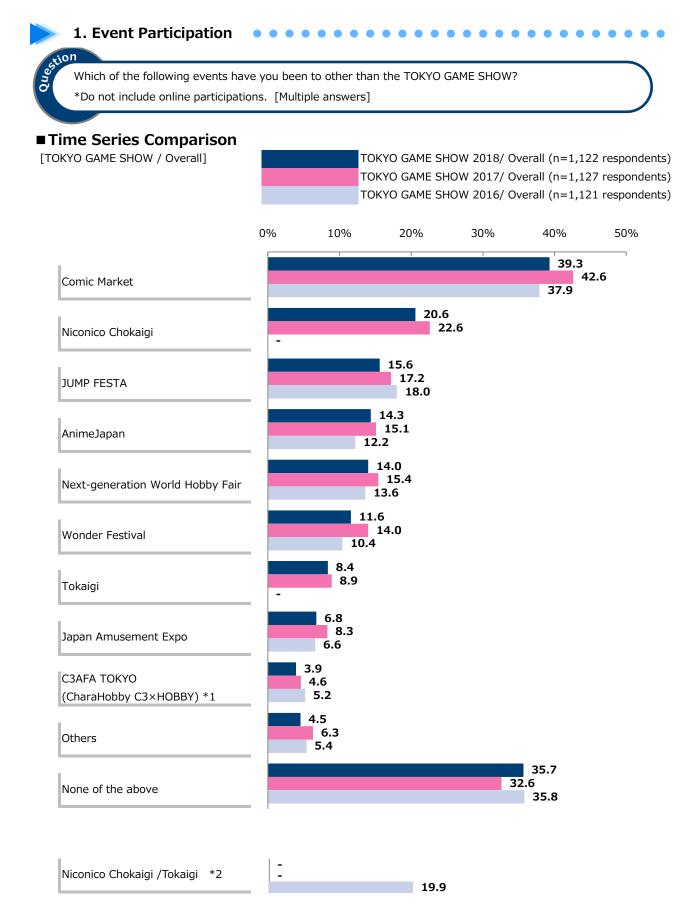

## Part 5 Latest Topics

| 10. Game-related Issues                                        | 49 |
|----------------------------------------------------------------|----|
| 1. Event Participation                                         | 49 |
| 2. Experience of e-Sports ·····                                | 51 |
| 3. Interest in e-Sports                                        | 52 |
| 4. Interest in VR Games                                        | 53 |
| 5. Willingness to Purchase a Head-mounted Display for VR Games | 54 |
| 6. Interest in "cross-platform play"·····                      | 55 |