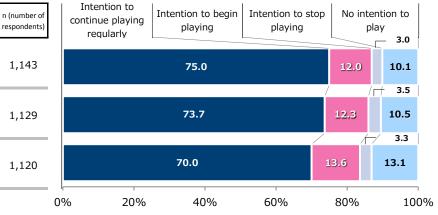

| <del> /</del> | 0.5      |
|   | TOKYO GAME SHOW 2016/ Overall | 1,140                        |    |                                               | 66.8                          |                           |      | 28.5                 |               | - 4.2    |
|   |                               |                              | 0% | b 20%                                         | 40%                           | 60%                       |      | 80%                  | 10            | ¬<br>)0% |

♦ Smartphone/ tablet games

|                               | respondents) |
|-------------------------------|--------------|
| TOKYO GAME SHOW 2018/ Overall | 1,143        |
| TOKYO GAME SHOW 2017/ Overall | 1,129        |
| TOKYO GAME SHOW 2016/ Overall | 1,120        |



• • • • • • • • •

#### ♦PC games

| n (number<br>responden              |    | Intention to<br>continue playing<br>regularly | ention to begin<br>playing | Intention to stop<br>playing | No intention to p | ay   |
|-------------------------------------|----|-----------------------------------------------|----------------------------|------------------------------|-------------------|------|
| TOKYO GAME SHOW 2018/ Overall 1,136 |    | 34.2                                          |                            | 40.4                         | 24.5              |      |
|                                     |    |                                               |                            |                              | 1.5               |      |
| TOKYO GAME SHOW 2017/ Overall 1,114 |