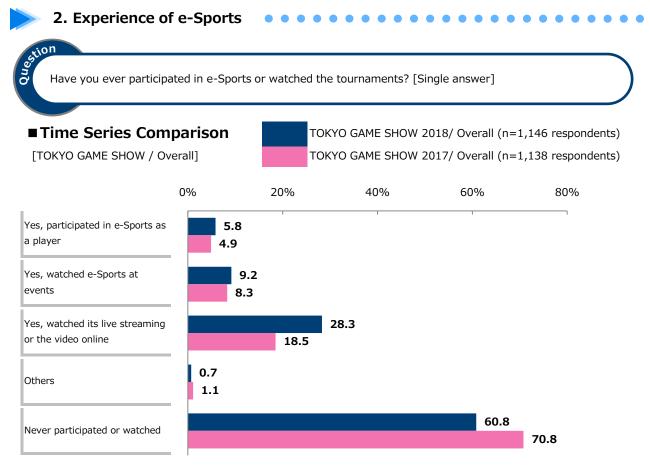

## Part 5 Latest Topics

| 10. Game-related Issues                                        | 49 |
|----------------------------------------------------------------|----|
| 1. Event Participation                                         | 49 |
| 2. Experience of e-Sports ·····                                | 51 |
| 3. Interest in e-Sports                                        | 52 |
| 4. Interest in VR Games                                        | 53 |
| 5. Willingness to Purchase a Head-mounted Display for VR Games | 54 |
| 6. Interest in "cross-platform play"·····                      | 55 |