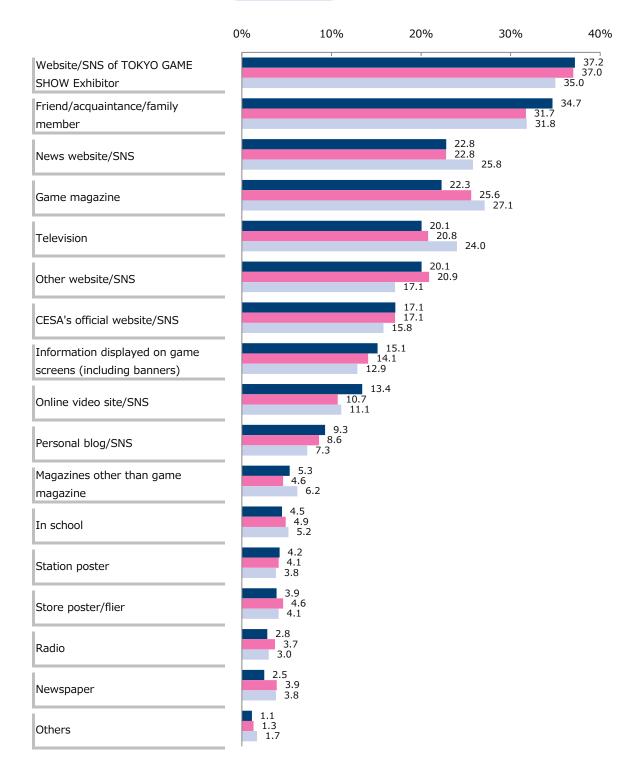

ver 95% of respondents who are willing to play each of the following 3 games(smartphone/tablet games, PC games, and arcade games) also intends to play video games.

Among respondents who is willing to play video games 87.5% of them intends to play smartphone/tablet games.

#### Chapter9 Turnout at the TOKYO GAME SHOW

# The Situation regarding TOKYO GAME SHOW 2018

#### 1. Information Sources

Where did you see or hear about the TOKYO GAME SHOW 2018? Please choose the sources of information you have seen or heard about the TOKYO GAME SHOW 2018. [Multiple answers]

#### ■ Time Series Comparison

[TOKYO GAME SHOW / Overall]

on

 TOKYO GAME SHOW 2018 / Overall (n=1,162 respondents)

 TOKYO GAME SHOW 2017 / Overall (n=1,142 respondents)

 TOKYO GAME SHOW 2016 / Overall (n=1,146 respondents)



## Gender and Age

[TOKYO GAME SHOW 2018 / Overall]

(Unit: %)

|                                                           |                                  |      |        |          |          |          |          |          | Ge       | ender       | and A  | lge    |          |          |          |          |          |          |             |
|-----------------------------------------------------------|----------------------------------|------|--------|----------|----------|----------|----------|----------|----------|-------------|--------|--------|----------|----------|----------|----------|----------|----------|-------------|
|                                                           | TOKYO GAME SHOW 2018/<br>Overall | Male | 3 to 9 | 10 to 14 | 15 to 19 | 20 to 24 | 25 to