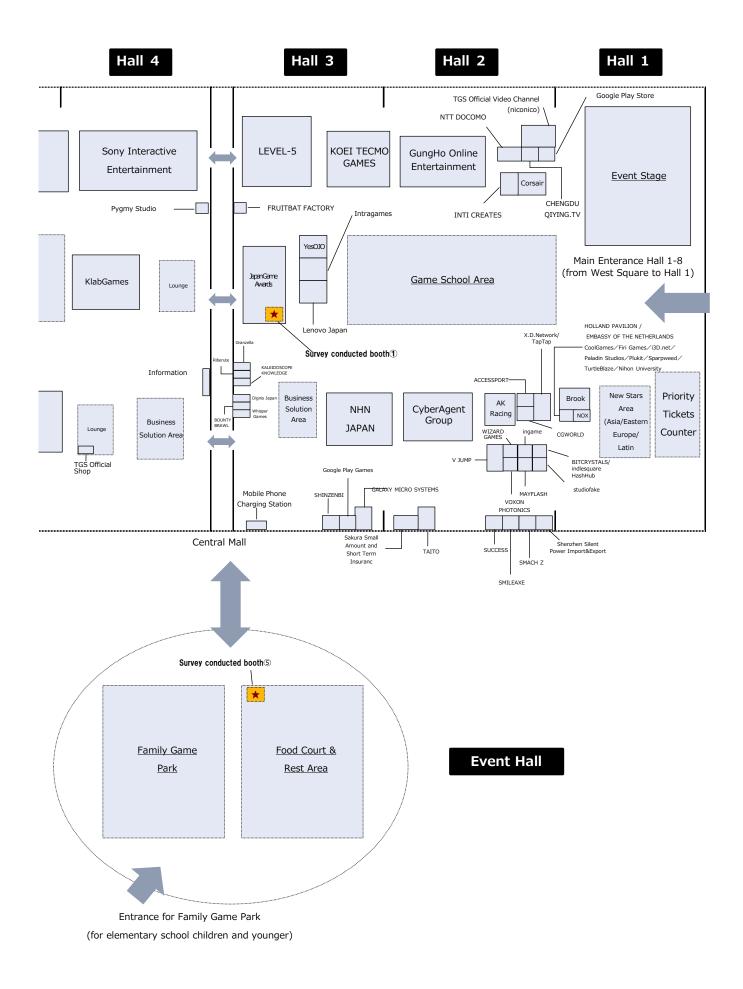

### Appendix

| 1. Questionnaire   | •••••              | 5 | 58 |
|--------------------|--------------------|---|----|
| 2. Location of que | estionnaire booths |   | 54 |

Chapter1 Guide to Survey