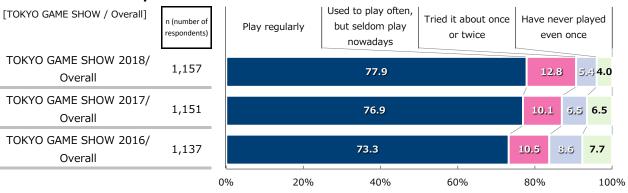

#### ■ Time Series Comparison

| [TOKYO GAME SHOW / Overall]      | n (number of<br>respondents) |
|----------------------------------|------------------------------|
| TOKYO GAME SHOW 2018/<br>Overall | 1,168                        |
| TOKYO GAME SHOW 2017/<br>Overall | 1,156                        |
| TOKYO GAME SHOW 2016/<br>Overall | 1,156                        |

#### Gender and Age

| [TOKY          | O GAME SHOW 2018 / 0          | Overall]                     |                |                                                    |                                 |                                |
|----------------|-------------------------------|------------------------------|----------------|----------------------------------------------------|---------------------------------|--------------------------------|
|                |                               | n (number of<br>respondents) | Play regularly | Used to play often,<br>but seldom play<br>nowadays | Tried it about once<br>or twice | Have never played<br>even once |
| ΤΟΚΥ           | YO GAME SHOW 2018/<br>Overall | 1,168                        | 68.2           | 25.2                                               | 5.6                             | 1.0                            |
|                | Male                          | 953                          | 69.6           | 25.0                                               | 4.9                             | 0.5                            |
|                | 3 to 9                        | 8                            | 100.0          | 0.0                                                | 0.0                             | 0.0                            |
|                | 10 to 14                      | 29                           | 79.3           | 10.3                                               | 10.3                            | 0.0                            |
|                | 15 to 19                      | 194                          | 68.0           | 27.8                                               | 3.6                             | 0.5                            |
|                | 20 to 24                      | 200                          | 73.5           | 22.5                                               | 4.0                             | 0.0                            |
|                | 25 to 29                      | 145                          | 73.8           | 20.0                                               | 6.2                             | 0.0                            |
|                | 30 to 39                      | 211                          | 70.6           | 25.6                                               | 2.4                             | 1.4                            |
| Age            | 40 to 49                      | 138                          | 58.7           | 34.1                                               | 7.2                             | 0.0                            |
| Gender and Age | 50 or older                   | 28                           | 57.1           | 21.4                                               | 17.9                            | 3.6                            |
| der            | Female                        | 215                          | 62.3           | 26.0                                               | 8.4                             | 3.3                            |
| Gen            | 3 to 9                        | 6                            | 66.7           | 0.0                                                | 0.0                             | 33.3                           |
|                | 10 to 14                      | 10                           | 70.0           | 10.0                                               | 20.0                            | 0.0                            |
|                | 15 to 19                      | 21                           | 57.1           | 38.1                                               | 4.8                             | 0.0                            |
|                | 20 to 24                      | 37                           | 59.5           | 27.0                                               | 10.8                            | 2.7                            |
|                | 25 to 29                      | 51                           | 66.7           | 25.5                                               | 5.9                             | 2.0                            |
|                | 30 to 39                      | 47                           | 74.5           | 21.3                                               | 2.1                             | 2.1                            |
|                | 40 to 49                      | 38                           | 44.7           | 36.8                                               | 15.8                            | 2.6                            |
|                | 50 or older                   | 5                            | 60.0           | 0.0                                                | 20.0                            | 20.0                           |
| -              | -                             |                              |                |                                                    | *Darker shading                 | indicates a higher ratio.      |

• 68.2% of respondents plays video games "regularly".

• 69.6% of Male plays "regularly". Especially among males age 20 to 24, 25 to 29, and 30 to 39, over 70% of each age group are regular players (73.5%, 73.8%, and 70.6% respectively). In the meanwhile, the ratio of female regular player is 62.3% and 74.5% of female age 30 to 39 "plays regularly".