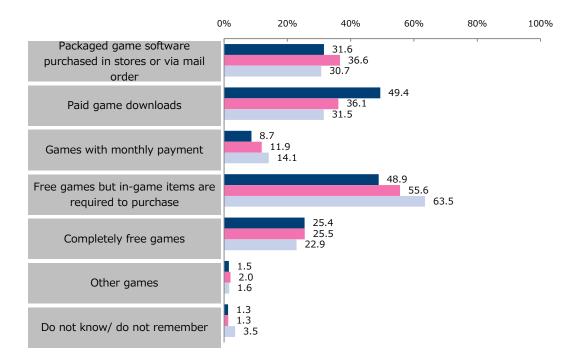

| 4. Smartphone/Tablet Game Playing Status                           | 14 |
|--------------------------------------------------------------------|----|
| 1. Smartphone/Tablet Game Playing Experience                       | 14 |
| 2. The Amount of Time Spent Playing Smartphone/Tablet Games ······ | 15 |
| 3. Types of Game Played                                            | 16 |
| 4. Purchasing/Non-purchasing of In-game Items In Free Games ······ | 17 |
|                                                                    |    |
| 5. PC Game Playing Status                                          | 18 |
| 1. PC Game Playing Experience                                      | 18 |
| 2. Types of Game Played                                            | 19 |
| 3. Purchasing/Non-purchasing of In-game Items In Free Games ······ | 20 |
|                                                                    |    |
| 6. Arcade Game Playing Status                                      | 21 |
| 1. Arcade Game Playing Experience                                  | 21 |