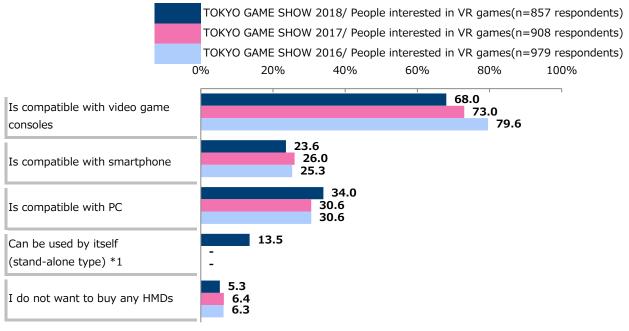

interested" and 30.5% is "Somewhat interested" in VR games. In total, 75.2% of all the respondents including those who have "already had a VR game" (16.9%) shows an interest in VR games.

• The ratio of "Very interested" decreases by 7.7 points compared with last year.

Over 30% of male age 15 to 19, male age 25 to 29, and female age 20 to 24 say "Very interested" in VR games.

<sup>\*</sup>Darker shading indicates a higher ratio.

## 5. Willingness to Purchase a Head-mounted Display for VR Games

Would you like to purchase a head-mounted display (HMD) that enables you to play VR games (a device worn on the head covering eyes)? Please select the types of the HMD that you would like to buy. [Multiple answers]

#### Time Series Comparison

[TOKYO GAME SHOW / People interested in VR games]



## Gender and Age

[TOKYO GAME SHOW 2018 / People interested in VR games]

|                                             |                                                        |      |        |          |          |          |          |          |          |             |        |        |          |          |          |          | (۱       | Jnit:    | %)          |
|---------------------------------------------|--------------------------------------------------------|------|--------|----------|----------|----------|----------|----------|----------|-------------|--------|--------|----------|----------|----------|----------|----------|----------|-------------|
|                                             | 3/<br>res                                              |      |        |