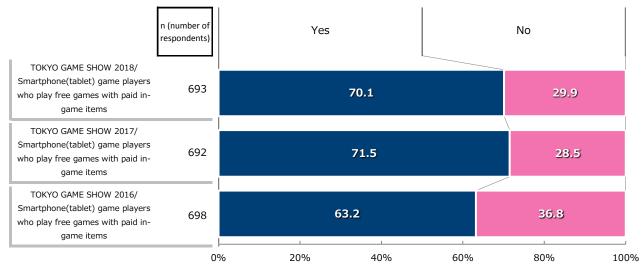

| 4. Smartphone/Tablet Game Playing Status                           | 14 |
|--------------------------------------------------------------------|----|
| 1. Smartphone/Tablet Game Playing Experience                       | 14 |
| 2. The Amount of Time Spent Playing Smartphone/Tablet Games ······ | 15 |
| 3. Types of Game Played                                            | 16 |
| 4. Purchasing/Non-purchasing of In-game Items In Free Games ······ | 17 |
|                                                                    |    |
| 5. PC Game Playing Status                                          | 18 |
| 1. PC Game Playing Experience                                      | 18 |
| 2. Types of Game Played                                            | 19 |
| 3. Purchasing/Non-purchasing of In-game Items In Free Games ······ | 20 |
|                                                                    |    |
| 6. Arcade Game Playing Status                                      | 21 |
| 1. Arcade Game Playing Experience                                  | 21 |