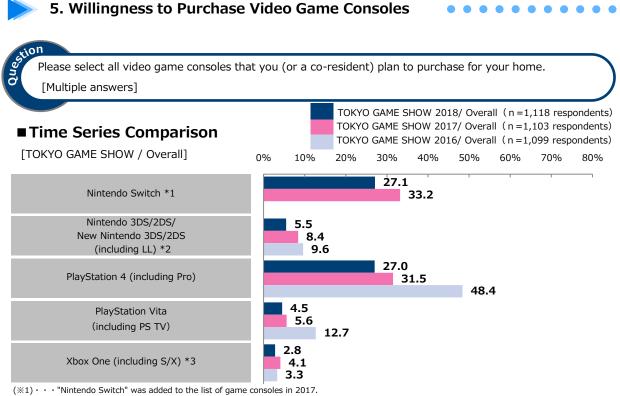

## Part 3 Visitors' Willingness to Play Games in Future

| 8. | . Willingness to Play Games in Future                  | 24 |
|----|--------------------------------------------------------|----|
|    | 1. Willingness to Play Video Games                     | 24 |
|    | 2. Willingness to Play Smartphone/Tablet Games         | 25 |
|    | 3. Willingness to Play PC Games                        | 26 |
|    | 4. Willingness to Play Arcade Games                    | 27 |
|    | 5. Willingness to Purchase Video Game Consoles         | 28 |
|    | 6. Game Playing Experience and Willingness to Play     | 29 |
|    | 7. Game Platform Overlap Rates by Willing Game Players | 31 |
|    |                                                        |    |