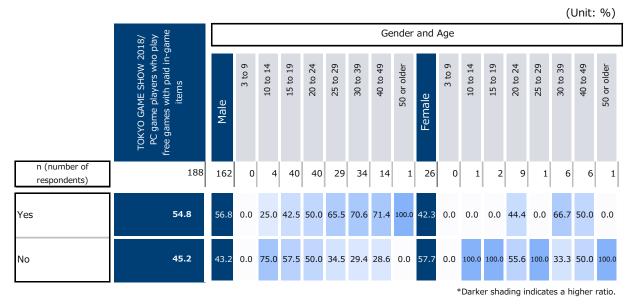

| 4. Smartphone/Tablet Game Playing Status                           | 14 |
|--------------------------------------------------------------------|----|
| 1. Smartphone/Tablet Game Playing Experience                       | 14 |
| 2. The Amount of Time Spent Playing Smartphone/Tablet Games ······ | 15 |
| 3. Types of Game Played                                            | 16 |
| 4. Purchasing/Non-purchasing of In-game Items In Free Games ······ | 17 |
|                                                                    |    |
| 5. PC Game Playing Status                                          | 18 |
| 1. PC Game Playing Experience                                      | 18 |
| 2. Types of Game Played                                            | 19 |
| 3. Purchasing/Non-purchasing of In-game Items In Free Games ······ | 20 |
|                                                                    |    |
| 6. Arcade Game Playing Status                                      | 21 |
| 1. Arcade Game Playing Experience                                  | 21 |