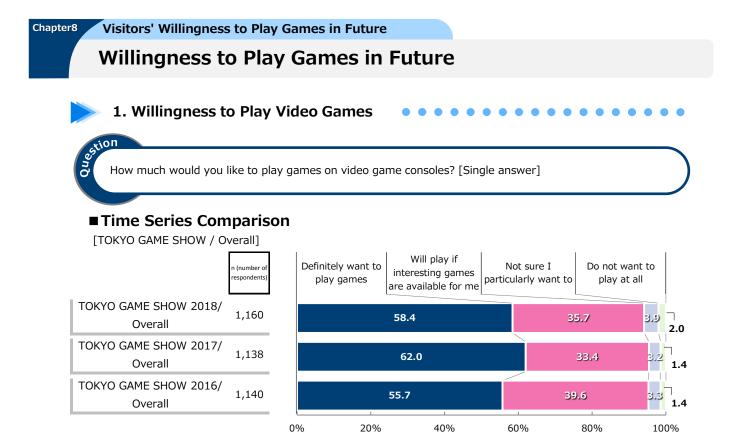

2. Experience of Playing Video Games estion

Do you ever play games on video game consoles? [Single answer]

#### ■ Time Series Comparison

| [TOKYO GAME SHOW / Overall]      | n (number of<br>respondents) |
|----------------------------------|------------------------------|
| TOKYO GAME SHOW 2018/<br>Overall | 1,168                        |
| TOKYO GAME SHOW 2017/<br>Overall | 1,156                        |
| TOKYO GAME SHOW 2016/<br>Overall | 1,156                        |

#### Gender and Age

| [TOKY          | O GAME SHOW 2018 / 0          | Overall]                     |                |                                                    |                                 |                                |
|----------------|-------------------------------|------------------------------|----------------|----------------------------------------------------|---------------------------------|--------------------------------|
|                |                               | n (number of<br>respondents) | Play regularly | Used to play often,<br>but seldom play<br>nowadays | Tried it about once<br>or twice | Have never played<br>even once |
| ΤΟΚΥ           | YO GAME SHOW 2018/<br>Overall | 1,168                        | 68.2           | 25.2                                               | 5.6                             | 1.0                            |
|                | Male                          | 953                          | 69.6           | 25.0                                               | 4.9                             | 0.5                            |
|                | 3 to 9                        | 8                            | 100.0          | 0.0                                                | 0.0                             | 0.0                            |
|                | 10 to 14                      | 29                           | 79.3           | 10.3                                               | 10.3                            | 0.0                            |
|                | 15 to 19                      | 194                          | 68.0           | 27.8                                               | 3.6                             | 0.5                            |
|                | 20 to 24                      | 200                          | 73.5           | 22.5                                               | 4.0                             | 0.0                            |
|                | 25 to 29                      | 145                          | 73.8           | 20.0                                               | 6.2                             | 0.0                            |
|                | 30 to 39                      | 211                          | 70.6           | 25.6                                               | 2.4                             | 1.4                            |
| Age            | 40 to 49                      | 138                          | 58.7           | 34.1                                               | 7.2                             | 0.0                            |
| Gender and Age | 50 or older                   | 28                           | 57.1           | 21.4                                               | 17.9                            | 3.6                            |
| der            | Female                        | 215                          | 62.3           | 26.0                                               | 8.4                             | 3.3                            |
| Gen            | 3 to 9                        | 6                            | 66.7           | 0.0                                                | 0.0                             | 33.3                           |
|                | 10 to 14                      | 10                           | 70.0           | 10.0                                               | 20.0                            | 0.0                            |
|                | 15 to 19                      | 21                           | 57.1           | 38.1                                               | 4.8                             | 0.0                            |
|                | 20 to 24                      | 37                           | 59.5           | 27.0                                               | 10.8                            | 2.7                            |
|                | 25 to 29                      | 51                           | 66.7           | 25.5                                               | 5.9                             | 2.0                            |
|                | 30 to 39                      | 47                           | 74.5           | 21.3                                               | 2.1                             | 2.1                            |
|                | 40 to 49                      | 38                           | 44.7           | 36.8                                               | 15.8                            | 2.6                            |
|                | 50 or older                   | 5                            | 60.0           | 0.0                                                | 20.0                            | 20.0                           |
| -              | -                             |                              |                |                                                    | *Darker shading                 | indicates a higher ratio.      |

• 68.2% of respondents plays video games "regularly".

• 69.6% of Male plays "regularly". Especially among males age 20 to 24, 25 to 29, and 30 to 39, over 70% of each age group are regular players (73.5%, 73.8%, and 70.6% respectively). In the meanwhile, the ratio of female regular player is 62.3% and 74.5% of female age 30 to 39 "plays regularly".