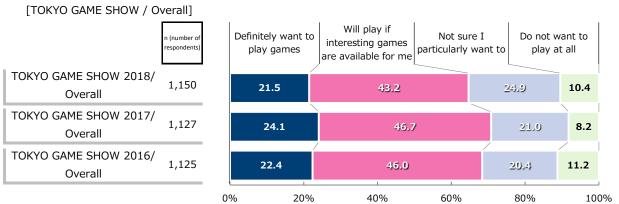

## Part 3 Visitors' Willingness to Play Games in Future

| 8. | . Willingness to Play Games in Future                  | 24 |
|----|--------------------------------------------------------|----|
|    | 1. Willingness to Play Video Games                     | 24 |
|    | 2. Willingness to Play Smartphone/Tablet Games         | 25 |
|    | 3. Willingness to Play PC Games                        | 26 |
|    | 4. Willingness to Play Arcade Games                    | 27 |
|    | 5. Willingness to Purchase Video Game Consoles         | 28 |
|    | 6. Game Playing Experience and Willingness to Play     | 29 |
|    | 7. Game Platform Overlap Rates by Willing Game Players | 31 |
|    |                                                        |    |