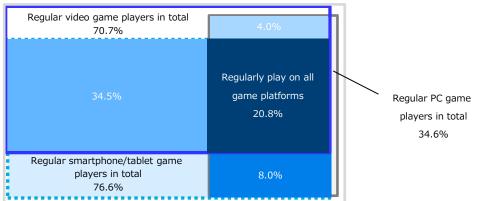

#### [TOKYO GAME SHOW 2017/ Overall]

|                   |     | Fer | nale |                                 |    | n=1,156                                                |    |     | M   | ale                 |            |     |
|-------------------|-----|-----|------|---------------------------------|----|--------------------------------------------------------|----|-----|-----|---------------------|------------|-----|
| 25 <mark>%</mark> | 20% | 15% | 10%  | 5%                              | 0% | respondents                                            | 0% | 5%  | 10% | 15%                 | 20%        | 25% |
|                   | 1   | 1   |      | 0.7<br>0.7<br>2.2<br>3.3<br>3.1 |    | 3 to 9<br>10 to 14<br>15 to 19<br>20 to 24<br>25 to 29 |    | 0.7 |     |                     | .8<br>.5.8 |     |
|                   |     |     |      | 2.9<br>2.1<br>3.0               | 4  | 30 to 34<br>35 to 39<br>40 to 49<br>50 or older        |    | 1.8 | 10  | 11.7<br>).0<br>13.5 |            |     |