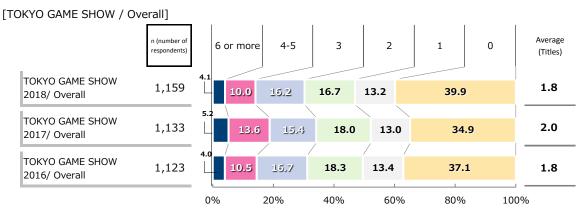

## Part 4 Turnout at the TOKYO GAME SHOW

| 9. The Situation regarding TOKYO GAME SHOW 2018   | 33 |
|---------------------------------------------------|----|
| 1. Information Sources                            | 33 |
| 2. Number of Visits                               | 35 |
| 3. Planned Length of Stay                         | 36 |
| 4. Number of Titles Visitors Planned to Sample    | 37 |
| 5. Favorite Developer/Publisher Booths            | 38 |
| 6. Areas Respondents Visited or Intended to Visit | 40 |
| 7. Watching "e-Sports X"                          | 42 |
| 8. Degree of Satisfaction ·····                   | 43 |
| 9. Intention to Visit Again ·····                 | 46 |