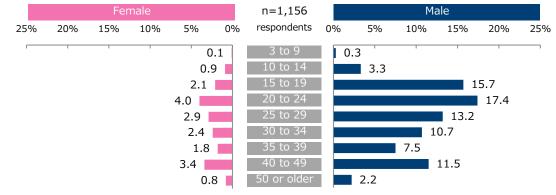

#### [TOKYO GAME SHOW 2017/ Overall]

|                   |     | Fer | nale |                                 |    | n=1,156                                                |    |     | M   | ale                 |            |     |
|-------------------|-----|-----|------|---------------------------------|----|--------------------------------------------------------|----|-----|-----|---------------------|------------|-----|
| 25 <mark>%</mark> | 20% | 15% | 10%  | 5%                              | 0% | respondents                                            | 0% | 5%  | 10% | 15%                 | 20%        | 25% |
|                   | 1   | 1   |      | 0.7<br>0.7<br>2.2<br>3.3<br>3.1 |    | 3 to 9<br>10 to 14<br>15 to 19<br>20 to 24<br>25 to 29 |    | 0.7 |     |                     | .8<br>.5.8 |     |
|                   |     |     |      | 2.9<br>2.1<br>3.0               | 4  | 30 to 34<br>35 to 39<br>40 to 49<br>50 or older        |    | 1.8 | 10  | 11.7<br>).0<br>13.5 |            |     |

#### [TOKYO GAME SHOW 2016/ Overall]

The respondents' gender ratio does not change much from the last year: Male(81.6%) and Female (18.4%).
The ratios of "Male age 15 to 19" and "Male age 20 to 24" are 5.1 and 2.3 points higher each compared to the last year. However, the ratios of "Male age 25 to 29", "Male age 30 to 34", and "Male age 35 to 39" are about 2 to 3 points lower than the last year.