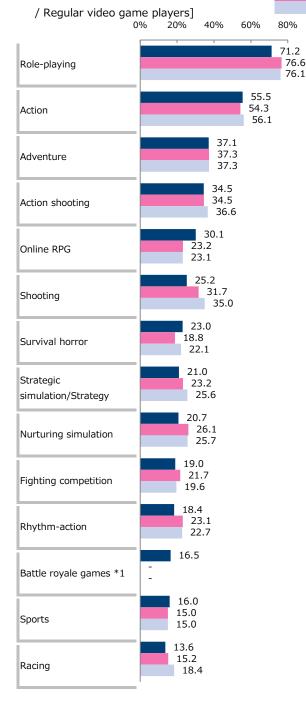

#### Time Series Comparison

| [TOKYO GAME SHOW |
|------------------|
|------------------|

TOKYO GAME SHOW 2018/ Regular video game players (n = 757 respondents) TOKYO GAME SHOW 2017/ Regular video game players (n = 775 respondents) TOKYO GAME SHOW 2016/ Regular video game players (n = 754 respondents)

%1 "Battle royale games" and "Multiplayer online battle arena (MOBA)" were newly added to the survey items as new genres in 2018.