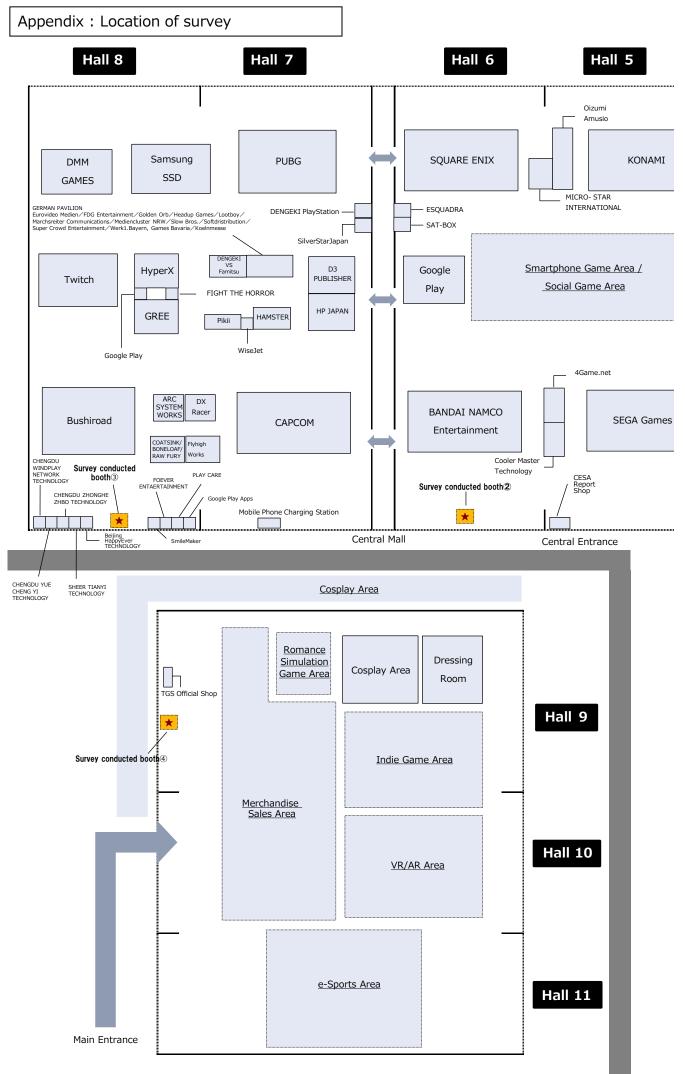

### Appendix

| 1. Questionnaire   | •••••              | 5 | 58 |
|--------------------|--------------------|---|----|
| 2. Location of que | estionnaire booths |   | 54 |

Chapter1 Guide to Survey