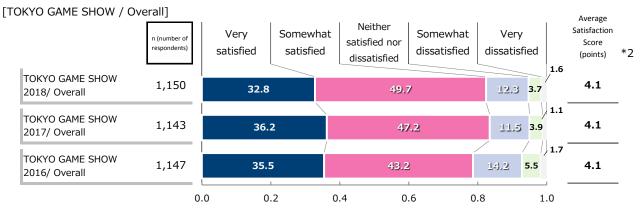

## Part 4 Turnout at the TOKYO GAME SHOW

| 9. The Situation regarding TOKYO GAME SHOW 2018   | 33 |
|---------------------------------------------------|----|
| 1. Information Sources                            | 33 |
| 2. Number of Visits                               | 35 |
| 3. Planned Length of Stay                         | 36 |
| 4. Number of Titles Visitors Planned to Sample    | 37 |
| 5. Favorite Developer/Publisher Booths            | 38 |
| 6. Areas Respondents Visited or Intended to Visit | 40 |
| 7. Watching "e-Sports X"                          | 42 |
| 8. Degree of Satisfaction ·····                   | 43 |
| 9. Intention to Visit Again ·····                 | 46 |