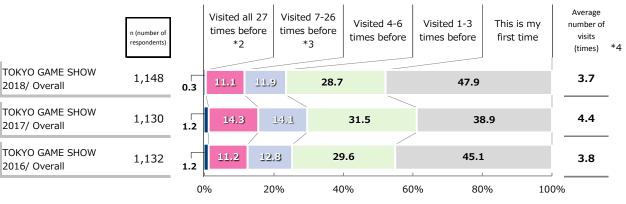

## Part 4 Turnout at the TOKYO GAME SHOW

| 9. The Situation regarding TOKYO GAME SHOW 2018   | 33 |
|---------------------------------------------------|----|
| 1. Information Sources                            | 33 |
| 2. Number of Visits                               | 35 |
| 3. Planned Length of Stay                         | 36 |
| 4. Number of Titles Visitors Planned to Sample    | 37 |
| 5. Favorite Developer/Publisher Booths            | 38 |
| 6. Areas Respondents Visited or Intended to Visit | 40 |
| 7. Watching "e-Sports X"                          | 42 |
| 8. Degree of Satisfaction ·····                   | 43 |
| 9. Intention to Visit Again ·····                 | 46 |