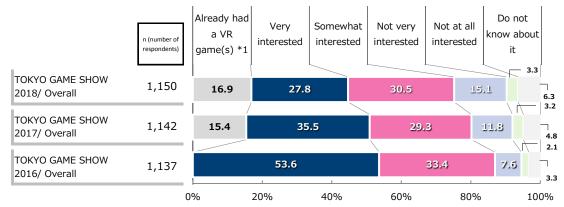

%1 "Battle royale games" and "Multiplayer online battle arena (MOBA)" were newly added to the survey items as new genres in 2018.