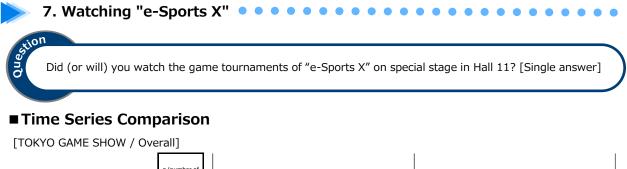

## Part 4 Turnout at the TOKYO GAME SHOW

| 9. The Situation regarding TOKYO GAME SHOW 2018   | 33 |
|---------------------------------------------------|----|
| 1. Information Sources                            | 33 |
| 2. Number of Visits                               | 35 |
| 3. Planned Length of Stay                         | 36 |
| 4. Number of Titles Visitors Planned to Sample    | 37 |
| 5. Favorite Developer/Publisher Booths            | 38 |
| 6. Areas Respondents Visited or Intended to Visit | 40 |
| 7. Watching "e-Sports X"                          | 42 |
| 8. Degree of Satisfaction ·····                   | 43 |
| 9. Intention to Visit Again ·····                 | 46 |