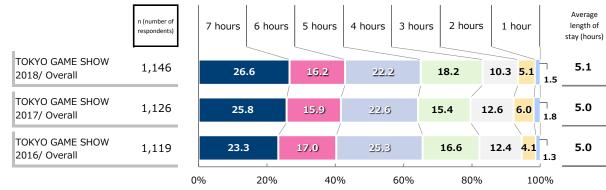

## Part 4 Turnout at the TOKYO GAME SHOW

| 9. The Situation regarding TOKYO GAME SHOW 2018   | 33 |
|---------------------------------------------------|----|
| 1. Information Sources                            | 33 |
| 2. Number of Visits                               | 35 |
| 3. Planned Length of Stay                         | 36 |
| 4. Number of Titles Visitors Planned to Sample    | 37 |
| 5. Favorite Developer/Publisher Booths            | 38 |
| 6. Areas Respondents Visited or Intended to Visit | 40 |
| 7. Watching "e-Sports X"                          | 42 |
| 8. Degree of Satisfaction ·····                   | 43 |
| 9. Intention to Visit Again ·····                 | 46 |