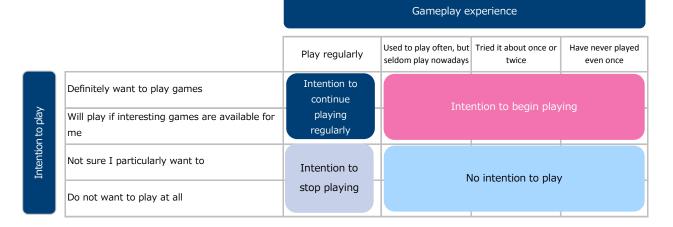

dicates a higher ratio.                   |                                            |      |        |          |          |          |          |          |          |             |        |        |          |          |          |          |          |          |             |

• About 30% of respondents plans to purchase "Nintendo Switch" and "PlayStation 4 (including Pro)".

• Among respondents 26.6% of male and 29.2% of female are planning to purchase "Nintendo Switch". In case of "PlayStation 4 (including Pro)", 28.2% of male and 22.0% of female have intention to purchase it.

### 6. Game Playing Experience and Willingness to Play

"Game playing experience" was cross-tabulated with "game playing willingness for" each game platform. The results are shown below in four categories.



#### ♦Video games

|   |                               | n (number of<br>respondents) |    | Intention to<br>continue playing<br>regularly | Intention to begin<br>playing | Intention to s<br>playing | stop | No intention<br>play | to            | 0.6      |
|---|-------------------------------|------------------------------|----|-----------------------------------------------|-------------------------------|---------------------------|------|----------------------|---------------|----------|
|   | TOKYO GAME SHOW 2018/ Overall | 1,160                        |    |                                               | 67.8                          |                           |      | 26.4                 |               | -5.3     |
| i | <br>                          |