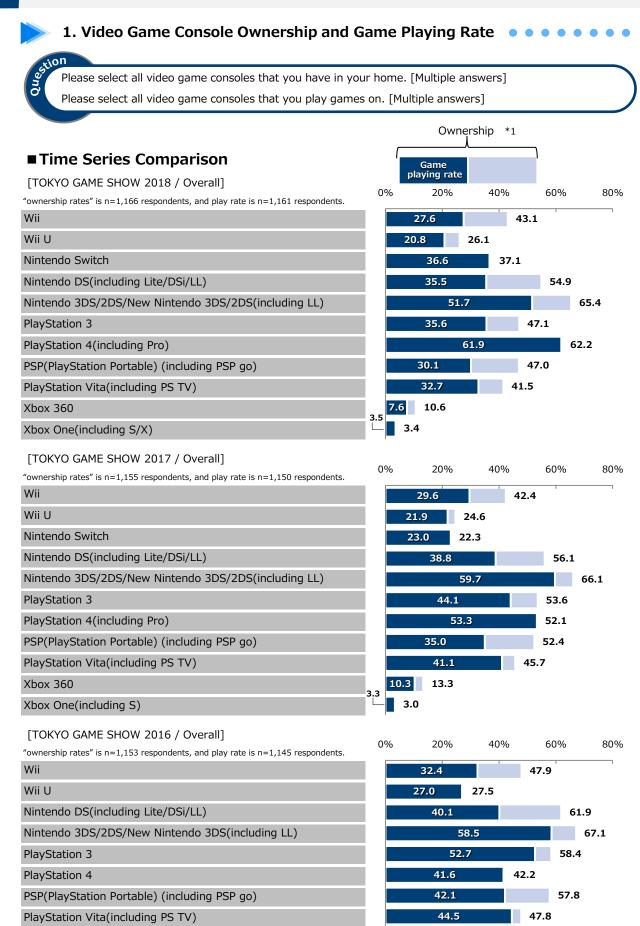

## **Video Game Playing Status**

\*1: Game playing rate may go over ownership rate because respondents were asked about their game playing status whether they had each game console or not.

10.5

3.0

3.6

13.4

#### Game Playing Rate by Gender and Age

[TOKYO GAME SHOW 2018 / Overall]

| n (number of respondents)       1,161       946       8       29       193       198       143       210       138       27       215       6       10       21       37       51       47       38         Wii       27.6       27.6       27.5       25.0       41.4       39.4       30.8       23.8       15.2       26.8       22.2       27.9       50.0       70.0       47.6       35.1       15.7       23.4       18.4       2         Wii       Q0.8       20.1       25.0       55.2       30.1       19.2       16.8       13.3       15.9       7.4       23.7       33.3       60.0       52.4       15.7       17.0       21.1       0         Nintendo Switch       36.6       37.8       75.0       55.2       32.1       44.9       40.6       34.8       37.7       7.4       31.2       50.0       30.0       33.3       29.7       39.2       34.0       15.8       2         Nintendo DS       35.6       33.6       25.0       37.8       37.8       37.9       32.2       30.0       29.7       25.9       43.7       33.3       40.0       61.9       41.4       37.9       32.4       3                                                                                                                                                                                                                                                                                                                                                                                                                                                                                                                                                                                                                                                                                                                                                                                                                                                                                                                                                                              |                                                 | verall                        |      | Gender and Age |          |          |          |          |      |          |             |        |        |          |          |          |          |          |          |             |
|-------------------------------------------------------------------------------------------------------------------------------------------------------------------------------------------------------------------------------------------------------------------------------------------------------------------------------------------------------------------------------------------------------------------------------------------------------------------------------------------------------------------------------------------------------------------------------------------------------------------------------------------------------------------------------------------------------------------------------------------------------------------------------------------------------------------------------------------------------------------------------------------------------------------------------------------------------------------------------------------------------------------------------------------------------------------------------------------------------------------------------------------------------------------------------------------------------------------------------------------------------------------------------------------------------------------------------------------------------------------------------------------------------------------------------------------------------------------------------------------------------------------------------------------------------------------------------------------------------------------------------------------------------------------------------------------------------------------------------------------------------------------------------------------------------------------------------------------------------------------------------------------------------------------------------------------------------------------------------------------------------------------------------------------------------------------------------------------------|-------------------------------------------------|-------------------------------|------|----------------|----------|----------|----------|----------|------|----------|-------------|--------|--------|----------|----------|----------|----------|----------|----------|-------------|
| Wii       Qr.6       Qr.6      <                                                                                                                                                                                                                                                                                                                                                                                                                                                                                                                                                                                                                                                                                                                                                                                                                                                                                                                                          |                                                 | TOKYO GAME SHOW 2018/ Overall | Male | 3 to 9         | 10 to 14 | 15 to 19 | 20 to 24 | 25 to 29 | t    | 40 to 49 | 50 or older | Female | 3 to 9 | 10 to 14 | 15 to 19 | 20 to 24 | 25 to 29 | 30 to 39 | 40 to 49 | 50 or older |
| Image: Second | n (number of respondents)                       | 1,161                         | 946  | 8              | 29       | 193      | 198      | 143      | 210  | 138      | 27          | 215    | 6      | 10       | 21       | 37       | 51       | 47       | 38       | 5           |
| Image: Second | Wii                                             | 27.6                          | 27.5 | 25.0           | 41.4     | 39.4     | 30.8     | 23.8     | 15.2 | 26.8     | 22.2        | 27.9   | 50.0   | 70.0     | 47.6     | 35.1     | 15.7     | 23.4     | 18.4     | 20.0        |
| Image: Nintendo DS (including Lite/DSi/LL)       Image: Sine Sine Sine Sine Sine Sine Sine Sine                                                                                                                                                                                                                                                                                                                                                                                                                                                                                                                                                                                                                                                                                                                                                                                                                                                                                                                                                                                                                                                                                                                                                                                                                                                                                                                                                                                                                                                                                                                                                                                                                                                                                                                                                                                                                                                                                                                                                                                                 | Wii U                                           | 20.8                          | 20.1 | 25.0           | 55.2     | 30.1     | 19.2     | 16.8     | 13.3 | 15.9     | 7.4         | 23.7   | 33.3   | 60.0     | 52.4     | 21.6     | 15.7     | 17.0     | 21.1     | 0.0         |
| (including Lite/DSi/LL)       35.5       33.6       25.0       37.9       37.8       37.9       32.2       30.0       29.7       25.9       43.7       33.3       40.0       61.9       54.1       37.3       42.6       34.2       6         Nintendo 3DS/2DS/<br>New Nintendo 3DS/2DS<br>(including LL)       51.7       49.0       50.0       72.4       55.4       47.5       43.4       51.9       42.8       29.6       63.3       66.7       90.0       81.0       56.8       62.7       66.0       57.9       0         PlayStation 3       35.6       36.2       12.5       17.7       26.9       40.4       47.6       40.5       32.6       22.2       33.0       30.0       28.6       43.2       29.4       31.9       34.2       2         PlayStation 4<br>(including Pro)       61.9       64.5       12.5       55.2       62.7       76.8       77.6       66.2       44.2       33.3       50.0       10.0       47.6       51.4       62.7       61.7       36.8       2         PSP(PlayStation Portable)       30.1       29.6       0.0       10.3       21.8       39.9       35.0       31.4       26.1       14.8       32.6       33.3       10.0                                                                                                                                                                                                                                                                                                                                                                                                                                                                                                                                                                                                                                                                                                                                                                                                                                                                                                                    | Nintendo Switch                                 | 36.6                          | 37.8 | 75.0           | 55.2     | 32.1     | 44.9     | 40.6     | 34.8 | 37.7     | 7.4         | 31.2   | 50.0   | 30.0     | 33.3     | 29.7     | 39.2     | 34.0     | 15.8     | 20.0        |
| New Nintendo 3DS/2DS<br>(including LL)       51.7       49.0       50.0       72.4       55.4       47.5       43.4       51.9       42.8       29.6       63.3       66.7       90.0       81.0       56.8       62.7       66.0       57.9       0         PlayStation 3       35.6       36.2       12.5       17.2       26.9       40.4       47.6       40.5       32.6       22.2       33.0       30.0       28.6       43.2       29.4       31.9       34.2       2         PlayStation 4<br>(including Pro)       61.9       64.5       12.5       55.2       62.7       76.8       77.6       66.2       44.2       33.3       50.0       10.0       47.6       51.4       62.7       61.9       34.2       2         PSP(PlayStation Portable)       30.1       29.6       0.0       10.3       21.8       39.9       35.0       31.4       26.1       14.8       32.6       33.3       10.0       23.8       43.3       26.3       2         PSP(PlayStation Portable)       30.1       29.6       0.0       10.3       21.8       39.9       35.0       31.4       26.1       14.8       32.6       33.3       10.0       23.8       43.3       36.3 </td <td></td> <td>35.5</td> <td>33.6</td> <td>25.0</td> <td>37.9</td> <td>37.8</td> <td>37.9</td> <td>32.2</td> <td>30.0</td> <td>29.7</td> <td>25.9</td> <td>43.7</td> <td>33.3</td> <td>40.0</td> <td>61.9</td> <td>54.1</td> <td>37.3</td> <td>42.6</td> <td>34.2</td> <td>60.0</td>                                                                                                                                                                                                                                                                                                                                                                                                                                                                                                                                                                                                                                    |                                                 | 35.5                          | 33.6 | 25.0           | 37.9     | 37.8     | 37.9     | 32.2     | 30.0 | 29.7     | 25.9        | 43.7   | 33.3   | 40.0     | 61.9     | 54.1     | 37.3     | 42.6     | 34.2     | 60.0        |
| PlayStation 4<br>(including Pro)       61.9       64.5       12.5       55.2       62.7       76.8       77.6       66.2       44.2       33.3       50.7       50.0       10.0       47.6       51.4       62.7       61.7       36.8       2         PSP(PlayStation Portable)       30.1       29.6       0.0       10.3       21.8       39.9       35.0       31.4       26.1       14.8       32.6       33.3       10.0       23.8       43.2       33.3       38.3       26.3       2                                                                                                                                                                                                                                                                                                                                                                                                                                                                                                                                                                                                                                                                                                                                                                                                                                                                                                                                                                                                                                                                                                                                                                                                                                                                                                                                                                                                                                                                                                                                                                                                   | New Nintendo 3DS/2DS                            | 51.7                          | 49.0 | 50.0           | 72.4     | 55.4     | 47.5     | 43.4     | 51.9 | 42.8     | 29.6        | 63.3   | 66.7   | 90.0     | 81.0     | 56.8     | 62.7     | 66.0     | 57.9     | 0.0         |
| (including Pro)       61.9       64.5       12.5       55.2       62.7       76.8       77.6       66.2       44.2       33.3       50.7       50.0       10.0       47.6       51.4       62.7       61.7       36.8       2         PSP(PlayStation Portable)       30.1       29.6       0.0       10.3       21.8       39.9       35.0       31.4       26.1       14.8       32.6       33.3       10.0       23.8       43.2       33.3       38.3       26.3       2                                                                                                                                                                                                                                                                                                                                                                                                                                                                                                                                                                                                                                                                                                                                                                                                                                                                                                                                                                                                                                                                                                                                                                                                                                                                                                                                                                                                                                                                                                                                                                                                                    | PlayStation 3                                   | 35.6                          | 36.2 | 12.5           | 17.2     | 26.9     | 40.4     | 47.6     | 40.5 | 32.6     | 22.2        | 33.0   | 33.3   | 30.0     | 28.6     | 43.2     | 29.4     | 31.9     | 34.2     | 20.0        |
| 30.1 29.6 0.0 10.3 21.8 39.9 35.0 31.4 26.1 14.8 32.6 33.3 10.0 23.8 43.2 33.3 38.3 26.3 2                                                                                                                                                                                                                                                                                                                                                                                                                                                                                                                                                                                                                                                                                                                                                                                                                                                                                                                                                                                                                                                                                                                                                                                                                                                                                                                                                                                                                                                                                                                                                                                                                                                                                                                                                                                                                                                                                                                                                                                                      | ,                                               | 61.9                          | 64.5 | 12.5           | 55.2     | 62.7     | 76.8     | 77.6     | 66.2 | 44.2     | 33.3        | 50.7   | 50.0   | 10.0     | 47.6     | 51.4     | 62.7     | 61.7     | 36.8     | 20.0        |
|                                                                                                                                                                                                                                                                                                                                                                                                                                                                                                                                                                                                                                                                                                                                                                                                                                                                                                                                                                                                                                                                                                                                                                                                                                                                                                                                                                                                                                                                                                                                                                                                                                                                                                                                                                                                                                                                                                                                                                                                                                                                                                 | PSP(PlayStation Portable)<br>(including PSP go) | 30.1                          | 29.6 | 0.0            | 10.3     | 21.8     | 39.9     | 35.0     | 31.4 | 26.1     | 14.8        | 32.6   | 33.3   | 10.0     | 23.8     | 43.2     | 33.3     | 38.3     | 26.3     | 20.0        |
| PlayStation Vita<br>(including PS TV) 32.9 0.0 34.5 28.0 38.9 33.6 39.5 24.6 18.5 32.1 16.7 20.0 28.6 37.8 25.5 36.2 36.8 4                                                                                                                                                                                                                                                                                                                                                                                                                                                                                                                                                                                                                                                                                                                                                                                                                                                                                                                                                                                                                                                                                                                                                                                                                                                                                                                                                                                                                                                                                                                                                                                                                                                                                                                                                                                                                                                                                                                                                                     |                                                 | 32.7                          | 32.9 | 0.0            | 34.5     | 28.0     | 38.9     | 33.6     | 39.5 | 24.6     | 18.5        | 32.1   | 16.7   | 20.0     | 28.6     | 37.8     | 25.5     | 36.2     | 36.8     | 40.0        |
| Xbox 360 7.6 8.8 0.0 3.4 2.1 7.1 12.6 13.8 12.3 0.0 2.3 0.0 0.0 0.0 2.7 2.0 4.3 2.6 0                                                                                                                                                                                                                                                                                                                                                                                                                                                                                                                                                                                                                                                                                                                                                                                                                                                                                                                                                                                                                                                                                                                                                                                                                                                                                                                                                                                                                                                                                                                                                                                                                                                                                                                                                                                                                                                                                                                                                                                                           | Xbox 360                                        | 7.6                           | 8.8  | 0.0            | 3.4      | 2.1      | 7.1      | 12.6     | 13.8 | 12.3     | 0.0         | 2.3    | 0.0    | 0.0      | 0.0      | 2.7      | 2.0      | 4.3      | 2.6      | 0.0         |
| Xbox One<br>(including S/X) 4.2 0.0 3.4 2.1 5.1 5.6 4.8 5.1 0.0 0.5 0.0 0.0 0.0 0.0 0.0 0.0 2.6 0                                                                                                                                                                                                                                                                                                                                                                                                                                                                                                                                                                                                                                                                                                                                                                                                                                                                                                                                                                                                                                                                                                                                                                                                                                                                                                                                                                                                                                                                                                                                                                                                                                                                                                                                                                                                                                                                                                                                                                                               |                                                 | 3.5                           | 4.2  | 0.0            | 3.4      | 2.1      | 5.1      | 5.6      | 4.8  | 5.1      | 0.0         | 0.5    | 0.0    | 0.0      | 0.0      | 0.0      | 0.0      | 0.0      | 2.6      | 0.0         |

\*Darker shading indicates a higher ratio.

- 65.4% of respondents owns "Nintendo 3DS/2DS/ New Nintendo 3DS/2DS" with the highest ratio of the survey, followed by "PlayStation 4 including Pro" (62.2%) and "Nintendo DS (including Lite/DSi/LL)" (54.9.%).
- "PlayStation 4" is played most by the respondents at 61.9%. "Nintendo 3DS/2DS/ New Nintendo 3DS/2DS" is the second played console among respondents at 51.7%.
- "Nintendo Switch" increases its ratios of ownership and playing among respondents compared to the previous year (the both ownership and playing ratio are 14.8 and 13.6 points higher each). Also it is same to "PlayStation 4 (including Pro)" increasing its ownership and playing ratios at 10.1 and 8.6 points each.
- The following segments by gender and age have high playing ratios that are more than 10 points higher than "Overall": Male age 15 to 19 playing "Wii" (39.4%), Male age 20 to 24 playing "PlayStation 4" (76.8%), Male age 25 to 29 playing "PlayStation 4" and "PlayStation 3" (77.6% and 47.6%), Female age 20 to 24 playing "Nintendo DS (including Lite/DSi/LL)" and "PSP (including PSP go)" (54.1% and 43.2%), Female age 25 to 29 and Female age 30 to 34 playing "Nintendo 3DS/2DS/ New Nintendo 3DS/2DS" (62.7% and 66.0% each).