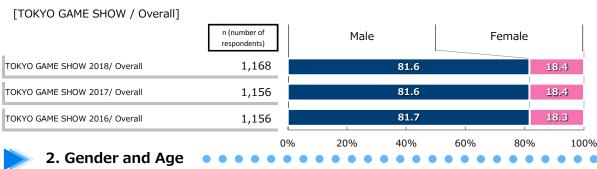

#### ■ Time Series Comparison

[TOKYO GAME SHOW 2018 / Overall]

#### [TOKYO GAME SHOW 2016/ Overall]

The respondents' gender ratio does not change much from the last year: Male(81.6%) and Female (18.4%).
The ratios of "Male age 15 to 19" and "Male age 20 to 24" are 5.1 and 2.3 points higher each compared to the last year. However, the ratios of "Male age 25 to 29", "Male age 30 to 34", and "Male age 35 to 39" are about 2 to 3 points lower than the last year.