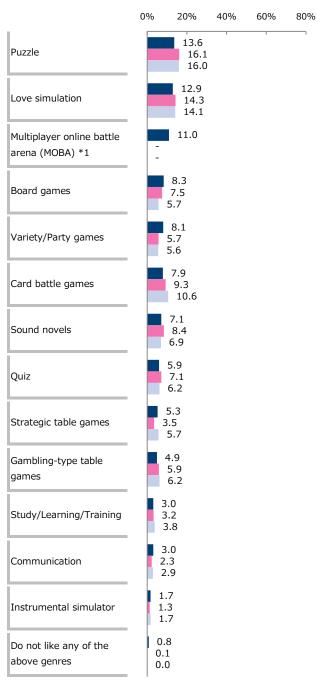

#### Time Series Comparison

| [TOKYO GAME SHOW |
|------------------|
|------------------|

TOKYO GAME SHOW 2018/ Regular video game players (n = 757 respondents) TOKYO GAME SHOW 2017/ Regular video game players (n = 775 respondents) TOKYO GAME SHOW 2016/ Regular video game players (n = 754 respondents)

%1 "Battle royale games" and "Multiplayer online battle arena (MOBA)" were newly added to the survey items as new genres in 2018.