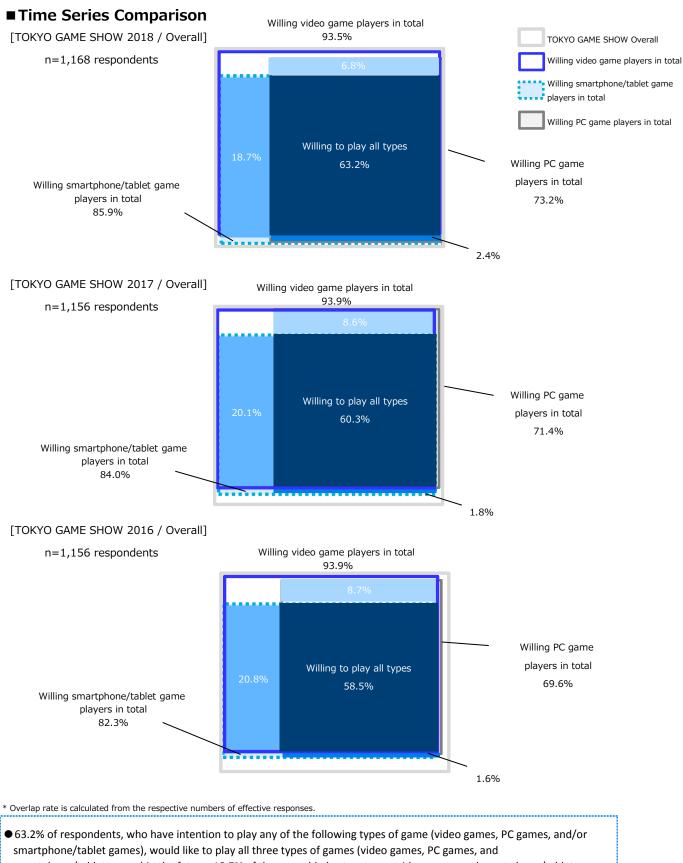

The ratio of "continuous regular player" is 5.0 points higher than that of the year 2016.
- 34.2% of respondents would be continuous regular player of PC games and 40.4% of them would be new willing player. In total, 74.6% of them would be potential players for PC games.
- 25.9% of respondents would be continuous regular player of arcade games and 39.0% of them would be new willing player. In total, 64.9% of them would be potential players for arcade games.

#### 7. Game Platform Overlap Rates by Willing Game Players

The following diagram represents the overlaps in the three game types ("video games," "smartphone/tablet games" and "PC games") as selected by willing game players (those who answered "Definitely want to play games" or "Will play if interesting games are available for me.")



smartphone/tablet games) in the future. 18.7% of them would play two types; video games and smartphone/tablet games. 6.8% says video games and PC games, and other 2.4% says smartphone/tablet games and PC games.

#### ■ Gameplay Willingness Rates by Willing Game Players of each game platform \*

[TOKYO GAME SHOW 2018 / Regular game players of each game platform] (Unit: %)

|                                               | une players o                | i cucii guine | placioninj                 |          | (011101 70)  |
|-----------------------------------------------|------------------------------|---------------|----------------------------|----------|--------------|
|                                               | n (number of<br>respondents) | video games   | smartphone/tablet<br>g