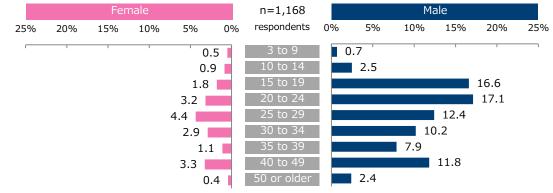

#### [TOKYO GAME SHOW 2016/ Overall]

The respondents' gender ratio does not change much from the last year: Male(81.6%) and Female (18.4%).
The ratios of "Male age 15 to 19" and "Male age 20 to 24" are 5.1 and 2.3 points higher each compared to the last year. However, the ratios of "Male age 25 to 29", "Male age 30 to 34", and "Male age 35 to 39" are about 2 to 3 points lower than the last year.