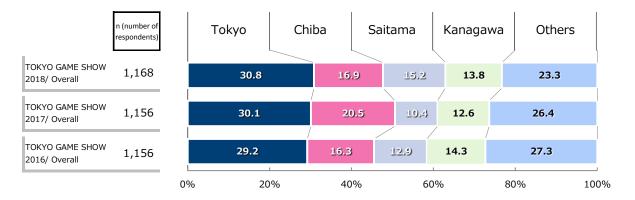

### ■ Time Series Comparison

[TOKYO GAME SHOW / Overall]

- Regarding occupation, "Company employee/public worker" (44.4%) is the largest group among respondents, followed by "University" (12.6%) and "High school" (10.0%).
- Compared to the previous year, the ratio of "High school" is 3.3 points higher, while the "Part-time/temporary worker" is 2.5 points lower.
- 30.8% of respondents comes from Tokyo, followed by Chiba (16.9%), where the show took place, and Saitama (15.2%).
- The ratio of "Chiba" is 3.6 points lower and "Saitama" is 4.8 higher than the previous year.