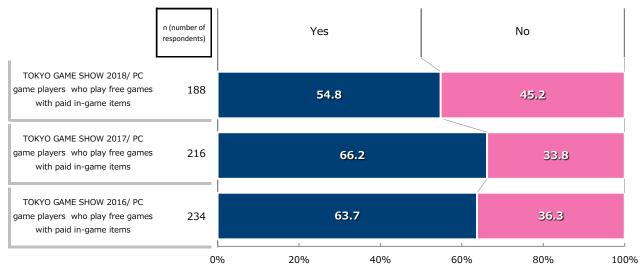

| 4. Smartphone/Tablet Game Playing Status                           | 14 |
|--------------------------------------------------------------------|----|
| 1. Smartphone/Tablet Game Playing Experience                       | 14 |
| 2. The Amount of Time Spent Playing Smartphone/Tablet Games ······ | 15 |
| 3. Types of Game Played                                            | 16 |
| 4. Purchasing/Non-purchasing of In-game Items In Free Games ······ | 17 |
|                                                                    |    |
| 5. PC Game Playing Status                                          | 18 |
| 1. PC Game Playing Experience                                      | 18 |
| 2. Types of Game Played                                            | 19 |
| 3. Purchasing/Non-purchasing of In-game Items In Free Games ······ | 20 |
|                                                                    |    |
| 6. Arcade Game Playing Status                                      | 21 |
| 1. Arcade Game Playing Experience                                  | 21 |