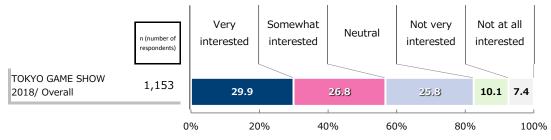

s to purchase a head-mounted display (HMD) that is compatible with video game consoles. 34.0% of the respondents wants HMD that is compatible with PC, followed by 23.6% who looks for the ones for smartphone and 13.5% of stand-alone type driven by itself.

• The ratio of HMD that is "compatible with video game consoles" decreases by 5.0 points compared with last year.

## 6. Interest in "cross-platform play"

How interested are you in "cross-platform play"? [Single answer] \* "Cross-platform play" is one of the

Г

\* "Cross-platform play" is one of the systems for online video game that enables people to play a same game with each other simultaneously on more than two game platforms such as

video game console, PC, and smartphone.

## ■ Time Series Comparison

[TOKYO GAME SHOW / Overall]



## Gender and Age

[TOKYO GAME SHOW 2018 / Overall]

(Unit: %)

|                            | n (number of<br>respondents) | Very<br>interested | Somewhat<br>interested | Neutral | Not very<br>interested | Not at all interested |
|----------------------------|------------------------------|--------------------|------------------------|---------|------------------------|-----------------------|
| TOKYO GAME SHOV<br>Overall | W 2018/ 1,153                | 29.9               | 26.8                   | 25.8    | 10.1                   | 7.4                   |
| Male                       | 942                          | 31.2               | 27.4                   | 25.1    | 10.0                   | 6.4                   |
| 3 to 9                     | 7                            | 28.6